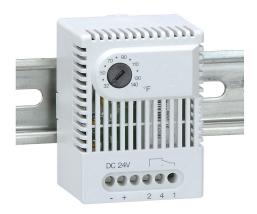

## 011900-01 Cut Sheet

Stego electronic thermostat, adjustable, 32 to 140 deg F, 5.4 deg F switching differential, 24 VDC operating voltage, 35mm DIN rail mount, for electrical enclosure climate control.

## **Technical Specifications**

| Brand                         | Stego                                                            |
|-------------------------------|------------------------------------------------------------------|
| Item                          | Electronic thermostat                                            |
| IP Rating                     | IP20                                                             |
| Setpoint Type                 | Adjustable                                                       |
| Contact 1                     | 32 to 140 deg F                                                  |
| Switching Differential        | 5.4 deg F                                                        |
| Switching Tolerance           | +/-1.8 deg F                                                     |
| Operating Voltage             | 24 VDC                                                           |
| Maximum<br>Switching Capacity | 16A                                                              |
| Connection                    | 5-pole terminal for 14 AWG max solid or 16 AWG max stranded wire |
| Mounting                      | 35mm DIN rail                                                    |
| Application                   | For electrical enclosure climate control                         |