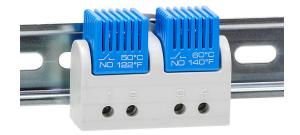

## 011640-00 Cut Sheet

Stego thermostat, dual fixed, N.O. (close on rise) 122 deg F (50 deg C) switch-on, N.O. (close on rise) 140 deg F (60 deg C) switch-on, 18 deg F (10K) switching differential, 35mm DIN rail mount, for electrical enclosure climate control.

## **Technical Specifications**

| Brand                         | Stego                                                                                     |
|-------------------------------|-------------------------------------------------------------------------------------------|
| Item                          | Thermostat                                                                                |
| IP Rating                     | IP20                                                                                      |
| Setpoint Type                 | Dual fixed                                                                                |
| Contact 1                     | N.O. (close on rise) 122 deg F (50 deg C) switch-on                                       |
| Contact 2                     | N.O. (close on rise) 140 deg F (60 deg C) switch-on                                       |
| Switching Differential        | 18 deg F (10K)                                                                            |
| Switching Tolerance           | Varies, see specifications                                                                |
| Maximum<br>Switching Capacity | 10A resistive / 2A inductive at 120 VAC, 5A resistive / 1.6A inductive at 240 VAC, 30W DC |
| Connection                    | 4-pole terminal for 14 AWG max solid or 16 AWG max stranded wire                          |
| Mounting                      | 35mm DIN rail                                                                             |
| Application                   | For electrical enclosure climate control                                                  |