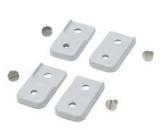

## Enclosure Accessories – Mounting Feet, Panel Mounting and Latches

Mounting Feet for Diamond Shield, CF and Classic Series Enclosures

| Mounting Feet for Diamond Shield, CF and<br>Classic Series Enclosures |         |                                                                                                                                         |             |
|-----------------------------------------------------------------------|---------|-----------------------------------------------------------------------------------------------------------------------------------------|-------------|
| Part Number                                                           | Price   | Description                                                                                                                             | Wt.<br>[oz] |
| <u>DSMGFTKIT</u>                                                      | \$23.00 | Fiberglass-reinforced plastic (FRP).<br>Includes (4) mounting feet and mounting<br>hardware.                                            | 1           |
| <u>CLMTGFTKIT</u>                                                     | \$48.00 | Fiberglass-reinforced plastic (FRP).<br>For use with Classic series enclosures.<br>Includes (4) mounting feet and mounting<br>hardware. | 1           |

<u>CLMTGFTKIT</u>