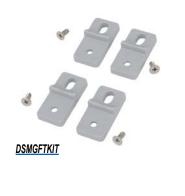

## Enclosure Accessories – Mounting Feet, Panel Mounting and Latches

Mounting Feet for Diamond Shield, CF and Classic Series Enclosures

| Mounting Feet for Diamond Shield, CF and<br>Classic Series Enclosures |         |                                                                                                                                         |             |
|-----------------------------------------------------------------------|---------|-----------------------------------------------------------------------------------------------------------------------------------------|-------------|
| Part Number                                                           | Price   | Description                                                                                                                             | Wt.<br>[oz] |
| <u>DSMGFTKIT</u>                                                      | \$23.00 | Fiberglass-reinforced plastic (FRP).<br>Includes (4) mounting feet and mounting<br>hardware.                                            | 1           |
| <u>CLMTGFTKIT</u>                                                     | \$48.00 | Fiberglass-reinforced plastic (FRP).<br>For use with Classic series enclosures.<br>Includes (4) mounting feet and mounting<br>hardware. | 1           |