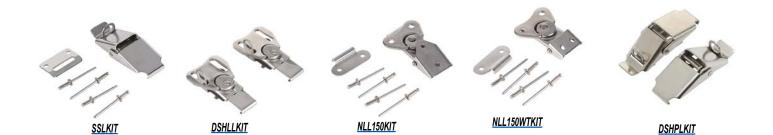

## Latches for Classic, Diamond Shield, and N Series Enclosures

| Latches for Classic, Diamond Shield, and N Series Enclosures |         |                                                                                                                         |  |
|--------------------------------------------------------------|---------|-------------------------------------------------------------------------------------------------------------------------|--|
| Part Number                                                  | Price   | Description                                                                                                             |  |
| <u>SSLKIT</u>                                                | \$40.00 | quick-release latch, replacement, 304 stainless steel For use with Classic series enclosures Mounting hardware included |  |
| <u>DSHLLKIT</u>                                              | \$42.50 | Replacement, quick-release, 304 stainless steel. Package of 2.                                                          |  |
| NLL150KIT                                                    | \$68.00 | 304 stainless steel. For use with NEMA 3R and NEMA 4X N series enclosures. Mounting hardware included.                  |  |
| NLL150WTKIT                                                  | \$68.00 | 304 stainless steel. For use with NEMA 4X N series enclosures. Mounting hardware included.                              |  |
| <u>DSHPLKIT</u>                                              | \$31.00 | lockable latch, replacement, quick-release, 304 stainless steel Package of 2                                            |  |