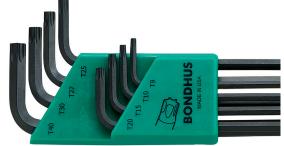

## **Torx L-Key Sets**

Bondhus Torx L-keys are no-frills tools that get the job done right. The only Torx tools made with Protanium® steel, these L-keys are designed for more torque and twice the wear resistance of standard steel. The Torx tip is also designed to work on both Torx and Star screws. Bondhus Torx L-keys are precision machined in the USA with a proprietary high-torque steel for people who want tools that are built to last.

| Torx L-Key Sets |                     |            |                |                                |                                                                                             |         |
|-----------------|---------------------|------------|----------------|--------------------------------|---------------------------------------------------------------------------------------------|---------|
| Part Number     | Number of<br>Pieces | Part Image | Overall Length | Material                       | Set Includes                                                                                | Price   |
| BH31834         | 8                   |            | 4.9in (124mm)  | Protanium high<br>torque steel | (8) L-key torx keys (T9, T10, T15, T20, T25, T27, T30, T40), (1) wear-resistant tool holder | \$16.00 |