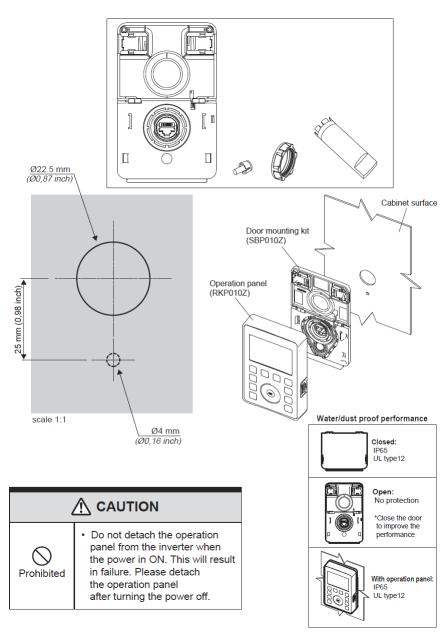

## **Keypad Mount**

The SBP010Z keypad mount allows the AS3 keypad to be remote mounted on a door while retaining the keypad's IP65 rating.

| AS3 Keypad Mount |         |                                                                                                                                                         |            |
|------------------|---------|---------------------------------------------------------------------------------------------------------------------------------------------------------|------------|
| Part             | Price   | Description                                                                                                                                             | Drawing    |
| <u>SBP010Z</u>   | \$66.00 | Toshiba AS3 series keypad<br>mount, for use with Toshiba AS3<br>series drive keypads. Mounting<br>hardware included. Requires<br>Ethernet (RJ45) cable. | <u>PDF</u> |