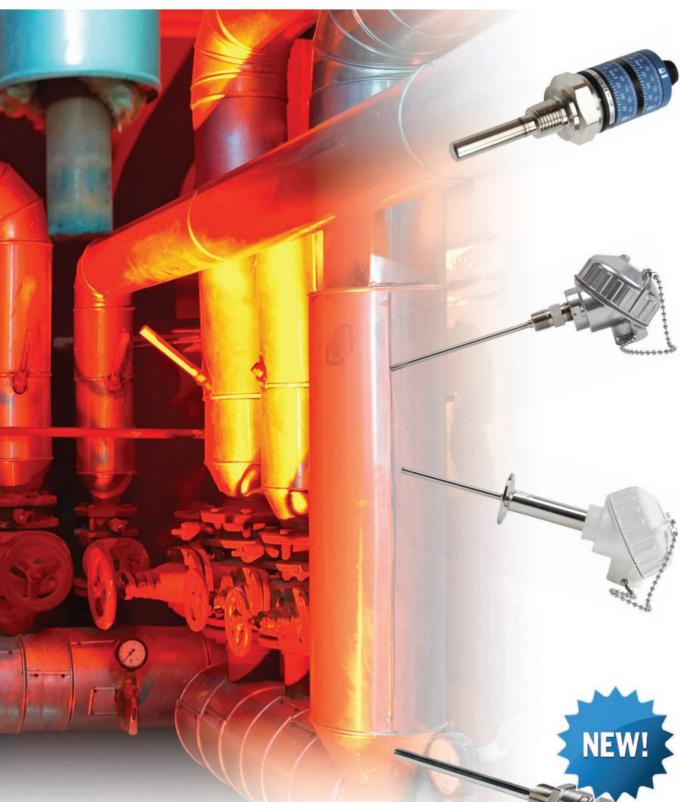

### ProSense<sup>®</sup> Type K, Type J & Type T Thermocouples Starting at \$16.00

Measure from -328° to 2100°F, mounting styles include:

- Probes with connection heads (with or w/o spring loading)
- Probes with hex nipples (with or w/o spring loading)
- Probes with attached plugs (standard, 2-pin)
- Probes with lead wire transitions
- Adjustable immersion sensors
- Bolt-on ring sensors
- Ambient air room temperature sensors

# **ProSense® RTD Sensors and Probes** Starting at \$44.00

Measure from -58° to 572°F with PT100 platinum three-wire elements. Mounting styles include:

- Probes with connection heads (with or w/o spring loading)
- Probes with hex nipples (with or w/o spring loading)
- Probes with attached plugs (standard, 3-pin) • Probes with lead wire transitions
- Probes with integral M12 connectors
- Probes with sanitary connections for clean-in-place
- Adjustable immersion sensors
- Bolt-on ring sensors
- Ambient air room temperature sensors

#### **ProSense® Temperature Transmitters** with Integral Sensors Starting at \$120.00

A precision RTD sensing element combined with transmitter electronics in a compact, strong stainless steel housing.