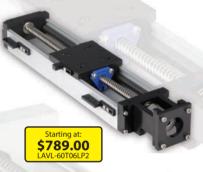

### **Value Line Linear Actuator**

Low-cost, versatile linear slide actuator with hard-coated aluminum guide shafts. Unit can be mounted horizontally, vertically, or inverted without loss of load capacity.

- Max load capacity: 110 lb
- Max speed: 15 in/sec
- · Travel: 6, 12, 18, 24 inches
- Ready for NEMA 17 motor