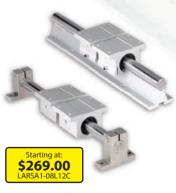

## **Linear Slide Components**

Passive sliding elements can be combined with actuators to build a huge variety of machine mechanisms.

- Linear ball bearings
- High-quality clear anodized aluminum blocks
- · Carbon-steel shafts