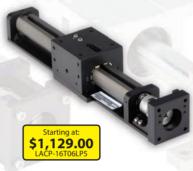

# **Compact Linear Actuator**

Self-contained linear slide actuator designed for light loads in harsh or wet conditions in a very small package.

- Compact design
- · Stainless steel lead screw
- · Max load capacity: 125 lb
- Max speed: 20 in/sec
- Travel: 6, 12, 24, 36 inches
- Ready for NEMA 17 motor