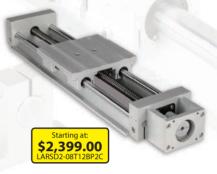

#### **Twin Round Shaft Actuator**

Continuously-supported round rail slide with ball screw actuation provides a very robust precision linear motion.

- · High-accuracy ball screw
- · Continuously-supported guide rails
- · Max load capacity: 920 lb
- Max speed: 6 in/sec
- · Travel: 12, 24 inches
- Ready for NEMA 23 motor