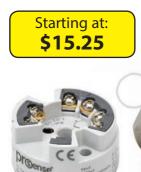

## TEMPERATURE

ProSense family of temperature sensing components includes:

- Thermocouple and RTD probes and sensors
- Transmitters with integral sensors, or thermocouple or RTD input
- Thermowells and fittings
- Thermocouple and RTD extension wire