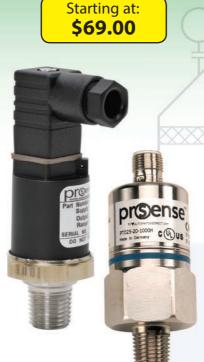

# RESSUR

ProSense pressure switches and sensors monitor hydraulic, pneumatic and other process applications reliably and accurately. A wide selection of models are available:

- Mechanical or electronic pressure switches for low-cost indication and switching
- Gauge and vacuum pressure transmitters with ceramic or stainless steel sensing elements
- **Digital pressure** switches/transmitters with integral LCD display
- Air differential sensors also available