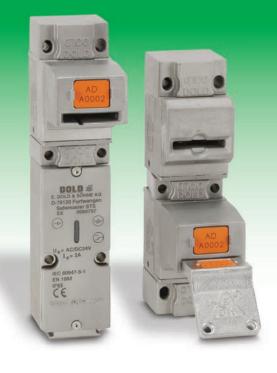

### Standard Gate Sets (SX)

- 316L stainless steel body interlock safety switches
- (1) NC and (2) forced opening NO / NC changeover contacts

*starting at \$1,019.00 (SX-1GATE-SET)* 

FRFF Online Videos

http://bit.ly/tktv1

## Solenoid Gate Sets (ZRH)

- Interlocking safety switch with solenoid (24 VAC/DC), power to unlock
- (1) NC and (2) forced opening NO and NC changeover contacts for actuator tongue (key) status, (2) NC and (1) forced opening NO and NC changeover contacts for solenoid status