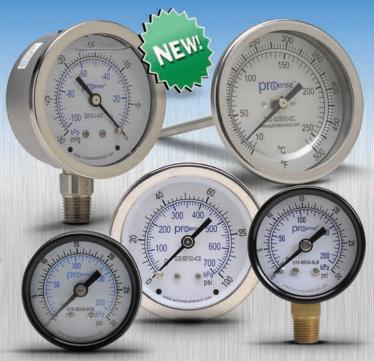

## **ProSense™ Dial Pressure Gauges and Thermometers**

ProSense mechanical dial pressure gauges are low-cost, reliable instruments for displaying pressure readings in most pneumatic, hydraulic, HVAC, plumbing, industrial and commercial applications. These high-quality pressure gauges use Bourdon tube sensing elements and carry a 5-year warranty.

## **Pressure Gauges**

- Durable steel or stainless steel, and dry or liquid filled models
- Liquid filled gauges dampen the effects of vibration and pulsations to reduce needle fluctuation.
- · Brass wetted parts isuitable for air, oil, or water
- Stainless steel wetted parts ideal for applications involving corrosive materials
- Dual marked gauge dial faces available in pressure ranges from vacuum up to 6,000 psi
- Center back mount or lower stem mount pressure connection.

## **Thermometers**

- · 304 stainless steel, 3- or 5-inch dials
- Back mount or adjustable angle with 1/2" NPT
- Probe thermometers feature welded stem lengths from 2.5" to 9"
- Dual scales in Fahrenheit and Celsius
- Optional thermowells
- 5-year warranty