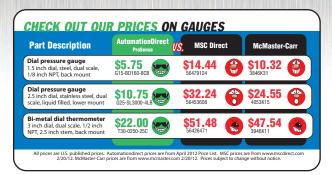

nd dry or liquid filled models
- Liquid filled gauges dampen the effects of vibration and pulsations to reduce needle fluctuation.
- · Brass wetted parts isuitable for air, oil, or water
- Stainless steel wetted parts ideal for applications involving corrosive materials
- Dual marked gauge dial faces available in pressure ranges from vacuum up to 6,000 psi
- Center back mount or lower stem mount pressure connection.

Bi-metal dial thermometers supply accurate temperature monitoring in industrial process and automation applications.

## **Thermometers**

- · 304 stainless steel, 3- or 5-inch dials
- Back mount or adjustable angle with 1/2" NPT
- Probe thermometers feature welded stem lengths from 2.5" to 9"
- Dual scales in Fahrenheit and Celsius
- Optional thermowells
- 5-year warranty





www.automationdirect.com/pressure-gauges www.automationdirect.com/thermometers





Solo™ Process Controllers www.automationdirect.com

Go online or call to get complete information, request your free catalog, or place an order.

1-800-633-0405



Order Today, Ships Today!

See our Web site for details and restrictions.
Copyright 2012 AutomationDirect, Cumming, GA USA. All rights reserved.



**VAUTOMATION DIRECT** 

the #1 value in automation