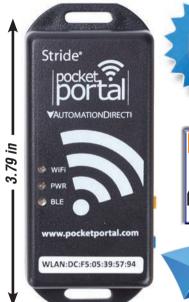

## STRIDE Pocket Portal / IoT Bridge

The STRIDE Pocket Portal is a simple, low-cost cloud data logging and storage solution that will gather and store data directly to the cloud from any device including sensors, actuators, and Modbus RTU-capable controllers.

The extremely compact size allows the Pocket Portal to fit anywhere and with WiFi capability, network connections are established without any extra network cabling. The STRIDE Pocket Portal is perfect for anyone needing a small DIY cloud-based data solution that won't break the bank!