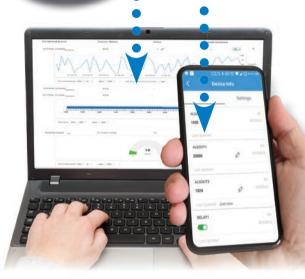

1.57 in —

PRICED AT \$120.00 (SE-PB100)

- Wireless Industrial IoT end-to-end solution to log your data in the cloud
- Faster Monitoring: Unmonitored assets can get connected and become monitored assets in minutes
- Remote Control: Write to Modbus coils, registers, or discrete outputs using the mobile app
- Reduce Costs: Enterprises can implement IoT capabilities without needing technical expertise and without modifying equipment
- Retrofit Solution: Industrial controls, commercial buildings, retail spaces, or factories can be entirely retrofitted with IoT capabilities in days instead of months
- Work Smarter: Continuously monitor and optimize asset performance