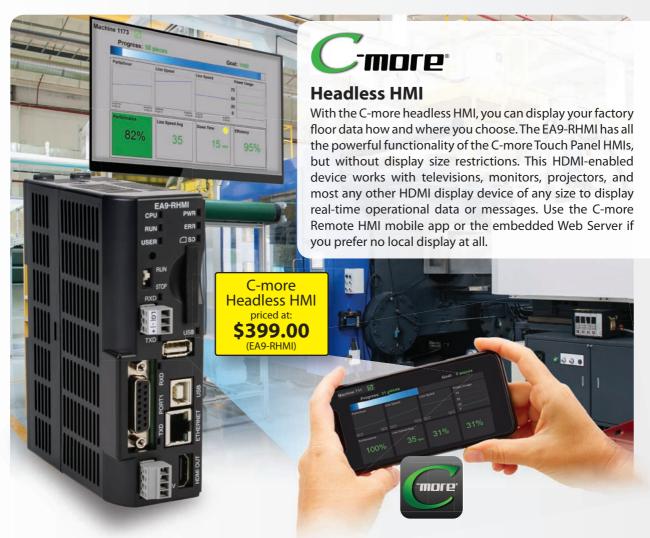

## **DISPLAY YOUR WAY**

Large, small, or no screen at all, the C-more Headless HMI lets you decide

## **Features include:**

- All the functionality of a C-more Touch Panel without the display size limitation
- HDMI Video/Audio output with multiple resolutions • VGA 640x480, SD 720x480, XGA 1024x768, HD 1280x720
- Compatible with ELO Resistive Touch screens
- Multiple connections
  - Ethernet and RS-232/422/485 serial ports support programming and device connections
  - USB-B port for programming, monitoring and configuration
  - USB-A port for USB HID devices such as pen drives, touch screen displays, keyboard, mouse and bar-code scanners
  - · SD card slot for log files, project memory or graphic media
- Get control on-the-go with the C-more Remote HMI mobile app and embedded Web Server
- 82MB of user memory

## **C-more Remote HMI App**

For only \$4.99 you can have remote access and control on the go!

Research, price, buy at:

www.automationdirect.com/cmore