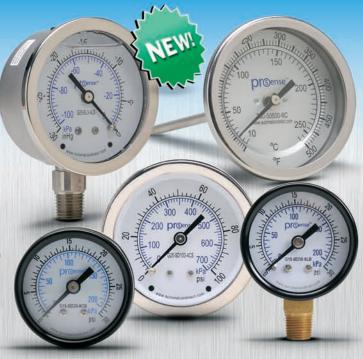

## **ProSense™ Dial Pressure Gauges and Thermometers**

ProSense mechanical dial pressure gauges are low-cost, reliable instruments for displaying pressure readings in most pneumatic, hydraulic, HVAC, plumbing, industrial and commercial applications. These high-quality pressure gauges use Bourdon tube sensing elements and carry a 5-year warranty.

## **Pressure Gauges**

- Durable steel or stainless steel, and dry or liquid filled models
- Liquid filled gauges dampen the effects of vibration and pulsations to reduce needle fluctuation.
- · Brass wetted parts isuitable for air, oil, or water
- Stainless steel wetted parts ideal for applications involving corrosive materials
- Dual marked gauge dial faces available in pressure ranges from vacuum up to 6,000 psi
- Center back mount or lower stem mount pressure connection

## **Thermometers**

- · 304 stainless steel, 3- or 5-inch dials
- Back mount or adjustable angle with 1/2" NPT
- Probe thermometers feature welded stem lengths from 2.5" to 9"
- Dual scales in Fahrenheit and Celsius
- Optional thermowells
- 5-year warranty