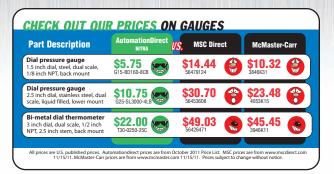

and dry or liquid filled models
- Liquid filled gauges dampen the effects of vibration and pulsations to reduce needle fluctuation.
- · Brass wetted parts isuitable for air, oil, or water
- Stainless steel wetted parts ideal for applications involving corrosive materials
- Dual marked gauge dial faces available in pressure ranges from vacuum up to 6,000 psi
- Center back mount or lower stem mount pressure connection

Bi-metal dial thermometers supply accurate temperature monitoring in industrial process and automation applications.

## **Thermometers**

- · 304 stainless steel, 3- or 5-inch dials
- Back mount or adjustable angle with 1/2" NPT
- Probe thermometers feature welded stem lengths from 2.5" to 9"
- Dual scales in Fahrenheit and Celsius
- Optional thermowells
- 5-year warranty





www.automationdirect.com/pressure-gauges www.automationdirect.com/thermometers



Electronic Pressure Sensors











Solo™ Process Controllers www.automationdirect.com

Go online or call to get complete information, request your free catalog, or place an order.

1-800-633-0405



Order Today, Ships Today!

\*See our Web site for details and restrictions.

• Copyright 2011 AutomationDirect, Cumming, GA USA. All rights reserved.





the #1 value in automation