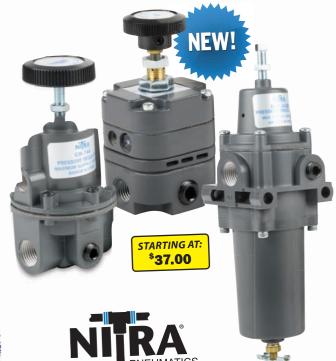

## Precision Regulators Priced Right!

## **Precision Regulators**

Get durable, high-precision pressure regulators, in a variety of pressure ranges, at incredible prices from AutomationDirect. These affordable regulators offer numerous flow options up to 200 SCFM and sensitivity as low as 1/8" water (0.0045psi). Miniature versions are also available with high levels of regulation accuracy in a compact, lightweight housing.