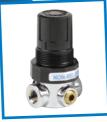

## Also Available

Modular Regulators & Combination Filter/Regulators

NITRA pneumatic air pressure regulators and combination regulators are available in a wide selection of port sizes with adjustable pressure ranges to meet a broad range of pneumatic applications.