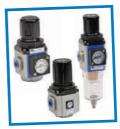

## Also Available

Modular Regulators & Combination Filter/Regulators

NITRA pneumatic air pressure regulators and combination regulators are available in a wide selection of port sizes with adjustable pressure ranges to meet a broad range of pneumatic applications.