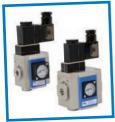

## **Precision Regulators**

Get durable, high-precision pressure regulators, in a variety of pressure ranges, at incredible prices from AutomationDirect. These affordable regulators offer numerous flow options up to 200 SCFM and sensitivity as low as 1/8" water (0.0045psi). Miniature versions are also available with high levels of regulation accuracy in a compact, lightweight housing.