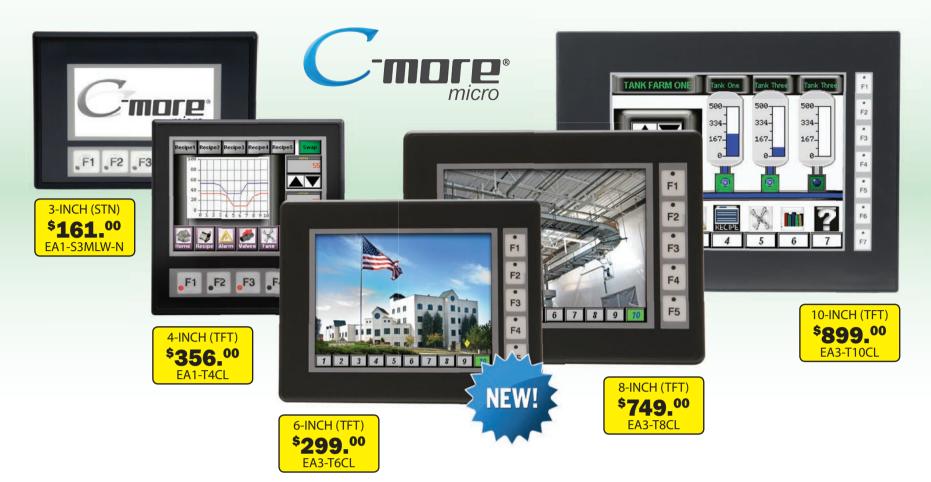

## **C-more Micro Panels**

C-more Micro panels are one of the most popular and reliable, value-packed operator interfaces in the industrial market today. No matter the budget or system size, we have a C-more Micro operator panel for the job, from the practical, space-saving 3-inch models to the robust, budget-saving 10 inch. And all of our panels come with FREE programming software that includes a project simulator and many other timesaving features. You'll always get the biggest bang for your buck with C-more Micro.

- Micro touch panel and non-touch panel versions available
- The 3-inch cost-conscious panels display standard or high contrast STN monochrome graphics with five selectable background colors
- 32K color TFT displays are available in 4-inch, 6-inch,
  8-inch and 10-inch models
- Several options, including plug-and-play keypad bezels, are available for select models
- Free programming software with simulator
- Full 2-year product warranty

## **NEW 6-inch TFT model features:**

- 5.7-inch touch screen display
- 320 x 240 dot display with up to 40 lines by 80 characters of text and graphics in landscape mode
- Five programmable function keys can change with every screen and can be programmed to increment/decrement values, trigger recipes, etc.
- 32K colors for customizing objects, screen backgrounds and displaying bitmap graphics
- 6MB memory
- Built-in USB type B programming port
- Built-in 15-pin serial communications port
- Built-in RJ12 serial communications port
- NEMA 4/4X, IP65 compliant when mounted correctly, indoor use only
- UL, cUL & CE agency approvals