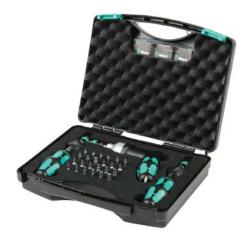

Measurement Accuracy

| Torque Screwdriver Sets |                     |            |            |                |                                                           |                                                                                                                                                                                                                                                                                                                                               |           |  |  |  |
|-------------------------|---------------------|------------|------------|----------------|-----------------------------------------------------------|-----------------------------------------------------------------------------------------------------------------------------------------------------------------------------------------------------------------------------------------------------------------------------------------------------------------------------------------------|-----------|--|--|--|
| Part Number             | Number of<br>Pieces | Part Image | Drive Size | Туре           | Bit Size                                                  | Description                                                                                                                                                                                                                                                                                                                                   | Price     |  |  |  |
| 05350451055             | 27                  |            | 1/4in      | C External Hex | 2mm,<br>2.5mm,<br>3mm, 4mm,<br>5mm, 6mm                   | 2.5-11.5 in-lb adjustable torque screwdriver, 11-29 in-lb adjustable torque screwdriver, 25-55 in-lb adjustable torque pistol-grip screwdriver, (6) Hex-Plus bits (2, 2.5, 3, 4, 5, 6mm), (9) Torx bits (T6, T7, T8, T9, T10, T15, T20, T25, T30), (9) Torx Plus bits (6IP, 7IP, 8IP, 9IP, 10IP, 15IP, 20IP, 25IP, 30IP), sturdy plastic case | \$-01ihb: |  |  |  |
|                         |                     |            |            | <b>○</b> Torx  | T6, T7, T8,<br>T9, T10,<br>T15, T20,<br>T25, T30          |                                                                                                                                                                                                                                                                                                                                               |           |  |  |  |
|                         |                     |            |            | Torx Plus      | 6IP, 7IP, 8IP,<br>9IP, 10IP,<br>15IP, 20IP,<br>25IP, 30IP |                                                                                                                                                                                                                                                                                                                                               |           |  |  |  |