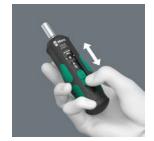

## **Features**

- Easy torque setting
- · Fixed position for unlimited tightening and loosening
- Secure slip-over torque function for clockwise/anti-clockwise control
- For bits with 1/4 in external hex drive
- Also suitable for socket wrench inserts via adaptor