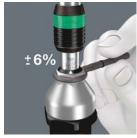

## **Features**

- Simple setting of the required torque by hand
- Easy-to-read scale value
- Measurement accuracy is ± 6 % in accordance with the standard EN ISO 6789
- Distinctly audible and noticeable excess-load signal when the pre-set torque is reached
- All Wera torque tools are supplied with a calibration certificate.

Simple Setting

**5 Selectable Torque Values** 

Storage and Transport

| Safe-Torque Screwdriver Sets |                     |            |            |                   |                                    |                                                                                                                                                                                                                                                      |          |  |  |
|------------------------------|---------------------|------------|------------|-------------------|------------------------------------|------------------------------------------------------------------------------------------------------------------------------------------------------------------------------------------------------------------------------------------------------|----------|--|--|
| Part Number                  | Number of<br>Pieces | Part Image | Drive Size | Туре              | Bit Size                           | Description                                                                                                                                                                                                                                          | Price    |  |  |
| <u>05075851001</u>           | 16                  |            | 1/4in      | <b>♦</b> Phillips | #2                                 | (1) Kraftform Safe-Torque adjustable torque screwdriver (2-6Nm), (15) 3.5in standard bits (Phillips: #2, tamperproof torx: (T10, T15, T20, T25, T30), Torx Plus: (IP10, IP15, IP20, IP25, IP30), hex: (3mm, 4mm, 5mm, 6mm), (1) robust textile pouch | φ,υσαιρ. |  |  |
|                              |                     |            |            | O External Hex    | 3mm<br>4mm<br>5mm<br>6mm           |                                                                                                                                                                                                                                                      |          |  |  |
|                              |                     |            |            | Tamper-proof Torx | T10,T15,<br>T20, T25,<br>T30       |                                                                                                                                                                                                                                                      |          |  |  |
|                              |                     |            |            | Torx Plus         | IP10, IP15,<br>IP20, IP25,<br>IP30 |                                                                                                                                                                                                                                                      |          |  |  |