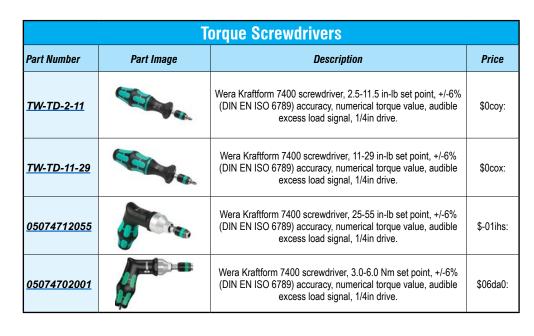

## **Torque Screwdrivers**

Wera torque tools permit torque-controlled tightening to prevent damage to screws or work pieces and to guarantee the safety of screw connection. This makes labor-intensive drilling, re-tapping, and production downtimes a thing of the past.

## **Features**

- Simple setting of the required torque by hand
- Easy-to-read scale value
- Measurement accuracy is ± 6 % in accordance with the standard EN ISO 6789
- Distinctly audible and noticeable excess-load signal when the pre-set torque is reached
- All Wera torque tools are supplied with a calibration certificate.