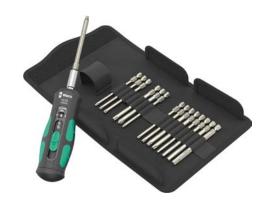

Measurement Accuracy

| Torque Screwdriver Sets |                     |            |            |                |                                                           |                                                                                                                                                                                                                                                                                                                                               |           |  |  |  |
|-------------------------|---------------------|------------|------------|----------------|-----------------------------------------------------------|-----------------------------------------------------------------------------------------------------------------------------------------------------------------------------------------------------------------------------------------------------------------------------------------------------------------------------------------------|-----------|--|--|--|
| Part Number             | Number of<br>Pieces | Part Image | Drive Size | Туре           | Bit Size                                                  | Description                                                                                                                                                                                                                                                                                                                                   | Price     |  |  |  |
| 05350451055             | 27                  |            | 1/4in      | C External Hex | 2mm,<br>2.5mm,<br>3mm, 4mm,<br>5mm, 6mm                   | 2.5-11.5 in-lb adjustable torque screwdriver, 11-29 in-lb adjustable torque screwdriver, 25-55 in-lb adjustable torque pistol-grip screwdriver, (6) Hex-Plus bits (2, 2.5, 3, 4, 5, 6mm), (9) Torx bits (T6, T7, T8, T9, T10, T15, T20, T25, T30), (9) Torx Plus bits (6IP, 7IP, 8IP, 9IP, 10IP, 15IP, 20IP, 25IP, 30IP), sturdy plastic case | \$-01ihb: |  |  |  |
|                         |                     |            |            | <b>○</b> Torx  | T6, T7, T8,<br>T9, T10,<br>T15, T20,<br>T25, T30          |                                                                                                                                                                                                                                                                                                                                               |           |  |  |  |
|                         |                     |            |            | Torx Plus      | 6IP, 7IP, 8IP,<br>9IP, 10IP,<br>15IP, 20IP,<br>25IP, 30IP |                                                                                                                                                                                                                                                                                                                                               |           |  |  |  |