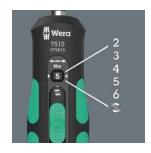

Simple Setting

**5 Selectable Torque Values** 

Storage and Transport

| Safe-Torque Screwdriver Sets |                     |            |            |                   |                                    |                                                                                                                                                                                                                                                      |          |  |  |
|------------------------------|---------------------|------------|------------|-------------------|------------------------------------|------------------------------------------------------------------------------------------------------------------------------------------------------------------------------------------------------------------------------------------------------|----------|--|--|
| Part Number                  | Number of<br>Pieces | Part Image | Drive Size | Туре              | Bit Size                           | Description                                                                                                                                                                                                                                          | Price    |  |  |
| <u>05075851001</u>           | 16                  |            | 1/4in      | <b>♦</b> Phillips | #2                                 | (1) Kraftform Safe-Torque adjustable torque screwdriver (2-6Nm), (15) 3.5in standard bits (Phillips: #2, tamperproof torx: (T10, T15, T20, T25, T30), Torx Plus: (IP10, IP15, IP20, IP25, IP30), hex: (3mm, 4mm, 5mm, 6mm), (1) robust textile pouch | φ,υσαιρ. |  |  |
|                              |                     |            |            | O External Hex    | 3mm<br>4mm<br>5mm<br>6mm           |                                                                                                                                                                                                                                                      |          |  |  |
|                              |                     |            |            | Tamper-proof Torx | T10,T15,<br>T20, T25,<br>T30       |                                                                                                                                                                                                                                                      |          |  |  |
|                              |                     |            |            | Torx Plus         | IP10, IP15,<br>IP20, IP25,<br>IP30 |                                                                                                                                                                                                                                                      |          |  |  |