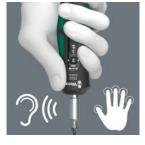

## **Features**

- Simple setting of the required torque by hand
- Easy-to-read scale value
- Measurement accuracy is ± 6 % in accordance with the standard EN ISO 6789
- Distinctly audible and noticeable excess-load signal when the pre-set torque is reached
- All Wera torque tools are supplied with a calibration certificate.