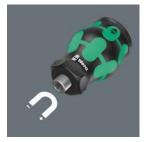

## **Stubby Multi-Bit Screwdrivers**

Wera Stubby multi-bit screwdrivers is a small, bitholding screwdriver with short bit mounting for hard to reach areas. The handle boasts a magazine in the handle for up to 6 bits. The bit holder has a strong permanent magnet, ensuring a secure holding of the bit.

Bit Holder w/ Magnet

Take-it-Easy Tool Finder

| Stubby Multi-Bit Screwdrivers |                     |            |              |          |                   |                   |                  |                                                                                                                                                      |         |
|-------------------------------|---------------------|------------|--------------|----------|-------------------|-------------------|------------------|------------------------------------------------------------------------------------------------------------------------------------------------------|---------|
| Part Number                   | Number of<br>Pieces | Part Image | Туре         |          | Bit Size          | Overall<br>Length | Handle<br>Length | Set Includes                                                                                                                                         | Price   |
| <u>05008873001</u>            | 6                   |            | <b>♦</b> Ph  | Phillips | #1<br>#2          | 2.5in<br>(64mm)   | 2.3in<br>(58mm)  | (1) Kraftform ergonomic stubby handle with bit storage screwdriver, (6) 1in standard bits (Phillips: #1, #2,torx: T15, T20, T25, slotted: 5.5mm)     | \$6d9v: |
|                               |                     |            | = Slo        | Slotted  | 5.5mm             |                   |                  |                                                                                                                                                      |         |
|                               |                     |            | • Torx       | rx       | T15<br>T20<br>T25 |                   |                  |                                                                                                                                                      |         |
| <u>05008874001</u>            | 6                   |            | <b>♦</b> Ph  | Phillips | #1<br>#2          |                   |                  | (1) Kraftform ergonomic stubby handle with bit storage screwdriver, (6) 1in standard bits (Phillips: #1, #2,Pozidriv: #1, #2, slotted: 5.5mm, 6.5mm) | \$6d9y: |
|                               |                     |            | <b>●</b> Slo | Slotted  | 5.5mm,<br>6.5mm   |                   |                  |                                                                                                                                                      |         |
|                               |                     |            | <b>♦</b> Poz | zidriv   | #1<br>#2          |                   |                  |                                                                                                                                                      |         |