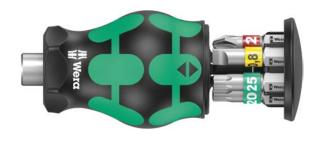

## **Stubby Multi-Bit Screwdrivers**

Wera Stubby multi-bit screwdrivers is a small, bitholding screwdriver with short bit mounting for hard to reach areas. The handle boasts a magazine in the handle for up to 6 bits. The bit holder has a strong permanent magnet, ensuring a secure holding of the bit.

Bit Holder w/ Magnet

Take-it-Easy Tool Finder

| Stubby Multi-Bit Screwdrivers |                     |            |              |          |                   |                   |                  |                                                                                                                                                      |         |
|-------------------------------|---------------------|------------|--------------|----------|-------------------|-------------------|------------------|------------------------------------------------------------------------------------------------------------------------------------------------------|---------|
| Part Number                   | Number of<br>Pieces | Part Image | Туре         |          | Bit Size          | Overall<br>Length | Handle<br>Length | Set Includes                                                                                                                                         | Price   |
| <u>05008873001</u>            | 6                   |            | <b>♦</b> Ph  | Phillips | #1<br>#2          | 2.5in<br>(64mm)   | 2.3in<br>(58mm)  | (1) Kraftform ergonomic stubby handle with bit storage screwdriver, (6) 1in standard bits (Phillips: #1, #2,torx: T15, T20, T25, slotted: 5.5mm)     | \$6d9v: |
|                               |                     |            | = Slo        | Slotted  | 5.5mm             |                   |                  |                                                                                                                                                      |         |
|                               |                     |            | • Torx       | rx       | T15<br>T20<br>T25 |                   |                  |                                                                                                                                                      |         |
| <u>05008874001</u>            | 6                   |            | <b>♦</b> Ph  | Phillips | #1<br>#2          |                   |                  | (1) Kraftform ergonomic stubby handle with bit storage screwdriver, (6) 1in standard bits (Phillips: #1, #2,Pozidriv: #1, #2, slotted: 5.5mm, 6.5mm) | \$6d9y: |
|                               |                     |            | <b>●</b> Slo | Slotted  | 5.5mm,<br>6.5mm   |                   |                  |                                                                                                                                                      |         |
|                               |                     |            | <b>♦</b> Poz | zidriv   | #1<br>#2          |                   |                  |                                                                                                                                                      |         |