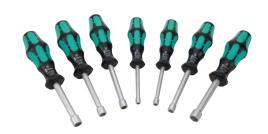

## **Nutdriver Sets**

Wera nutdrivers have the same Kraftform Plus handles as standard screwdrivers. Shafts are made of chrome-plated steel and are hollow to allow access to nuts on long screws. Available in imperial and metric sets.

| Nutdriver Sets     |                  |            |                                                                  |                                                                 |          |
|--------------------|------------------|------------|------------------------------------------------------------------|-----------------------------------------------------------------|----------|
| Part Number        | Number of Pieces | Part Image | Fastening Size                                                   | Set Includes                                                    | Price    |
| <u>05345230055</u> | 7                |            | 3/16in<br>1/4in<br>5/16in<br>11/32in<br>3/8in<br>7/16in<br>1/2in | (7) nutdrivers (3/16, 1/4, 5/16, 11/32,<br>3/8, 7/16 and 1/2in) | \$11ij:  |
| 05029510055        | 7                |            | 5mm<br>5.5mm<br>6mm<br>7mm<br>8mm<br>10mm<br>13mm                | (7) nutdrivers (5, 5.5, 6, 7, 8, 10 and 13mm)                   | \$-11i4: |