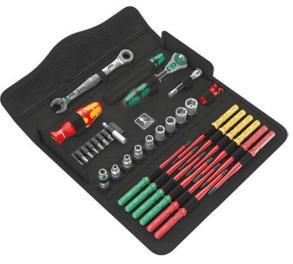

| Metric Maintenance Set |                     |                  |                    |              |                                                    |                                                                                                    |          |  |  |  |  |  |  |
|------------------------|---------------------|------------------|--------------------|--------------|----------------------------------------------------|----------------------------------------------------------------------------------------------------|----------|--|--|--|--|--|--|
| Part Number            | Number of<br>Pieces | Part Image       |                    | Туре         | Size                                               | Set Includes                                                                                       | Price    |  |  |  |  |  |  |
| <u>05135870001</u>     | 35                  |                  |                    |              | n/a                                                | (1) Kraftform handle for interchangeable VDE blades                                                | -        |  |  |  |  |  |  |
|                        |                     | two means careby | 0                  | Phillips     | #1, #2                                             |                                                                                                    |          |  |  |  |  |  |  |
|                        |                     |                  |                    | Slotted      | 2.5, 3.5, 4, 5.5mm                                 | (12) Kraftform Kompakt VDE blades (slotted:<br>2.5, 3.5, 4, 5.5mm, Phillips: #1, #2, Pozidriv: #1, |          |  |  |  |  |  |  |
|                        |                     |                  | Ο                  | Torx         | T10, T15, T20, T25                                 | #2, torx: T10, T15, T20, T25)                                                                      |          |  |  |  |  |  |  |
|                        |                     |                  | 0                  | Pozidriv     | #1, #2                                             |                                                                                                    |          |  |  |  |  |  |  |
|                        |                     |                  | •                  | Slotted      | 2.5mm                                              | (1) Kraftform standard 2.5mm slotted screwdriver                                                   |          |  |  |  |  |  |  |
|                        |                     |                  | Combination wrench |              | 10mm, 13mm                                         | (1) Joker combination wrench (10mm/13mm)                                                           | \$06d9x: |  |  |  |  |  |  |
|                        |                     |                  | Speed ratched      |              | 1/4in drive                                        | (1) Zyklop Speed ratchet with 1/4in drive                                                          |          |  |  |  |  |  |  |
|                        |                     |                  | Adapter            |              | 1/4in                                              | (1) Zyklop 1/4in bit adapter                                                                       |          |  |  |  |  |  |  |
|                        |                     | Word             |                    |              |                                                    | (1) 1/4in universal bit holder                                                                     |          |  |  |  |  |  |  |
|                        |                     |                  | Extension          |              |                                                    | (1) Zyklop 1/4in extension with free-turning sleeve                                                |          |  |  |  |  |  |  |
|                        |                     | 13<br>19<br>13   | ۲                  | Internal Hex | 5.5mm, 6mm, 7mm, 8mm,<br>10mm, 11mm, 12mm,<br>13mm | (8) 1/4in sockets (5.5mm - 13mm)                                                                   |          |  |  |  |  |  |  |
|                        |                     |                  | 0                  | Phillips     | #1, #2                                             |                                                                                                    |          |  |  |  |  |  |  |
|                        |                     |                  | 0                  | Hex          | 3mm, 4mm, 5mm, 6mm                                 | (7) 1in standard bits (Phillips: #1, #2, hex: 3mm,<br>4mm, 5mm, 6mm, torx: T25)                    |          |  |  |  |  |  |  |
|                        |                     |                  | 0                  | Torx         | T25                                                |                                                                                                    |          |  |  |  |  |  |  |
|                        |                     |                  |                    |              | n/a                                                | (1) screw gripper attachment                                                                       |          |  |  |  |  |  |  |

## Wera Tool Sets

ANTI-SLII

Interchangeable System

Take-it-Easy Tool Finder

**Compact Maintenance** 

HEA

|                    |                     |            | mpe                  | rial Main    | tenance Set                                                       |                                                                                                                                   |                     |
|--------------------|---------------------|------------|----------------------|--------------|-------------------------------------------------------------------|-----------------------------------------------------------------------------------------------------------------------------------|---------------------|
| Part Number        | Number of<br>Pieces | Part Image |                      | Туре         | Tip Size                                                          | Set Includes                                                                                                                      | Price               |
| <u>05135871001</u> | 35                  |            |                      |              | n/a                                                               | (1) Kraftform handle for interchangeable VDE<br>blades                                                                            | _                   |
|                    |                     |            | <b>O</b> P           | Phillips     | #1, #2                                                            |                                                                                                                                   |                     |
|                    |                     |            | Slotted Torx         |              | 2.5, 3.5, 4, 5.5mm                                                | (12) Kraftform Kompakt VDE blades (slotted:<br>2.5, 3.5, 4, 5.5mm, Phillips: #1, #2, torx: T10,<br>T15, T20, T25, square: #1, #2) |                     |
|                    |                     |            |                      |              | T10, T15, T20, T25                                                |                                                                                                                                   |                     |
|                    |                     |            | 0                    | Square       | #1, #2                                                            |                                                                                                                                   | _                   |
|                    |                     | -          | •                    | Slotted      | 2.5mm                                                             | (1) Kraftform standard 2.5mm slotted<br>screwdriver                                                                               |                     |
|                    |                     |            | Combination wrench   |              | 1/2in                                                             | (1) 1/2in Joker combination wrench                                                                                                | -<br>\$;06d9,:<br>- |
|                    |                     |            | Speed ratchet        |              | 1/4in                                                             | (1) Zyklop Speed ratchet with 1/4in drive                                                                                         |                     |
|                    |                     |            | Adapter<br>Extension |              | 1/4in                                                             | (1) Zyklop 1/4in bit adapter                                                                                                      |                     |
|                    |                     | Wora       |                      |              |                                                                   | (1) 1/4in universal bit holder                                                                                                    |                     |
|                    |                     | 0          |                      |              |                                                                   | (1) Zyklop 1/4in extension with free-turning sleeve                                                                               |                     |
|                    |                     | poor       | ۲                    | Internal Hex | 7/32in, 1/4in, 9/32in,<br>5/16in, 3/8in, 7/16in, 1/2in,<br>9/16in | (8) 1/4in sockets (7/32 - 9/16in)                                                                                                 | -                   |
|                    |                     |            | 0                    | Phillips     | #1, #2                                                            | (7) 1in standard bits (Phillips: #1, #2, hex: 1/8in,<br>5/32in, 7/32in, 1/4in, torx: T25)                                         |                     |
|                    |                     | () West    | 0                    | Hex          | 1/8in, 5/32in, 7/32in, 1/4in                                      |                                                                                                                                   |                     |
|                    |                     | (          | 0                    | Torx         | T25                                                               |                                                                                                                                   |                     |
|                    |                     |            |                      |              | n/a                                                               | (1) screw gripper attachment                                                                                                      |                     |