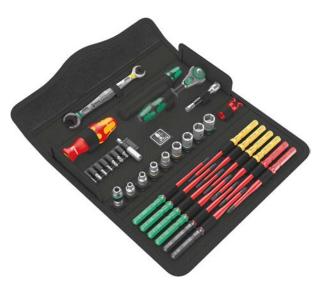

| Metric Maintenance Set |                     |                  |                    |              |                                                    |                                                                                                    |          |  |  |  |  |  |  |
|------------------------|---------------------|------------------|--------------------|--------------|----------------------------------------------------|----------------------------------------------------------------------------------------------------|----------|--|--|--|--|--|--|
| Part Number            | Number of<br>Pieces | Part Image       |                    | Туре         | Size                                               | Set Includes                                                                                       | Price    |  |  |  |  |  |  |
| <u>05135870001</u>     | 35                  |                  |                    |              | n/a                                                | (1) Kraftform handle for interchangeable VDE blades                                                | -        |  |  |  |  |  |  |
|                        |                     | two means careby | 0                  | Phillips     | #1, #2                                             |                                                                                                    |          |  |  |  |  |  |  |
|                        |                     |                  |                    | Slotted      | 2.5, 3.5, 4, 5.5mm                                 | (12) Kraftform Kompakt VDE blades (slotted:<br>2.5, 3.5, 4, 5.5mm, Phillips: #1, #2, Pozidriv: #1, |          |  |  |  |  |  |  |
|                        |                     |                  | Ο                  | Torx         | T10, T15, T20, T25                                 | #2, torx: T10, T15, T20, T25)                                                                      |          |  |  |  |  |  |  |
|                        |                     |                  | 0                  | Pozidriv     | #1, #2                                             |                                                                                                    |          |  |  |  |  |  |  |
|                        |                     |                  | •                  | Slotted      | 2.5mm                                              | (1) Kraftform standard 2.5mm slotted screwdriver                                                   |          |  |  |  |  |  |  |
|                        |                     |                  | Combination wrench |              | 10mm, 13mm                                         | (1) Joker combination wrench (10mm/13mm)                                                           | \$06d9x: |  |  |  |  |  |  |
|                        |                     |                  | Speed ratched      |              | 1/4in drive                                        | (1) Zyklop Speed ratchet with 1/4in drive                                                          |          |  |  |  |  |  |  |
|                        |                     |                  | Adapter            |              | 1/4in                                              | (1) Zyklop 1/4in bit adapter                                                                       |          |  |  |  |  |  |  |
|                        |                     | Word             |                    |              |                                                    | (1) 1/4in universal bit holder                                                                     |          |  |  |  |  |  |  |
|                        |                     |                  | Extension          |              |                                                    | (1) Zyklop 1/4in extension with free-turning sleeve                                                |          |  |  |  |  |  |  |
|                        |                     | 13<br>19<br>13   | ۲                  | Internal Hex | 5.5mm, 6mm, 7mm, 8mm,<br>10mm, 11mm, 12mm,<br>13mm | (8) 1/4in sockets (5.5mm - 13mm)                                                                   |          |  |  |  |  |  |  |
|                        |                     |                  | 0                  | Phillips     | #1, #2                                             |                                                                                                    |          |  |  |  |  |  |  |
|                        |                     |                  | 0                  | Hex          | 3mm, 4mm, 5mm, 6mm                                 | (7) 1in standard bits (Phillips: #1, #2, hex: 3mm,<br>4mm, 5mm, 6mm, torx: T25)                    |          |  |  |  |  |  |  |
|                        |                     |                  | 0                  | Torx         | T25                                                |                                                                                                    |          |  |  |  |  |  |  |
|                        |                     |                  |                    |              | n/a                                                | (1) screw gripper attachment                                                                       |          |  |  |  |  |  |  |

## Wera Tool Sets

ANTI-SLII

Interchangeable System

Take-it-Easy Tool Finder

**Compact Maintenance** 

HEA

|                    |                     |            | mpe                  | rial Main    | tenance Set                                                       |                                                                                                                                   |                     |
|--------------------|---------------------|------------|----------------------|--------------|-------------------------------------------------------------------|-----------------------------------------------------------------------------------------------------------------------------------|---------------------|
| Part Number        | Number of<br>Pieces | Part Image |                      | Туре         | Tip Size                                                          | Set Includes                                                                                                                      | Price               |
| <u>05135871001</u> | 35                  |            |                      |              | n/a                                                               | (1) Kraftform handle for interchangeable VDE<br>blades                                                                            | _                   |
|                    |                     |            | <b>O</b> P           | Phillips     | #1, #2                                                            |                                                                                                                                   |                     |
|                    |                     |            | Slotted Torx         |              | 2.5, 3.5, 4, 5.5mm                                                | (12) Kraftform Kompakt VDE blades (slotted:<br>2.5, 3.5, 4, 5.5mm, Phillips: #1, #2, torx: T10,<br>T15, T20, T25, square: #1, #2) |                     |
|                    |                     |            |                      |              | T10, T15, T20, T25                                                |                                                                                                                                   |                     |
|                    |                     |            | 0                    | Square       | #1, #2                                                            |                                                                                                                                   | _                   |
|                    |                     | -          | •                    | Slotted      | 2.5mm                                                             | (1) Kraftform standard 2.5mm slotted<br>screwdriver                                                                               |                     |
|                    |                     |            | Combination wrench   |              | 1/2in                                                             | (1) 1/2in Joker combination wrench                                                                                                | -<br>\$;06d9,:<br>- |
|                    |                     |            | Speed ratchet        |              | 1/4in                                                             | (1) Zyklop Speed ratchet with 1/4in drive                                                                                         |                     |
|                    |                     |            | Adapter<br>Extension |              | 1/4in                                                             | (1) Zyklop 1/4in bit adapter                                                                                                      |                     |
|                    |                     | Wora       |                      |              |                                                                   | (1) 1/4in universal bit holder                                                                                                    |                     |
|                    |                     | 0          |                      |              |                                                                   | (1) Zyklop 1/4in extension with free-turning sleeve                                                                               |                     |
|                    |                     | poor       | ۲                    | Internal Hex | 7/32in, 1/4in, 9/32in,<br>5/16in, 3/8in, 7/16in, 1/2in,<br>9/16in | (8) 1/4in sockets (7/32 - 9/16in)                                                                                                 | -                   |
|                    |                     |            | 0                    | Phillips     | #1, #2                                                            | (7) 1in standard bits (Phillips: #1, #2, hex: 1/8in,<br>5/32in, 7/32in, 1/4in, torx: T25)                                         |                     |
|                    |                     | () West    | 0                    | Hex          | 1/8in, 5/32in, 7/32in, 1/4in                                      |                                                                                                                                   |                     |
|                    |                     | (          | 0                    | Torx         | T25                                                               |                                                                                                                                   |                     |
|                    |                     |            |                      |              | n/a                                                               | (1) screw gripper attachment                                                                                                      |                     |