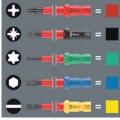

## **Features**

- Incredibly fast 1/4 in Zyklop speed ratchet with pivoting ratchet head and 5 predefined locking positions
- Manual and power tool sockets (non-impact) with ball-stop groove and knurling at lower end for more grip
- Joker double open-end wrench with holding function, limit stop, small return angle, and extreme gripping teeth
- VDE-insulated Kraftform 817 VDE bitholding screwdriver with anti-roll protection
- VDE blades (157 mm length) with practical spinning function, anti-roll protection, and "Take-it-easy" tool finder: color-coding by profile and laser-engraved size indicator
- Set includes a robust textile box