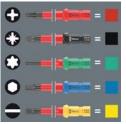

Easy Change

Slim Design

Belt Pouch

| Insulated Interchangeable Blade Screwdriver Sets |                     |            |                  |                                |                                  |                                                                                                                                                                                                                                                                                                                                                                                       |            |
|--------------------------------------------------|---------------------|------------|------------------|--------------------------------|----------------------------------|---------------------------------------------------------------------------------------------------------------------------------------------------------------------------------------------------------------------------------------------------------------------------------------------------------------------------------------------------------------------------------------|------------|
| Part Number                                      | Number of<br>Pieces | Part Image | Туре             | Tip Size                       | Handle<br>Type                   | Set Includes                                                                                                                                                                                                                                                                                                                                                                          | Price      |
| <u>05006600001</u>                               | 7                   |            | Phillips         | #1<br>#2                       | Kraftform<br>ergonomic<br>handle | (1) Kraftform handle for interchangeable VDE blades, (4) VDE slotted blades (2.5, 3.5, 4, 5.5mm), (2) VDE Phillips blades (#1, #2), durable cloth pouch                                                                                                                                                                                                                               | \$;6fg?:   |
|                                                  |                     |            | Slotted          | 2.5mm<br>3.5mm<br>4mm<br>5.5mm |                                  |                                                                                                                                                                                                                                                                                                                                                                                       |            |
| <u>05006612001</u>                               | 17                  |            | Phillips         | #1<br>#2                       |                                  | (1) Kraftform VDE Blade-holding handle, (14) Kraftform Kompakt extra slim blades (Phillips: #1, #2, Posidriv: #1, #2, PlusMinus: #1, #2, torx: T10, T15, T20, T25, slotted: 2.5mm, 3.5mm, 4mm, 5.5mm), (1) Knipex combination pliers, (1) textile storage box                                                                                                                         | \$;;06fg!: |
|                                                  |                     |            | Pozidriv         | #1<br>#2                       |                                  |                                                                                                                                                                                                                                                                                                                                                                                       |            |
|                                                  |                     |            | • PlusMin        | us #1<br>#2                    |                                  |                                                                                                                                                                                                                                                                                                                                                                                       |            |
|                                                  |                     |            | <b>○</b> Torx    | T10<br>T15<br>T20<br>T25       |                                  |                                                                                                                                                                                                                                                                                                                                                                                       |            |
|                                                  |                     |            | Slotted          | 2.5mm<br>3.5mm<br>4mm<br>5.5mm |                                  |                                                                                                                                                                                                                                                                                                                                                                                       |            |
| <u>05006616001</u>                               | 18                  |            | Phillips         | #1<br>#2                       |                                  | (2) Kraftform handles for interchangeable VDE blades, (4) VDE slotted blades (2.5, 3.5, 4, 5.5mm), (2) VDE Phillips blades (#1, #2), (2) VDE Prozidriv/slotted blades (#1, #2), (2) VDE Square socket blades (#1, #2), (2) VDE square enclosure latch key blades (6.8mm), (1) triangle enclosure latch key blade (9mm), (1) double-bit enclosure latch key blade, durable cloth pouch | \$;;06fg,: |
|                                                  |                     |            | Pozidriv         | #1<br>#2                       |                                  |                                                                                                                                                                                                                                                                                                                                                                                       |            |
|                                                  |                     |            | <b>♣</b> PlusMin | us #1<br>#2                    |                                  |                                                                                                                                                                                                                                                                                                                                                                                       |            |
|                                                  |                     |            | Slotted          | 2.5mm<br>3.5mm<br>4mm<br>5.5mm |                                  |                                                                                                                                                                                                                                                                                                                                                                                       |            |
|                                                  |                     |            | Square           | #1<br>#2                       |                                  |                                                                                                                                                                                                                                                                                                                                                                                       |            |