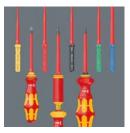

## Insulated Interchangeable Blade Screwdriver Sets

The "one handle - many interchangeable blades" system makes Kraftform Kompakt VDE compact screwdriving sets perfect for inhouse as well as mobile electrical applications in one set. The cloth pouch is practical for tidy storage and transportation.

Easy Change

Slim Design

Belt Pouch

| Insulated Interchangeable Blade Screwdriver Sets |                     |            |                  |                                |                                  |                                                                                                                                                                                                                                                                                                                                                                                       |            |
|--------------------------------------------------|---------------------|------------|------------------|--------------------------------|----------------------------------|---------------------------------------------------------------------------------------------------------------------------------------------------------------------------------------------------------------------------------------------------------------------------------------------------------------------------------------------------------------------------------------|------------|
| Part Number                                      | Number of<br>Pieces | Part Image | Туре             | Tip Size                       | Handle<br>Type                   | Set Includes                                                                                                                                                                                                                                                                                                                                                                          | Price      |
| <u>05006600001</u>                               | 7                   |            | Phillips         | #1<br>#2                       | Kraftform<br>ergonomic<br>handle | (1) Kraftform handle for interchangeable VDE blades, (4) VDE slotted blades (2.5, 3.5, 4, 5.5mm), (2) VDE Phillips blades (#1, #2), durable cloth pouch                                                                                                                                                                                                                               | \$;6fg?:   |
|                                                  |                     |            | Slotted          | 2.5mm<br>3.5mm<br>4mm<br>5.5mm |                                  |                                                                                                                                                                                                                                                                                                                                                                                       |            |
| <u>05006612001</u>                               | 17                  |            | Phillips         | #1<br>#2                       |                                  | (1) Kraftform VDE Blade-holding handle, (14) Kraftform Kompakt extra slim blades (Phillips: #1, #2, Posidriv: #1, #2, PlusMinus: #1, #2, torx: T10, T15, T20, T25, slotted: 2.5mm, 3.5mm, 4mm, 5.5mm), (1) Knipex combination pliers, (1) textile storage box                                                                                                                         | \$;;06fg!: |
|                                                  |                     |            | Pozidriv         | #1<br>#2                       |                                  |                                                                                                                                                                                                                                                                                                                                                                                       |            |
|                                                  |                     |            | • PlusMin        | us #1<br>#2                    |                                  |                                                                                                                                                                                                                                                                                                                                                                                       |            |
|                                                  |                     |            | <b>○</b> Torx    | T10<br>T15<br>T20<br>T25       |                                  |                                                                                                                                                                                                                                                                                                                                                                                       |            |
|                                                  |                     |            | Slotted          | 2.5mm<br>3.5mm<br>4mm<br>5.5mm |                                  |                                                                                                                                                                                                                                                                                                                                                                                       |            |
| <u>05006616001</u>                               | 18                  |            | Phillips         | #1<br>#2                       |                                  | (2) Kraftform handles for interchangeable VDE blades, (4) VDE slotted blades (2.5, 3.5, 4, 5.5mm), (2) VDE Phillips blades (#1, #2), (2) VDE Prozidriv/slotted blades (#1, #2), (2) VDE Square socket blades (#1, #2), (2) VDE square enclosure latch key blades (6.8mm), (1) triangle enclosure latch key blade (9mm), (1) double-bit enclosure latch key blade, durable cloth pouch | \$;;06fg,: |
|                                                  |                     |            | Pozidriv         | #1<br>#2                       |                                  |                                                                                                                                                                                                                                                                                                                                                                                       |            |
|                                                  |                     |            | <b>♣</b> PlusMin | us #1<br>#2                    |                                  |                                                                                                                                                                                                                                                                                                                                                                                       |            |
|                                                  |                     |            | Slotted          | 2.5mm<br>3.5mm<br>4mm<br>5.5mm |                                  |                                                                                                                                                                                                                                                                                                                                                                                       |            |
|                                                  |                     |            | Square           | #1<br>#2                       |                                  |                                                                                                                                                                                                                                                                                                                                                                                       |            |