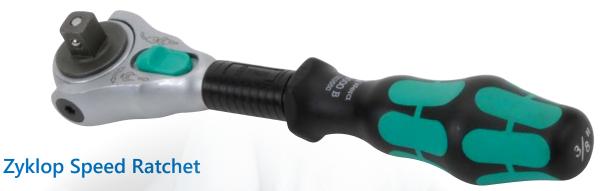

# FLEXIBLE HEAD

## Small return angle

The fine 72-tooth ratchet mechanism has a low return angle of 5°. This short stroke allows fast and precise work in small spaces.

### Swivel ratchet head

The ratchet head pivots freely and locks at 0°, 15°, and 90°, making it possible to work in confined spaces with ample hand clearance.

# Simple direction change

Rotating the large thumbwheel quickly changes rotation from clockwise to counterclockwise from any position of the ratchet head.

| Zyklop Speed Ratchets |                                                                                                                                                                                                                                                                                                                                                                               |           |
|-----------------------|-------------------------------------------------------------------------------------------------------------------------------------------------------------------------------------------------------------------------------------------------------------------------------------------------------------------------------------------------------------------------------|-----------|
| Part Number           | Description                                                                                                                                                                                                                                                                                                                                                                   | Price     |
| <u>05003500055</u>    | Wera Zyklop Speed ratchet, dial switch, 1/4in drive, 5 degrees return angle, Kraftform ergonomic handle, locking swivel head, free-turning sleeve, ballpoint socket locking mechanism.                                                                                                                                                                                        | \$11hb:   |
| <u>05003550055</u>    | Wera Zyklop Speed ratchet, dial switch, 3/8in drive, 5 degrees return angle, Kraftform ergonomic handle, locking swivel head, free-turning sleeve, ballpoint socket locking mechanism.                                                                                                                                                                                        | \$11hg:   |
| <u>05003600055</u>    | Wera Zyklop Speed ratchet, dial switch, 1/2in drive, 5 degrees return angle, Kraftform ergonomic handle, locking swivel head, free-turning sleeve, ballpoint socket locking mechanism. Wera Zyklop Speed ratchet, dial switch, 1/2in drive, 5 degrees return angle, Kraftform ergonomic handle, locking swivel head, free-turning sleeve, ballpoint socket locking mechanism. | \$-011hl: |

# **Unbelievably fast**

The gyrating mass design along with the Kraftform handle and free-turning sleeve allow for rapid rotation when used as a screwdriver.