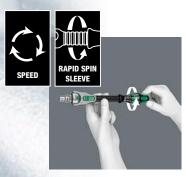

# Simple direction change

Rotating the large thumbwheel quickly changes rotation from clockwise to counterclockwise from any position of the ratchet head.

| Zyklop Speed Ratchets |                                                                                                                                                                                                                                                                                                                                                                               |           |
|-----------------------|-------------------------------------------------------------------------------------------------------------------------------------------------------------------------------------------------------------------------------------------------------------------------------------------------------------------------------------------------------------------------------|-----------|
| Part Number           | Description                                                                                                                                                                                                                                                                                                                                                                   | Price     |
| <u>05003500055</u>    | Wera Zyklop Speed ratchet, dial switch, 1/4in drive, 5 degrees return angle, Kraftform ergonomic handle, locking swivel head, free-turning sleeve, ballpoint socket locking mechanism.                                                                                                                                                                                        | \$11hb:   |
| <u>05003550055</u>    | Wera Zyklop Speed ratchet, dial switch, 3/8in drive, 5 degrees return angle, Kraftform ergonomic handle, locking swivel head, free-turning sleeve, ballpoint socket locking mechanism.                                                                                                                                                                                        | \$11hg:   |
| <u>05003600055</u>    | Wera Zyklop Speed ratchet, dial switch, 1/2in drive, 5 degrees return angle, Kraftform ergonomic handle, locking swivel head, free-turning sleeve, ballpoint socket locking mechanism. Wera Zyklop Speed ratchet, dial switch, 1/2in drive, 5 degrees return angle, Kraftform ergonomic handle, locking swivel head, free-turning sleeve, ballpoint socket locking mechanism. | \$-011hl: |

# **Unbelievably fast**

The gyrating mass design along with the Kraftform handle and free-turning sleeve allow for rapid rotation when used as a screwdriver.