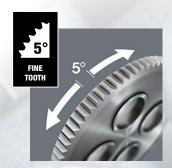

## Small return angle

The fine 72-tooth ratchet mechanism has a low return angle of 5°. This short stroke allows fast and precise work in small spaces.