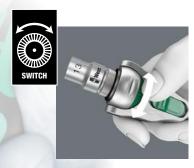

# Simple direction change

Rotating the large thumbwheel quickly changes rotation from clockwise to counterclockwise from any position of the ratchet head.

| Zyklop Speed Ratchets |                                                                                                                                                                                                                                                                                                                                                                               |           |
|-----------------------|-------------------------------------------------------------------------------------------------------------------------------------------------------------------------------------------------------------------------------------------------------------------------------------------------------------------------------------------------------------------------------|-----------|
| Part Number           | Description                                                                                                                                                                                                                                                                                                                                                                   | Price     |
| <u>05003500055</u>    | Wera Zyklop Speed ratchet, dial switch, 1/4in drive, 5 degrees return angle, Kraftform ergonomic handle, locking swivel head, free-turning sleeve, ballpoint socket locking mechanism.                                                                                                                                                                                        | \$11hb:   |
| <u>05003550055</u>    | Wera Zyklop Speed ratchet, dial switch, 3/8in drive, 5 degrees return angle, Kraftform ergonomic handle, locking swivel head, free-turning sleeve, ballpoint socket locking mechanism.                                                                                                                                                                                        | \$11hg:   |
| <u>05003600055</u>    | Wera Zyklop Speed ratchet, dial switch, 1/2in drive, 5 degrees return angle, Kraftform ergonomic handle, locking swivel head, free-turning sleeve, ballpoint socket locking mechanism. Wera Zyklop Speed ratchet, dial switch, 1/2in drive, 5 degrees return angle, Kraftform ergonomic handle, locking swivel head, free-turning sleeve, ballpoint socket locking mechanism. | \$-011hl: |