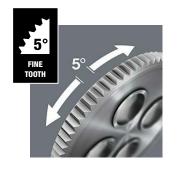

## Small return angle

The fine 72 tooth ratchet mechanism has a low return angle of 5°. This short stroke allows fast and precise work in small spaces.