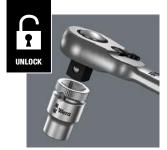

## Secure socket lock mechanism

The ball lock holds sockets and attachments securely, ensuring safe operation. To release the socket simply press the release button.

| Wera Metal Ratchets |                                                                                                                                                 |             |         |
|---------------------|-------------------------------------------------------------------------------------------------------------------------------------------------|-------------|---------|
| Part Number         | Description                                                                                                                                     | Pcs/<br>Pkg | Price   |
| <u>05004004055</u>  | Wera Zyklop Metal ratchet, switch lever, 1/4in drive, 5 degrees<br>return angle, all-metal construction, ballpoint socket locking<br>mechanism. | 1           | \$11k1: |
| <u>05004034055</u>  | Wera Zyklop Metal ratchet, switch lever, 3/8in drive, 5 degrees<br>return angle, all-metal construction, ballpoint socket locking<br>mechanism. | 1           | \$11k2: |
| <u>05004064055</u>  | Wera Zyklop Metal ratchet, switch lever, 1/2in drive, 5 degrees<br>return angle, all-metal construction, ballpoint socket locking<br>mechanism. | 1           | \$11k3: |