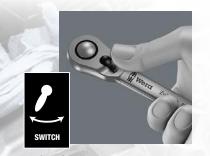

Switch Lever Switch lever for convenient change of direction.

DIOM H

ZARJOD 8004 C