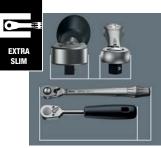

## Extremely slim Long leverage

Forged, chrome-molybdenum steel ratchet has no torque limitation and is designed to fit in tight areas.