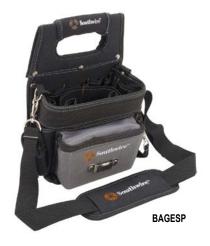

## **Electrician's Shoulder Pouch**

## **Features**

- Lightweight, durable bag that can be carried, slung over your shoulder or attached to a belt.
- Constructed from 2400d ballistic weave for durability
- 11 inside and 5 outside pockets for a total of 16 tool storage pockets
- Side pocket with Flip LidTM Spill Guard provides secure easy access to small parts such as wire nuts or screws
- Electrical Tape Strap
- Adjustable Hammer/Flashlight Loop
- 3 different carrying options: Padded shoulder strap, Tunnel loop for belt access, or Padded carry handle
- Two rubber feet keep it stable when setting on a workbench or out on the factory floor.

| Part Number   | Description                                                             | Weight (lbs) | Price     |
|---------------|-------------------------------------------------------------------------|--------------|-----------|
| <b>BAGESP</b> | Southwire tool bag, 2400 denier ballistic weave nylon, 16 compartments. | 2            | \$;-4tui: |