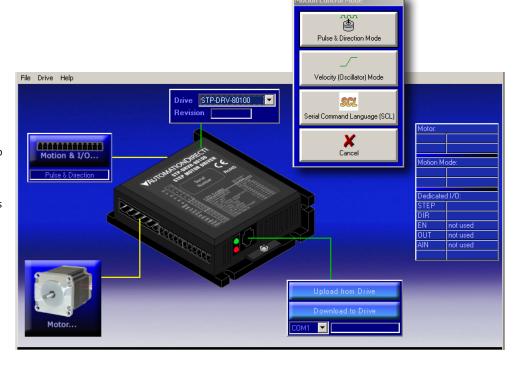

## Free Download

SureMotion Pro configuration software is available as a free download from our website for SureStep advanced components (STP-DRV-4850, -80100, & STP-MTRD-xxxxxR).

- Completely replaces SureStep Pro. Required for integrated motor/drives.
- Used for easy configuration and setup of the drive, including drive, motion control mode, I/O, motor.
- Open, Save, Upload, Download configuration files to Advanced Drives and Drive/Motors.
- Status Monitor screen aids in troubleshooting alarms and faults.
- Self Test Mode verifies motor wiring and functionality.
- SCL Terminal window allows testing/ verification of SCL (serial ASCII) commands before PLC programming begins.
- Help files include technical data, application information, advanced setup, serial command instructions.
- Runs on 32-bit/64-bit Windows operating systems.

| SureStep Drive Configuration Software - for Advanced Stepper Drives |           |                                                                                                                                                                                                                         |
|---------------------------------------------------------------------|-----------|-------------------------------------------------------------------------------------------------------------------------------------------------------------------------------------------------------------------------|
| Part Number                                                         | Price     | Description                                                                                                                                                                                                             |
| SM-PRO                                                              | \$;;2b[,: | SureMotion Pro Windows configuration software, USB drive or free download. For use with SureStep stepper drives with serial port.  Requires PC serial port, <u>USB-RS232-1</u> or <u>STP-USB485-4W</u> serial adapters. |