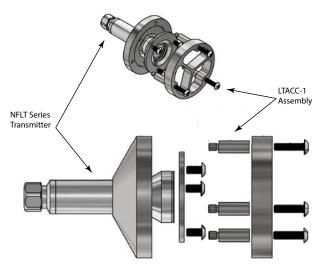

## Sense Submersible Level Transmitter Accessories

Part No. LTACC-5

| Submersible Level Transmitter Accessories |                                                                                                |           |              |                 |
|-------------------------------------------|------------------------------------------------------------------------------------------------|-----------|--------------|-----------------|
| Model                                     | Description                                                                                    | Price     | Weight (lbs) | Drawing<br>Link |
| LTACC-1                                   | ProSense protective spacer, for use with ProSense NFLT submersible level transmitters.         | \$062#a:  | 1.50         | PDF             |
| LTACC-2                                   | ProSense drying tube, for use with submersible level transmitters.                             | \$;62#f:  | 0.15         | PDF             |
| LTACC-3                                   | ProSense bellows, for use with submersible level transmitters.                                 | \$62#g:   | 0.20         | PDF             |
| LTACC-4                                   | ProSense stabilizing weight, for use with AchieVe and ProSense submersible level transmitters. | \$62#h:   | 0.85         | PDF             |
| LTACC-5                                   | ProSense termination enclosure, for use with submersible level transmitters.                   | \$-062#i: | 2.90         | PDF             |