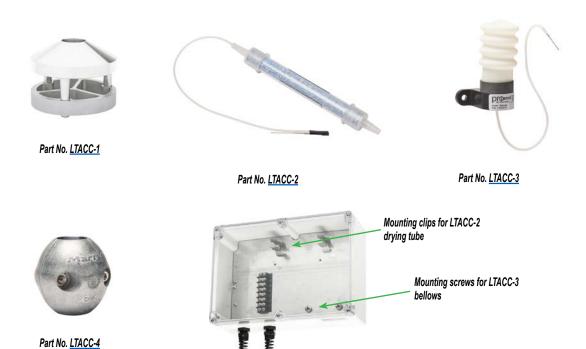

## Sense Submersible Level Transmitter Accessories

Part No. LTACC-5

| Submersible Level Transmitter Accessories |                                                                                                |           |              |                 |
|-------------------------------------------|------------------------------------------------------------------------------------------------|-----------|--------------|-----------------|
| Model                                     | Description                                                                                    | Price     | Weight (lbs) | Drawing<br>Link |
| LTACC-1                                   | ProSense protective spacer, for use with ProSense NFLT submersible level transmitters.         | \$062#a:  | 1.50         | PDF             |
| LTACC-2                                   | ProSense drying tube, for use with submersible level transmitters.                             | \$;62#f:  | 0.15         | PDF             |
| LTACC-3                                   | ProSense bellows, for use with submersible level transmitters.                                 | \$62#g:   | 0.20         | PDF             |
| LTACC-4                                   | ProSense stabilizing weight, for use with AchieVe and ProSense submersible level transmitters. | \$62#h:   | 0.85         | PDF             |
| LTACC-5                                   | ProSense termination enclosure, for use with submersible level transmitters.                   | \$-062#i: | 2.90         | PDF             |

Note: Stabilizing weight LTACC-4 also aids in corrosion resistance by acting as a sacrificial anode. See our website www.AutomationDirect.com for complete Engineering drawings.

www.automationdirect.com