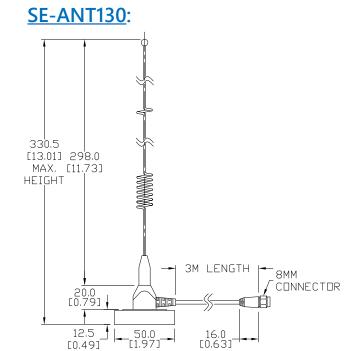

## <u>SE-ANT150</u> \$108n:

STRIDE dome LTE antenna, IP67, panel mount, 9.8ft/3m cable length.

<u>SE-ANT130</u> \$-108l:

STRIDE whip/straight LTE antenna, magnetic base mount, 9.8ft/3m cable length.

| 4G LTE Antenna Specifications |                                  |                           |                           |
|-------------------------------|----------------------------------|---------------------------|---------------------------|
|                               | <u>SE-ANT110</u>                 | <u>SE-ANT130</u> *        | <u>SE-ANT150</u>          |
| Price                         | \$1o8k:                          | \$-1o8l:                  | \$1o8n:                   |
| Fits                          | <u>SE-SL3011-4GG</u>             |                           |                           |
| Antenna Connector             | SMA (M)                          |                           |                           |
| Application                   | LTE, CDMA, GSM, HSPA, UMTS, GPRS |                           |                           |
| Impedance                     | 50Ω                              |                           |                           |
| Antenna Type                  | whip, tilt                       | whip, straight            | dome                      |
| Cable Length                  | N/A                              | 3m [9.8 ft]               | 3m [9.8 ft]               |
| Frequency Range               | 700–960MHz / 1.71–3.8 GHz        | 700–960MHz / 1.71–3.5 GHz | 700–960MHz / 1.71–2.7 GHz |
| Gain                          | -3.0 dBi / 0.9 dBi               | -2.5dBi / 0.1dBi          | 1.2 dBi / 3.2 dBi         |
| Height                        | 2.84 in                          | 13 in                     | 1.89 in                   |
| IP Rating                     | _                                | _                         | IP67                      |
| Maximum Power                 | 10W                              | 50W                       | 5W                        |
| Mounting Screw Torque         | NA                               | NA                        | 2.94 N·m                  |

#### **Dimensions**

mm [inches]