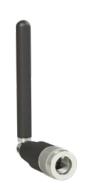

### <u>SE-ANT110</u> \$108k:

STRIDE whip/tilt LTE antenna, connector mount.

## **SE-ANT110**:

See our website: www.AutomationDirect.com for complete engineering drawings.