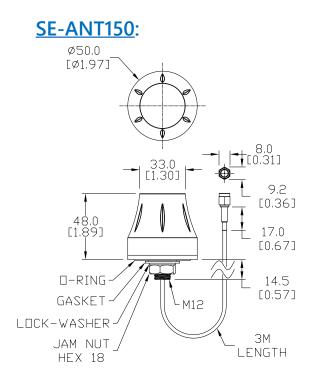

## <u>SE-ANT150</u> \$108n:

STRIDE dome LTE antenna, IP67, panel mount, 9.8ft/3m cable length.

<u>SE-ANT130</u> \$-108l:

STRIDE whip/straight LTE antenna, magnetic base mount, 9.8ft/3m cable length.

| 4G LTE Antenna Specifications |                                  |                           |                           |
|-------------------------------|----------------------------------|---------------------------|---------------------------|
|                               | <u>SE-ANT110</u>                 | <u>SE-ANT130</u> *        | <u>SE-ANT150</u>          |
| Price                         | \$1o8k:                          | \$-1o8l:                  | \$1o8n:                   |
| Fits                          | <u>SE-SL3011-4GG</u>             |                           |                           |
| Antenna Connector             | SMA (M)                          |                           |                           |
| Application                   | LTE, CDMA, GSM, HSPA, UMTS, GPRS |                           |                           |
| Impedance                     | 50Ω                              |                           |                           |
| Antenna Type                  | whip, tilt                       | whip, straight            | dome                      |
| Cable Length                  | N/A                              | 3m [9.8 ft]               | 3m [9.8 ft]               |
| Frequency Range               | 700–960MHz / 1.71–3.8 GHz        | 700–960MHz / 1.71–3.5 GHz | 700–960MHz / 1.71–2.7 GHz |
| Gain                          | -3.0 dBi / 0.9 dBi               | -2.5dBi / 0.1dBi          | 1.2 dBi / 3.2 dBi         |
| Height                        | 2.84 in                          | 13 in                     | 1.89 in                   |
| IP Rating                     | _                                | _                         | IP67                      |
| Maximum Power                 | 10W                              | 50W                       | 5W                        |
| Mounting Screw Torque         | NA                               | NA                        | 2.94 N·m                  |

#### **Dimensions**

mm [inches]