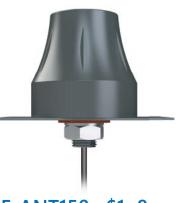

## <u>SE-ANT150</u> \$108n:

STRIDE dome LTE antenna, IP67, panel mount, 9.8ft/3m cable length.

<u>SE-ANT130</u> \$-108l:

STRIDE whip/straight LTE antenna, magnetic base mount, 9.8ft/3m cable length.

| 4G LTE Antenna Specifications |                                  |                           |                           |
|-------------------------------|----------------------------------|---------------------------|---------------------------|
|                               | <u>SE-ANT110</u>                 | <u>SE-ANT130</u> *        | <u>SE-ANT150</u>          |
| Price                         | \$1o8k:                          | \$-1o8l:                  | \$1o8n:                   |
| Fits                          | <u>SE-SL3011-4GG</u>             |                           |                           |
| Antenna Connector             | SMA (M)                          |                           |                           |
| Application                   | LTE, CDMA, GSM, HSPA, UMTS, GPRS |                           |                           |
| Impedance                     | 50Ω                              |                           |                           |
| Antenna Type                  | whip, tilt                       | whip, straight            | dome                      |
| Cable Length                  | N/A                              | 3m [9.8 ft]               | 3m [9.8 ft]               |
| Frequency Range               | 700–960MHz / 1.71–3.8 GHz        | 700–960MHz / 1.71–3.5 GHz | 700–960MHz / 1.71–2.7 GHz |
| Gain                          | -3.0 dBi / 0.9 dBi               | -2.5dBi / 0.1dBi          | 1.2 dBi / 3.2 dBi         |
| Height                        | 2.84 in                          | 13 in                     | 1.89 in                   |
| IP Rating                     | _                                | _                         | IP67                      |
| Maximum Power                 | 10W                              | 50W                       | 5W                        |
| Mounting Screw Torque         | NA                               | NA                        | 2.94 N·m                  |