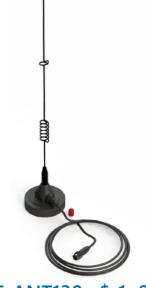

## <u>SE-ANT150</u> \$108n:

STRIDE dome LTE antenna, IP67, panel mount, 9.8ft/3m cable length.

<u>SE-ANT130</u> \$-108l:

STRIDE whip/straight LTE antenna, magnetic base mount, 9.8ft/3m cable length.

| 4G LTE Antenna Specifications |                                  |                           |                           |
|-------------------------------|----------------------------------|---------------------------|---------------------------|
|                               | <u>SE-ANT110</u>                 | <u>SE-ANT130</u> *        | <u>SE-ANT150</u>          |
| Price                         | \$1o8k:                          | \$-1o8l:                  | \$1o8n:                   |
| Fits                          | <u>SE-SL3011-4GG</u>             |                           |                           |
| Antenna Connector             | SMA (M)                          |                           |                           |
| Application                   | LTE, CDMA, GSM, HSPA, UMTS, GPRS |                           |                           |
| Impedance                     | 50Ω                              |                           |                           |
| Antenna Type                  | whip, tilt                       | whip, straight            | dome                      |
| Cable Length                  | N/A                              | 3m [9.8 ft]               | 3m [9.8 ft]               |
| Frequency Range               | 700–960MHz / 1.71–3.8 GHz        | 700–960MHz / 1.71–3.5 GHz | 700–960MHz / 1.71–2.7 GHz |
| Gain                          | -3.0 dBi / 0.9 dBi               | -2.5dBi / 0.1dBi          | 1.2 dBi / 3.2 dBi         |
| Height                        | 2.84 in                          | 13 in                     | 1.89 in                   |
| IP Rating                     | _                                | _                         | IP67                      |
| Maximum Power                 | 10W                              | 50W                       | 5W                        |
| Mounting Screw Torque         | NA                               | NA                        | 2.94 N·m                  |