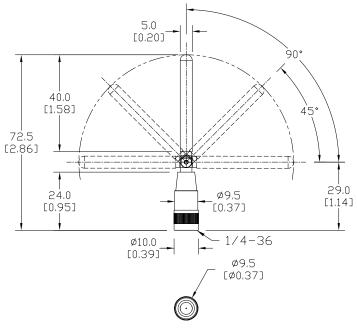

#### **Dimensions**

mm [inches]

## **SE-ANT110**:

See our website: www.AutomationDirect.com for complete engineering drawings.