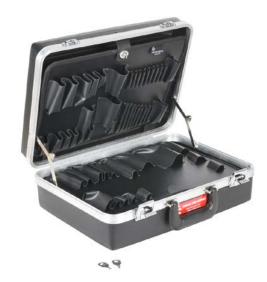

## Attache' Tool Case

Base Depth - 3.50" Lid Depth - 2.50"

## **Features**

- Hi impact plastic shell with molded in feet
- Resists gasoline, most chemicals and solvents.
- Temperature range: -40°F to +185°F
- Ribbed case provides additional strength
- Mill aluminum valance with tonge-and-groove frame, resists water and dirt intrusion
- Top and bottom panels (replaceable), 50 tool pockets total
- Full length piano hinge
- 2 mechanical lid stays to hold case open while working
- Comes with padded handle and two keyed chrome latches
- Case includes document pouch in lid

| Part Number     | Description                                                 | <u>Weight</u><br>( <u>lbs)</u> | Price     |
|-----------------|-------------------------------------------------------------|--------------------------------|-----------|
| <u>CH958570</u> | High-impact plastic, 18.0 x 13.5 x 6.5 in. 50 compartments. | 6                              | \$;05_xf: |

| Specifications Specific Action |                       |  |  |
|--------------------------------------------------------------------------------------------------------------------------------------------------------------------------------------------------------------------------------------------------------------------------------------------------------------------------------------------------------------------------------------------------------------------------------------------------------------------------------------------------------------------------------------------------------------------------------------------------------------------------------------------------------------------------------------------------------------------------------------------------------------------------------------------------------------------------------------------------------------------------------------------------------------------------------------------------------------------------------------------------------------------------------------------------------------------------------------------------------------------------------------------------------------------------------------------------------------------------------------------------------------------------------------------------------------------------------------------------------------------------------------------------------------------------------------------------------------------------------------------------------------------------------------------------------------------------------------------------------------------------------------------------------------------------------------------------------------------------------------------------------------------------------------------------------------------------------------------------------------------------------------------------------------------------------------------------------------------------------------------------------------------------------------------------------------------------------------------------------------------------------|-----------------------|--|--|
| Parameter                                                                                                                                                                                                                                                                                                                                                                                                                                                                                                                                                                                                                                                                                                                                                                                                                                                                                                                                                                                                                                                                                                                                                                                                                                                                                                                                                                                                                                                                                                                                                                                                                                                                                                                                                                                                                                                                                                                                                                                                                                                                                                                      | Description           |  |  |
| Extermal Dims                                                                                                                                                                                                                                                                                                                                                                                                                                                                                                                                                                                                                                                                                                                                                                                                                                                                                                                                                                                                                                                                                                                                                                                                                                                                                                                                                                                                                                                                                                                                                                                                                                                                                                                                                                                                                                                                                                                                                                                                                                                                                                                  | 18.0 x 13.5 x 6.5 in. |  |  |
| Intermal Dims                                                                                                                                                                                                                                                                                                                                                                                                                                                                                                                                                                                                                                                                                                                                                                                                                                                                                                                                                                                                                                                                                                                                                                                                                                                                                                                                                                                                                                                                                                                                                                                                                                                                                                                                                                                                                                                                                                                                                                                                                                                                                                                  | 17.5 x 12.5 x 6.0 in. |  |  |
| Color                                                                                                                                                                                                                                                                                                                                                                                                                                                                                                                                                                                                                                                                                                                                                                                                                                                                                                                                                                                                                                                                                                                                                                                                                                                                                                                                                                                                                                                                                                                                                                                                                                                                                                                                                                                                                                                                                                                                                                                                                                                                                                                          | Black                 |  |  |