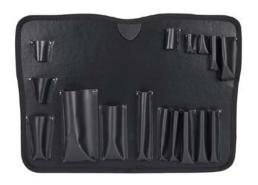

| Black                 |  |  |

## Made in America





Removable Tool Pallets