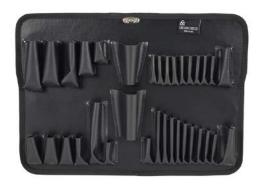

| Black                 |  |  |

## Made in America





Removable Tool Pallets