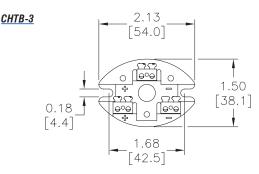

| ProSense Aluminum Connection Head           |                                                                                                                                                                                                                                           |          |        |           |  |  |  |  |
|---------------------------------------------|-------------------------------------------------------------------------------------------------------------------------------------------------------------------------------------------------------------------------------------------|----------|--------|-----------|--|--|--|--|
| Part Number                                 | Description                                                                                                                                                                                                                               | Pcs/ Pkg | Wt(lb) | Price     |  |  |  |  |
| <u>CHSC-AL-1</u>                            | ProSense general purpose screw cover connection head for temperature probes, die-cast aluminum, 1/2<br>NPT process opening, 3/4 NPT conduit opening, NEMA 4X, IP66 rated, graphite gasket, maximum temperature<br>rating of 825°F (440°C) | 1        | 1.0    | \$;06uf:  |  |  |  |  |
| Dimensie<br>inches [mm]<br><u>CHSC-AL-1</u> | ONS<br>3.75<br>[95.2]<br>1/2 NPT<br>3/4 NPT<br>(96.6]<br>(96.6]<br>(96.6]<br>(96.6]<br>(44.5]<br>(44.5]<br>(44.5]<br>(44.5]<br>(44.5]<br>(44.5]<br>(2x 6-32 UNC<br>COARSE<br>(33.0]<br>(33.0]                                             |          |        |           |  |  |  |  |
| CHTB-2                                      | CHTB-3                                                                                                                                                                                                                                    |          |        | ; for RT[ |  |  |  |  |

| Terminal Base for Connection Heads |                                                                                                                                                                            |          |        |         |  |  |  |
|------------------------------------|----------------------------------------------------------------------------------------------------------------------------------------------------------------------------|----------|--------|---------|--|--|--|
| Part Number                        | Description                                                                                                                                                                | Pcs/ Pkg | Wt(lb) | Price   |  |  |  |
|                                    | ProSense ceramic terminal base, two brass terminals with stainless steel screws, for use with ProSense temperature probe connection heads, two mounting screws included.   | 1        | 1.0    | \$;5]5: |  |  |  |
|                                    | ProSense ceramic terminal base, three brass terminals with stainless steel screws, for use with ProSense temperature probe connection heads, two mounting screws included. | 1        | 1.0    | \$;5]6: |  |  |  |

1.50

[38.1]

## **Dimensions**

inches [mm]

1.68

[42.5]