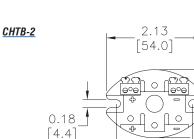

| ProSense Aluminum Connection Head           |                                                                                                                                                                                                                                           |          |        |           |  |  |  |  |
|---------------------------------------------|-------------------------------------------------------------------------------------------------------------------------------------------------------------------------------------------------------------------------------------------|----------|--------|-----------|--|--|--|--|
| Part Number                                 | Description                                                                                                                                                                                                                               | Pcs/ Pkg | Wt(lb) | Price     |  |  |  |  |
| <u>CHSC-AL-1</u>                            | ProSense general purpose screw cover connection head for temperature probes, die-cast aluminum, 1/2<br>NPT process opening, 3/4 NPT conduit opening, NEMA 4X, IP66 rated, graphite gasket, maximum temperature<br>rating of 825°F (440°C) | 1        | 1.0    | \$;06uf:  |  |  |  |  |
| Dimensie<br>inches [mm]<br><u>CHSC-AL-1</u> | ONS<br>3.75<br>[95.2]<br>1/2 NPT<br>3/4 NPT<br>(96.6]<br>(96.6]<br>(96.6]<br>(96.6]<br>(44.5]<br>(44.5]<br>(44.5]<br>(44.5]<br>(44.5]<br>(44.5]<br>(2x 6-32 UNC<br>COARSE<br>(33.0]<br>(33.0]                                             |          |        |           |  |  |  |  |
| CHTB-2                                      | CHTB-3                                                                                                                                                                                                                                    |          |        | ; for RT[ |  |  |  |  |

| Terminal Base for Connection Heads |                                                                                                                                                                            |          |        |         |  |  |  |
|------------------------------------|----------------------------------------------------------------------------------------------------------------------------------------------------------------------------|----------|--------|---------|--|--|--|
| Part Number                        | Description                                                                                                                                                                | Pcs/ Pkg | Wt(lb) | Price   |  |  |  |
|                                    | ProSense ceramic terminal base, two brass terminals with stainless steel screws, for use with ProSense temperature probe connection heads, two mounting screws included.   | 1        | 1.0    | \$;5]5: |  |  |  |
|                                    | ProSense ceramic terminal base, three brass terminals with stainless steel screws, for use with ProSense temperature probe connection heads, two mounting screws included. | 1        | 1.0    | \$;5]6: |  |  |  |