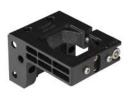

## **Orsense** EPS Series Digital Pressure Sensors -Accessories

Part No. EPS-CV

Part No. <u>EPS-BKT1</u>

Assembly Example

| EPS Series Digital Pressure Sensors - Accessories |                                                                                          |           |         |  |
|---------------------------------------------------|------------------------------------------------------------------------------------------|-----------|---------|--|
| Part No.                                          | Description                                                                              | Price     | Wt (lb) |  |
| <u>EP3-6V</u>                                     | ProSense protective cover, for use with ProSense EPS series digital<br>pressure sensors. | \$;;11,t: | 0.1     |  |
|                                                   | ProSense mounting bracket, for use with ProSense EPS series digital<br>pressure sensors. | \$;11,q:  | 0.1     |  |

| EPS Series Digital Pressure Sensor Accessory<br>Specifications |                                        |  |
|----------------------------------------------------------------|----------------------------------------|--|
| Part No.                                                       | Material                               |  |
| EPS-CV                                                         | PP (polypropylene)                     |  |
| EPS-BKT1                                                       | Fiber and mineral reinforced polyamide |  |

## Dimensions

mm [inches]

E

Part No. <u>EPS-BKT1</u>

See our website <u>www.AutomationDirect.com</u> for complete Engineering drawings.

 $\square$ 

40.0 [1.57]