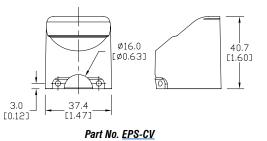

## **Orsense** EPS Series Digital Pressure Sensors -Accessories

Part No. EPS-CV

Part No. <u>EPS-BKT1</u>

Assembly Example

| EPS Series Digital Pressure Sensors - Accessories |                                                                                          |           |         |  |
|---------------------------------------------------|------------------------------------------------------------------------------------------|-----------|---------|--|
| Part No.                                          | Description                                                                              | Price     | Wt (lb) |  |
| <u>EP3-6V</u>                                     | ProSense protective cover, for use with ProSense EPS series digital<br>pressure sensors. | \$;;11,t: | 0.1     |  |
|                                                   | ProSense mounting bracket, for use with ProSense EPS series digital<br>pressure sensors. | \$;11,q:  | 0.1     |  |

| EPS Series Digital Pressure Sensor Accessory<br>Specifications |                                        |  |
|----------------------------------------------------------------|----------------------------------------|--|
| Part No.                                                       | Material                               |  |
| EPS-CV                                                         | PP (polypropylene)                     |  |
| EPS-BKT1                                                       | Fiber and mineral reinforced polyamide |  |