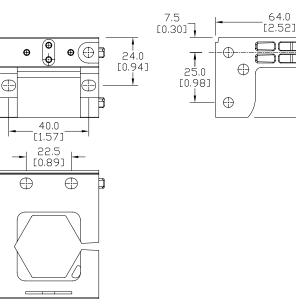

## Dimensions

mm [inches]

E

Part No. <u>EPS-BKT1</u>

See our website <u>www.AutomationDirect.com</u> for complete Engineering drawings.

 $\square$ 

40.0 [1.57]