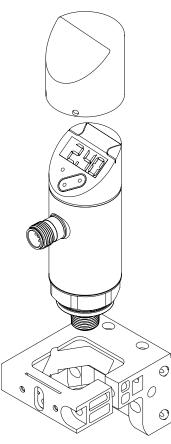

## **Orsense** EPS Series Digital Pressure Sensors -Accessories

Part No. EPS-CV

Part No. <u>EPS-BKT1</u>

Assembly Example

| EPS Series Digital Pressure Sensors - Accessories |                                                                                          |           |         |  |
|---------------------------------------------------|------------------------------------------------------------------------------------------|-----------|---------|--|
| Part No.                                          | Description                                                                              | Price     | Wt (lb) |  |
| <u>EP3-6V</u>                                     | ProSense protective cover, for use with ProSense EPS series digital<br>pressure sensors. | \$;;11,t: | 0.1     |  |
|                                                   | ProSense mounting bracket, for use with ProSense EPS series digital<br>pressure sensors. | \$;11,q:  | 0.1     |  |