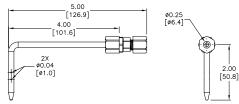

## **Applications**

- DGA-T Static Pressure Tip: Use the <u>DGA-T</u> to sense static pressure in ducts, across filters, coils, fans, etc. The angled tip is brass, has a 4" insertion depth and four radial 0.04" sensing holes. The tip also has a compression fitting for use with 1/4" OD metal or plastic tubing.
- <u>DGA-B</u> Surface Mount Bracket: Mount the DGA gauge to the pre-drilled holes in the metal <u>DGA-B</u> mounting bracket and then mount the bracket to any vertical flat surface.
- <u>DGA-R</u> Panel Mount Flange: Secure the plastic flange to the DGA gauge with the three set screws in the flange. The DGA can now be mounted to a panel using the three mounting holes in the flange and the included mounting screws.

## **Dimensions** inches [mm]

Part No. DGA-R

Part No. DGA-B

Part No. DGA-T

See our website www.AutomationDirect.com for complete Engineering drawings.