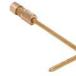

## Sense Differential Pressure Gauges Accessories

Part No. DGA-B

Part No. DGA-R

Part No. DGA-T

Part DGA-B shown with **DGA Differential Pressure** Gauge

Part DGA-R shown with **DGA Differential Pressure** Gauge

## **Applications**

- DGA-T Static Pressure Tip: Use the <u>DGA-T</u> to sense static pressure in ducts, across filters, coils, fans, etc. The angled tip is brass, has a 4" insertion depth and four radial 0.04" sensing holes. The tip also has a compression fitting for use with 1/4" OD metal or plastic tubing.
- <u>DGA-B</u> Surface Mount Bracket: Mount the DGA gauge to the pre-drilled holes in the metal <u>DGA-B</u> mounting bracket and then mount the bracket to any vertical flat surface.
- <u>DGA-R</u> Panel Mount Flange: Secure the plastic flange to the DGA gauge with the three set screws in the flange. The DGA can now be mounted to a panel using the three mounting holes in the flange and the included mounting screws.

| ProSense Differential Pressure Gauges Accessories |                                                                                                                                                                       |         |        |          |
|---------------------------------------------------|-----------------------------------------------------------------------------------------------------------------------------------------------------------------------|---------|--------|----------|
| Part Number                                       | Description                                                                                                                                                           | Pcs/Pkg | Wt(lb) | Price    |
| <u>DGA-T</u>                                      | ProSense static pressure tip with compression fitting, brass, for use with DGA series differential pressure gauges or DPTA series differential pressure transmitters. | 1       | 0.07   | \$3?#k:  |
| DGA-B                                             | ProSense surface mount bracket, aluminum, for use with DGA series differential pressure gauges. Hardware included.                                                    | 1       | 0.1    | \$-3?#I: |
| DGA-R                                             | ProSense panel mount flange, ABS plastic, for use with DGA series differential pressure gauges. Hardware included.                                                    | 1       | 0.15   | \$3?#n:  |