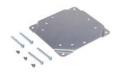

## Sense Differential Pressure Gauges Accessories

Part No. DGA-B

Part No. DGA-R

Part No. DGA-T

Part DGA-B shown with **DGA Differential Pressure** Gauge

Part DGA-R shown with **DGA Differential Pressure** Gauge

## **Applications**

- DGA-T Static Pressure Tip: Use the <u>DGA-T</u> to sense static pressure in ducts, across filters, coils, fans, etc. The angled tip is brass, has a 4" insertion depth and four radial 0.04" sensing holes. The tip also has a compression fitting for use with 1/4" OD metal or plastic tubing.
- <u>DGA-B</u> Surface Mount Bracket: Mount the DGA gauge to the pre-drilled holes in the metal <u>DGA-B</u> mounting bracket and then mount the bracket to any vertical flat surface.
- <u>DGA-R</u> Panel Mount Flange: Secure the plastic flange to the DGA gauge with the three set screws in the flange. The DGA can now be mounted to a panel using the three mounting holes in the flange and the included mounting screws.

| ProSense Differential Pressure Gauges Accessories |                                                                                                                                                                       |         |        |          |
|---------------------------------------------------|-----------------------------------------------------------------------------------------------------------------------------------------------------------------------|---------|--------|----------|
| Part Number                                       | Description                                                                                                                                                           | Pcs/Pkg | Wt(lb) | Price    |
| <u>DGA-T</u>                                      | ProSense static pressure tip with compression fitting, brass, for use with DGA series differential pressure gauges or DPTA series differential pressure transmitters. | 1       | 0.07   | \$3?#k:  |
| DGA-B                                             | ProSense surface mount bracket, aluminum, for use with DGA series differential pressure gauges. Hardware included.                                                    | 1       | 0.1    | \$-3?#I: |
| DGA-R                                             | ProSense panel mount flange, ABS plastic, for use with DGA series differential pressure gauges. Hardware included.                                                    | 1       | 0.15   | \$3?#n:  |