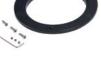

## Sense Differential Pressure Gauges Accessories

Part No. DGA-B

Part No. DGA-R

Part No. DGA-T

Part DGA-B shown with **DGA Differential Pressure** Gauge

Part DGA-R shown with **DGA Differential Pressure** Gauge

## **Applications**

- DGA-T Static Pressure Tip: Use the <u>DGA-T</u> to sense static pressure in ducts, across filters, coils, fans, etc. The angled tip is brass, has a 4" insertion depth and four radial 0.04" sensing holes. The tip also has a compression fitting for use with 1/4" OD metal or plastic tubing.
- <u>DGA-B</u> Surface Mount Bracket: Mount the DGA gauge to the pre-drilled holes in the metal <u>DGA-B</u> mounting bracket and then mount the bracket to any vertical flat surface.
- <u>DGA-R</u> Panel Mount Flange: Secure the plastic flange to the DGA gauge with the three set screws in the flange. The DGA can now be mounted to a panel using the three mounting holes in the flange and the included mounting screws.

| ProSense Differential Pressure Gauges Accessories |                                                                                                                                                                       |         |        |          |
|---------------------------------------------------|-----------------------------------------------------------------------------------------------------------------------------------------------------------------------|---------|--------|----------|
| Part Number                                       | Description                                                                                                                                                           | Pcs/Pkg | Wt(lb) | Price    |
| <u>DGA-T</u>                                      | ProSense static pressure tip with compression fitting, brass, for use with DGA series differential pressure gauges or DPTA series differential pressure transmitters. | 1       | 0.07   | \$3?#k:  |
| DGA-B                                             | ProSense surface mount bracket, aluminum, for use with DGA series differential pressure gauges. Hardware included.                                                    | 1       | 0.1    | \$-3?#I: |
| DGA-R                                             | ProSense panel mount flange, ABS plastic, for use with DGA series differential pressure gauges. Hardware included.                                                    | 1       | 0.15   | \$3?#n:  |