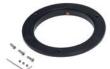

## Sense Differential Pressure Gauges Accessories

Part No. DGA-B

Part No. DGA-R

Part No. DGA-T

Part DGA-B shown with **DGA Differential Pressure** Gauge

Part DGA-R shown with **DGA Differential Pressure** Gauge

## **Applications**

- DGA-T Static Pressure Tip: Use the <u>DGA-T</u> to sense static pressure in ducts, across filters, coils, fans, etc. The angled tip is brass, has a 4" insertion depth and four radial 0.04" sensing holes. The tip also has a compression fitting for use with 1/4" OD metal or plastic tubing.
- <u>DGA-B</u> Surface Mount Bracket: Mount the DGA gauge to the pre-drilled holes in the metal <u>DGA-B</u> mounting bracket and then mount the bracket to any vertical flat surface.
- <u>DGA-R</u> Panel Mount Flange: Secure the plastic flange to the DGA gauge with the three set screws in the flange. The DGA can now be mounted to a panel using the three mounting holes in the flange and the included mounting screws.

| ProSense Differential Pressure Gauges Accessories |                                                                                                                                                                       |         |        |          |
|---------------------------------------------------|-----------------------------------------------------------------------------------------------------------------------------------------------------------------------|---------|--------|----------|
| Part Number                                       | Description                                                                                                                                                           | Pcs/Pkg | Wt(lb) | Price    |
| <u>DGA-T</u>                                      | ProSense static pressure tip with compression fitting, brass, for use with DGA series differential pressure gauges or DPTA series differential pressure transmitters. | 1       | 0.07   | \$3?#k:  |
| DGA-B                                             | ProSense surface mount bracket, aluminum, for use with DGA series differential pressure gauges. Hardware included.                                                    | 1       | 0.1    | \$-3?#I: |
| DGA-R                                             | ProSense panel mount flange, ABS plastic, for use with DGA series differential pressure gauges. Hardware included.                                                    | 1       | 0.15   | \$3?#n:  |