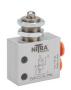

## Pneumatic Metal Plunger Valves for thru-panel mounting

## **Features**

- These valves function as pneumatic limit switches
- Available in normally closed
- 5/32" [4mm] push-to-connect ports located on side or end
- Fits 1/2" diameter hole in panel

Valve Symbol

Diagram "B"

**EVP-CA-PL-PNL** 

**EVP-CS-PL-PNL** 

| Specifications       |                                                                    |                                                                    |
|----------------------|--------------------------------------------------------------------|--------------------------------------------------------------------|
| Models               | EVP-CA-PL-PNL                                                      | EVP-CS-PL-PNL                                                      |
| Price                | \$;2dt1:                                                           | \$;2dt7:                                                           |
| Weight (lbs)         | 0.1                                                                | 0.1                                                                |
| Valve Type           | 2-port (3-way) 2-position                                          |                                                                    |
| Acting               | Metal plunger, normally closed, spring return, through panel mount | Metal plunger, normally closed, spring return, through panel mount |
| Diagram              | В                                                                  | В                                                                  |
| Port Size            | Axial ports 5/32in (4mm)                                           | Side ports 5/32in (4mm)                                            |
| Flow (Cv)            | 0.13                                                               | 0.13                                                               |
| Fluid                | Air (to be filtered by 40µ filter element)                         |                                                                    |
| Min. / Max. Pressure | 7.25 to 145 psi (0.5 to 10 bar)                                    |                                                                    |
| Temperature          | 14°F to 140°F (-10°C to 60°C)                                      |                                                                    |
| Lubrication          | Not Required                                                       |                                                                    |
| Body                 | Aluminum                                                           |                                                                    |
| Protection           | IP65                                                               |                                                                    |