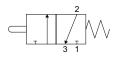

## **Features**

- These valves function as pneumatic limit switches
- Available in normally closed
- 5/32" [4mm] push-to-connect ports located on side or end
- Fits 1/2" diameter hole in panel

Valve Symbol

Diagram "B"

**EVP-CA-PL-PNL** 

**EVP-CS-PL-PNL** 

| Specifications       |                                                                    |                                                                    |
|----------------------|--------------------------------------------------------------------|--------------------------------------------------------------------|
| Models               | EVP-CA-PL-PNL                                                      | EVP-CS-PL-PNL                                                      |
| Price                | \$;2dt1:                                                           | \$;2dt7:                                                           |
| Weight (lbs)         | 0.1                                                                | 0.1                                                                |
| Valve Type           | 2-port (3-way) 2-position                                          |                                                                    |
| Acting               | Metal plunger, normally closed, spring return, through panel mount | Metal plunger, normally closed, spring return, through panel mount |
| Diagram              | В                                                                  | В                                                                  |
| Port Size            | Axial ports 5/32in (4mm)                                           | Side ports 5/32in (4mm)                                            |
| Flow (Cv)            | 0.13                                                               | 0.13                                                               |
| Fluid                | Air (to be filtered by 40µ filter element)                         |                                                                    |
| Min. / Max. Pressure | 7.25 to 145 psi (0.5 to 10 bar)                                    |                                                                    |
| Temperature          | 14°F to 140°F (-10°C to 60°C)                                      |                                                                    |
| Lubrication          | Not Required                                                       |                                                                    |
| Body                 | Aluminum                                                           |                                                                    |
| Protection           | IP65                                                               |                                                                    |