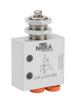

## Pneumatic Metal Plunger Valves for thru-panel mounting

## **Features**

- These valves function as pneumatic limit switches
- Available in normally closed
- 5/32" [4mm] push-to-connect ports located on side or end
- Fits 1/2" diameter hole in panel

Valve Symbol

Diagram "B"

**EVP-CA-PL-PNL** 

**EVP-CS-PL-PNL** 

| Specifications       |                                                                    |                                                                    |
|----------------------|--------------------------------------------------------------------|--------------------------------------------------------------------|
| Models               | EVP-CA-PL-PNL                                                      | EVP-CS-PL-PNL                                                      |
| Price                | \$;2dt1:                                                           | \$;2dt7:                                                           |
| Weight (lbs)         | 0.1                                                                | 0.1                                                                |
| Valve Type           | 2-port (3-way) 2-position                                          |                                                                    |
| Acting               | Metal plunger, normally closed, spring return, through panel mount | Metal plunger, normally closed, spring return, through panel mount |
| Diagram              | В                                                                  | В                                                                  |
| Port Size            | Axial ports 5/32in (4mm)                                           | Side ports 5/32in (4mm)                                            |
| Flow (Cv)            | 0.13                                                               | 0.13                                                               |
| Fluid                | Air (to be filtered by 40µ filter element)                         |                                                                    |
| Min. / Max. Pressure | 7.25 to 145 psi (0.5 to 10 bar)                                    |                                                                    |
| Temperature          | 14°F to 140°F (-10°C to 60°C)                                      |                                                                    |
| Lubrication          | Not Required                                                       |                                                                    |
| Body                 | Aluminum                                                           |                                                                    |
| Protection           | IP65                                                               |                                                                    |