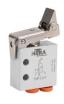

## **Features**

- These valves function as pneumatic limit switches
- Available in normally closed
- 5/32" [4mm] push-to-connect ports located on side or end

Valve Symbol

Diagram "E"

EVP-CA-T

**EVP-CS-T** 