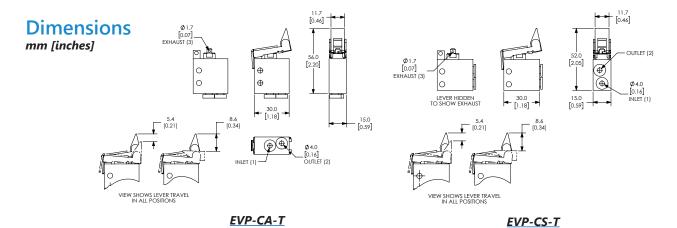

## **Features**

- These valves function as pneumatic limit switches
- Available in normally closed
- 5/32" [4mm] push-to-connect ports located on side or end

Valve Symbol

Diagram "E"

EVP-CA-T

**EVP-CS-T** 

| Specifications       |                                                                          |                                                                         |
|----------------------|--------------------------------------------------------------------------|-------------------------------------------------------------------------|
| Models               | EVP-CA-T                                                                 | EVP-CS-T                                                                |
| Price                | \$;2dt0:                                                                 | \$;2dt6:                                                                |
| Weight (lbs)         | 0.1                                                                      | 0.1                                                                     |
| Valve Type           | 2-port (3-way) 2-position                                                |                                                                         |
| Acting               | Metal plunger with one -way metal roller, normally closed, spring return | Metal plunger with one-way metal roller, normally closed, spring return |
| Diagram              | E                                                                        | E                                                                       |
| Port Size            | Axial ports 5/32in (4mm)                                                 | Side ports 5/32in (4mm)                                                 |
| Flow (Cv)            | 0.13                                                                     | 0.13                                                                    |
| Fluid                | Air (to be filtered by 40µ filter element)                               |                                                                         |
| Min. / Max. Pressure | 7.25 to 145 psi (0.5 to 10 bar)                                          |                                                                         |
| Temperature          | 14°F to 140°F (-10°C to 60°C)                                            |                                                                         |
| Lubrication          | Not Required                                                             |                                                                         |
| Body                 | Aluminum                                                                 |                                                                         |
| Protection           | IP65                                                                     |                                                                         |

See our website www.AutomationDirect.com for complete Engineering drawings.