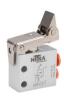

## **Features**

- These valves function as pneumatic limit switches
- Available in normally closed
- 5/32" [4mm] push-to-connect ports located on side or end

Valve Symbol

Diagram "E"

EVP-CA-T

**EVP-CS-T** 