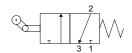

## **Features**

- These valves function as pneumatic limit switches
- Available in normally closed
- 5/32" [4mm] push-to-connect ports located on side or end

Valve Symbol

Diagram "E"

EVP-CA-T

**EVP-CS-T** 

| Specifications       |                                                                          |                                                                         |
|----------------------|--------------------------------------------------------------------------|-------------------------------------------------------------------------|
| Models               | EVP-CA-T                                                                 | EVP-CS-T                                                                |
| Price                | \$;2dt0:                                                                 | \$;2dt6:                                                                |
| Weight (lbs)         | 0.1                                                                      | 0.1                                                                     |
| Valve Type           | 2-port (3-way) 2-position                                                |                                                                         |
| Acting               | Metal plunger with one -way metal roller, normally closed, spring return | Metal plunger with one-way metal roller, normally closed, spring return |
| Diagram              | E                                                                        | E                                                                       |
| Port Size            | Axial ports 5/32in (4mm)                                                 | Side ports 5/32in (4mm)                                                 |
| Flow (Cv)            | 0.13                                                                     | 0.13                                                                    |
| Fluid                | Air (to be filtered by 40µ filter element)                               |                                                                         |
| Min. / Max. Pressure | 7.25 to 145 psi (0.5 to 10 bar)                                          |                                                                         |
| Temperature          | 14°F to 140°F (-10°C to 60°C)                                            |                                                                         |
| Lubrication          | Not Required                                                             |                                                                         |
| Body                 | Aluminum                                                                 |                                                                         |
| Protection           | IP65                                                                     |                                                                         |