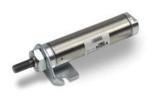

### Nitra F-Series Pneumatic Stainless Steel Round Body Air Cylinders

The NITRA Pneumatics F-Series non-repairable stainless steel round body cylinders includes bore sizes from 3/4" to 2" and stroke lengths from 1/2" to 18" to meet a broad range of applications. These high quality cylinders are constructed with stainless steel bodies and end caps with full flow ports. To minimize friction the inside of the cylinder body is polished to a mirror finish and all cylinders are factory lubricated for optimum performance and long, reliable life. The aluminum piston is securely threaded and sealed to a piston rod that is ground and roller burnished 300 series stainless steel with roll-formed threads for exceptional strength. Low friction wear compensating Buna N U-cup rod and piston seals, PTFE rod guide bushing and slotted end caps all combine for smooth breakaway, even at low pressures.

#### **Features**

- Interchangeable with other common brands of round body cylinders
- Available bore sizes: 3/4", 1-1/16", 1-1/2", 2"
- Excellent selection of stroke lengths
- Double-acting models
- Nose, rear pivot and double-end mounting options
- Type 300 series stainless steel body, end caps, and rod
- Factory lubricated for long, maintenance-free operation
- 250 psi operating pressure
- Models available with magnetic piston for position indication
- · All models are typically available for same-day shipment
- Made in North America
- · 2-year warranty