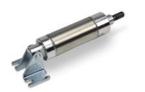

### Nitra F-Series Pneumatic Stainless Steel Round Body Air Cylinders

The NITRA Pneumatics F-Series non-repairable stainless steel round body cylinders includes bore sizes from 3/4" to 2" and stroke lengths from 1/2" to 18" to meet a broad range of applications. These high quality cylinders are constructed with stainless steel bodies and end caps with full flow ports. To minimize friction the inside of the cylinder body is polished to a mirror finish and all cylinders are factory lubricated for optimum performance and long, reliable life. The aluminum piston is securely threaded and sealed to a piston rod that is ground and roller burnished 300 series stainless steel with roll-formed threads for exceptional strength. Low friction wear compensating Buna N U-cup rod and piston seals, PTFE rod guide bushing and slotted end caps all combine for smooth breakaway, even at low pressures.

#### **Features**

- Interchangeable with other common brands of round body cylinders
- Available bore sizes: 3/4", 1-1/16", 1-1/2", 2"
- Excellent selection of stroke lengths
- Double-acting models
- Nose, rear pivot and double-end mounting options
- Type 300 series stainless steel body, end caps, and rod
- Factory lubricated for long, maintenance-free operation
- 250 psi operating pressure
- Models available with magnetic piston for position indication
- · All models are typically available for same-day shipment
- Made in North America
- · 2-year warranty