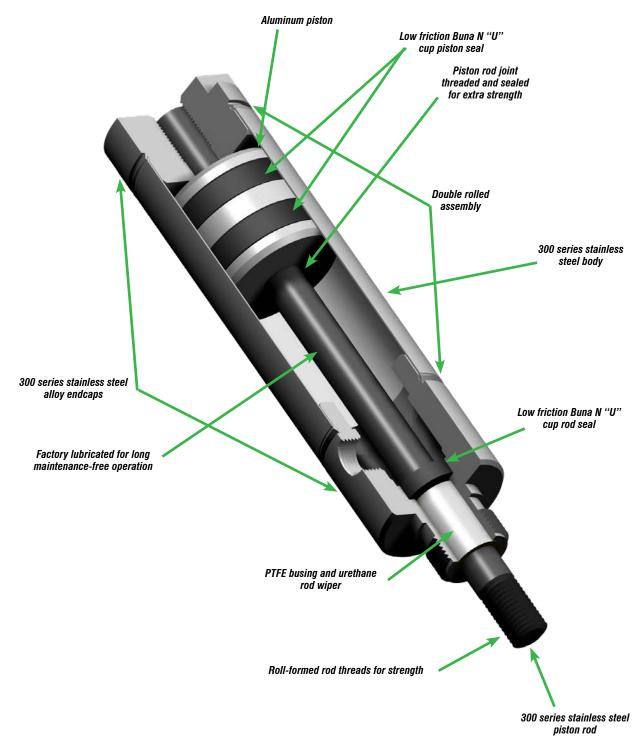

### Nitra F-Series Pneumatic Stainless Steel Round Body Air Cylinders

The NITRA Pneumatics F-Series non-repairable stainless steel round body cylinders includes bore sizes from 3/4" to 2" and stroke lengths from 1/2" to 18" to meet a broad range of applications. These high quality cylinders are constructed with stainless steel bodies and end caps with full flow ports. To minimize friction the inside of the cylinder body is polished to a mirror finish and all cylinders are factory lubricated for optimum performance and long, reliable life. The aluminum piston is securely threaded and sealed to a piston rod that is ground and roller burnished 300 series stainless steel with roll-formed threads for exceptional strength. Low friction wear compensating Buna N U-cup rod and piston seals, PTFE rod guide bushing and slotted end caps all combine for smooth breakaway, even at low pressures.

#### **Features**

- Interchangeable with other common brands of round body cylinders
- Available bore sizes: 3/4", 1-1/16", 1-1/2", 2"
- Excellent selection of stroke lengths
- Double-acting models
- Nose, rear pivot and double-end mounting options
- Type 300 series stainless steel body, end caps, and rod
- Factory lubricated for long, maintenance-free operation
- 250 psi operating pressure
- Models available with magnetic piston for position indication
- · All models are typically available for same-day shipment
- Made in North America
- · 2-year warranty