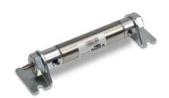

### Nitra F-Series Pneumatic Stainless Steel Round Body Air Cylinders

The NITRA Pneumatics F-Series non-repairable stainless steel round body cylinders includes bore sizes from 3/4" to 2" and stroke lengths from 1/2" to 18" to meet a broad range of applications. These high quality cylinders are constructed with stainless steel bodies and end caps with full flow ports. To minimize friction the inside of the cylinder body is polished to a mirror finish and all cylinders are factory lubricated for optimum performance and long, reliable life. The aluminum piston is securely threaded and sealed to a piston rod that is ground and roller burnished 300 series stainless steel with roll-formed threads for exceptional strength. Low friction wear compensating Buna N U-cup rod and piston seals, PTFE rod guide bushing and slotted end caps all combine for smooth breakaway, even at low pressures.

#### **Features**

- Interchangeable with other common brands of round body cylinders
- Available bore sizes: 3/4", 1-1/16", 1-1/2", 2"
- Excellent selection of stroke lengths
- Double-acting models
- Nose, rear pivot and double-end mounting options
- Type 300 series stainless steel body, end caps, and rod
- Factory lubricated for long, maintenance-free operation
- 250 psi operating pressure
- Models available with magnetic piston for position indication
- · All models are typically available for same-day shipment
- Made in North America
- · 2-year warranty