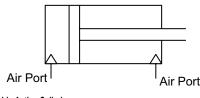

#### **Operation**

Double-acting cylinders have two compressed air ports. One of the ports will extend the rod in the "push" direction and the other port will retract the rod in the "pull" directon.

Double-Acting Cylinder (Force in Push and Pull Direction)