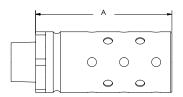

### **Dimensions**

inches [mm]

| Muffler Dimensions |              |             |  |
|--------------------|--------------|-------------|--|
| Part #             | A            | В           |  |
| <u>HVM-18N</u>     | 1.6 [40.64]  | 0.8 [20.32] |  |
| <u>HVM-14N</u>     | 1.6 [40.64]  | 0.8 [20.32] |  |
| <u>HVM-38N</u>     | 1.6 [40.64]  | 0.8 [20.32] |  |
| <u>HVM-38N-H</u>   | 2.9 [73.66]  | 1.3 [33.02] |  |
| <u>HVM-12N</u>     | 2.9 [73.66]  | 1.3 [33.02] |  |
| <u>HVM-34N</u>     | 2.9 [73.66]  | 1.3 [33.02] |  |
| <u>HVM-34N-H</u>   | 4.5 [114.30] | 2.0 [50.80] |  |
| HVM-1N             | 4.5 [114.30] | 2.0 [50.80] |  |
| <u>HVM-114N</u>    | 4.5 [114.30] | 2.0 [50.80] |  |

### **Dimensions**

inches [mm]

See our website www.AutomationDirect.com for complete Engineering drawings.