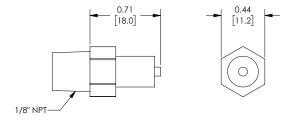

## Nitra Pop Up Pressure Indicator

### **Dimensions**

inches [mm]

See our website www.AutomationDirect.com for complete Engineering drawings.