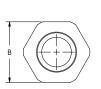

### **Dimensions**

inches [mm]

| Muffler Dimensions |              |             |  |
|--------------------|--------------|-------------|--|
| Part #             | A            | В           |  |
| <u>HVM-18N</u>     | 1.6 [40.64]  | 0.8 [20.32] |  |
| <u>HVM-14N</u>     | 1.6 [40.64]  | 0.8 [20.32] |  |
| <u>HVM-38N</u>     | 1.6 [40.64]  | 0.8 [20.32] |  |
| <u>HVM-38N-H</u>   | 2.9 [73.66]  | 1.3 [33.02] |  |
| <u>HVM-12N</u>     | 2.9 [73.66]  | 1.3 [33.02] |  |
| <u>HVM-34N</u>     | 2.9 [73.66]  | 1.3 [33.02] |  |
| <u>HVM-34N-H</u>   | 4.5 [114.30] | 2.0 [50.80] |  |
| HVM-1N             | 4.5 [114.30] | 2.0 [50.80] |  |
| <u>HVM-114N</u>    | 4.5 [114.30] | 2.0 [50.80] |  |

### **Dimensions**

inches [mm]

See our website www.AutomationDirect.com for complete Engineering drawings.