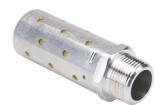

# **SLV Series Pneumatic Lockout Valves Accessories**

<u>HVM-34N</u>

SLV-PU

Note: HVM series exhaust silencers have a maximum pressure of 250PSI (17 bar).

#### **Features**

- Silencers (mufflers) are aluminum construction
- High flow rates needed for safety lockout valves
- Pressure indicator pops out when pressure of 5psi or more is present

| NITRA SLV Series Pneumatic Lockout Valve Accessories |                                                                                    |          |                 |  |
|------------------------------------------------------|------------------------------------------------------------------------------------|----------|-----------------|--|
| Part No.                                             | Description                                                                        | Price    | Weight<br>(lbs) |  |
| <u>HVM-18N</u>                                       | NITRA pneumatic exhaust silencer, aluminum, cylindrical, Cv=2, 1/8in male NPT      |          | 0.1             |  |
| <u>HVM-14N</u>                                       | NITRA pneumatic exhaust silencer, aluminum, cylindrical, Cv=2.7, 1/4in male NPT    |          | 0.1             |  |
| <u>HVM-38N</u>                                       | NITRA pneumatic exhaust silencer, aluminum, cylindrical, Cv=3.2, 3/8in male NPT    | \$1nqc:  | 0.1             |  |
| <u>HVM-38N-H</u>                                     | NITRA pneumatic exhaust silencer, aluminum, cylindrical, Cv=4.9, 3/8in male NPT    |          | 0.2             |  |
| <u>HVM-12N</u>                                       | NITRA pneumatic exhaust silencer, aluminum, cylindrical, Cv=5.9, 1/2in male NPT    | \$1nqe:  | 0.2             |  |
| <u>HVM-34N</u>                                       | NITRA pneumatic exhaust silencer, aluminum, cylindrical, Cv=5.9, 3/4in male NPT    | \$;1nqf: | 0.2             |  |
| <u>HVM-34N-H</u>                                     | NITRA pneumatic exhaust silencer, aluminum, cylindrical, Cv=13.5, 3/4in male NPT   | \$1nqg:  | 0.6             |  |
| <u>HVM-1N</u>                                        | NITRA pneumatic exhaust silencer, aluminum, cylindrical, Cv=16.7, 1in male NPT     | \$1nqh:  | 0.6             |  |
| <u>HVM-114N</u>                                      | NITRA pneumatic exhaust silencer, aluminum, cylindrical, Cv=17.4, 1-1/4in male NPT | \$-1nqi: | 0.6             |  |
| <u>SLV-PU</u>                                        | NITRA pneumatic pop up pressure indicator, 5 psi, 1/8in male NPT                   | \$-1nqj: | 0.1             |  |

# **Nitra High Volume Silencers (Mufflers)**