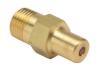

## Nitra Pop Up Pressure Indicator

#### **Features**

- Silencers (mufflers) are aluminum construction
- High flow rates needed for safety lockout valves
- Pressure indicator pops out when pressure of 5psi or more is present

| NITRA SLV Series Pneumatic Lockout Valve Accessories |                                                                                    |          |                 |  |
|------------------------------------------------------|------------------------------------------------------------------------------------|----------|-----------------|--|
| Part No.                                             | Description                                                                        | Price    | Weight<br>(lbs) |  |
| <u>HVM-18N</u>                                       | NITRA pneumatic exhaust silencer, aluminum, cylindrical, Cv=2, 1/8in male NPT      |          | 0.1             |  |
| <u>HVM-14N</u>                                       | NITRA pneumatic exhaust silencer, aluminum, cylindrical, Cv=2.7, 1/4in male NPT    |          | 0.1             |  |
| <u>HVM-38N</u>                                       | NITRA pneumatic exhaust silencer, aluminum, cylindrical, Cv=3.2, 3/8in male NPT    | \$1nqc:  | 0.1             |  |
| <u>HVM-38N-H</u>                                     | NITRA pneumatic exhaust silencer, aluminum, cylindrical, Cv=4.9, 3/8in male NPT    |          | 0.2             |  |
| <u>HVM-12N</u>                                       | NITRA pneumatic exhaust silencer, aluminum, cylindrical, Cv=5.9, 1/2in male NPT    | \$1nqe:  | 0.2             |  |
| <u>HVM-34N</u>                                       | NITRA pneumatic exhaust silencer, aluminum, cylindrical, Cv=5.9, 3/4in male NPT    | \$;1nqf: | 0.2             |  |
| <u>HVM-34N-H</u>                                     | NITRA pneumatic exhaust silencer, aluminum, cylindrical, Cv=13.5, 3/4in male NPT   | \$1nqg:  | 0.6             |  |
| <u>HVM-1N</u>                                        | NITRA pneumatic exhaust silencer, aluminum, cylindrical, Cv=16.7, 1in male NPT     | \$1nqh:  | 0.6             |  |
| <u>HVM-114N</u>                                      | NITRA pneumatic exhaust silencer, aluminum, cylindrical, Cv=17.4, 1-1/4in male NPT | \$-1nqi: | 0.6             |  |
| <u>SLV-PU</u>                                        | NITRA pneumatic pop up pressure indicator, 5 psi, 1/8in male NPT                   | \$-1nqj: | 0.1             |  |