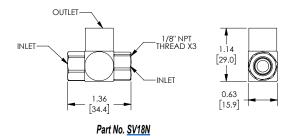

Part No. SV18N

| NITRA™ Pneumatic Union Check Valve Fittings |          |                                                                                                                                                       |                  |                 |
|---------------------------------------------|----------|-------------------------------------------------------------------------------------------------------------------------------------------------------|------------------|-----------------|
| Part No.                                    | Price    | Description                                                                                                                                           | Parts Per<br>Pkg | Weight<br>(lbs) |
| <u>SV18N</u>                                | \$;3,a1: | NITRA pneumatic threaded fitting, shuttle valve, anodized aluminum body, nickel-plated brass threads, (3) 1/8in female NPT connection(s).             | 1                | 0.10            |
| <u>SV14</u>                                 | \$;3,a2: | NITRA pneumatic threaded fitting, shuttle valve, anodized aluminum body, nickel-plated brass threads, (3) 1/4in push-to-connect tubing connection(s). | 1                | 0.15            |