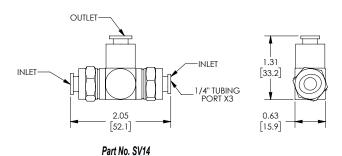

## **Dimensions**

inches [mm]

Part No. SV14

| NITRA™ Pneumatic Union Check Valve Fittings |          |                                                                                                                                                       |                  |                 |
|---------------------------------------------|----------|-------------------------------------------------------------------------------------------------------------------------------------------------------|------------------|-----------------|
| Part No.                                    | Price    | Description                                                                                                                                           | Parts Per<br>Pkg | Weight<br>(lbs) |
| <u>SV18N</u>                                | \$;3,a1: | NITRA pneumatic threaded fitting, shuttle valve, anodized aluminum body, nickel-plated brass threads, (3) 1/8in female NPT connection(s).             | 1                | 0.10            |
| <u>SV14</u>                                 | \$;3,a2: | NITRA pneumatic threaded fitting, shuttle valve, anodized aluminum body, nickel-plated brass threads, (3) 1/4in push-to-connect tubing connection(s). | 1                | 0.15            |