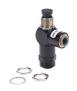

# Manual Valves, Normally Closed, Spring Return, Pushbutton

Part No. GVP-3C2P-PB

## Part No. GVP-3C1F-PB

Note: For panel mounting

Maximum thickness 0.25"

· Diameter Ø 0.484 thru

NITRA GVP manual valves offer a simple, convenient method for directional control and other pneumatic valve applications. All valves can be through panel mounted for a very clean looking operator interface. Valves with male NPT inlets can be threaded into MR series air manifolds to simplify supply connections.

### Part No. GVP-3C2P-PB

Part No. GVP-3C1M2P-PB

Part No. GVP-3C1F-PB

See our website www.AutomationDirect.com for complete Engineering drawings.