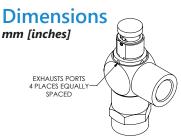

## Part No. GVP-3C1F-PB

Note: For panel mounting

Maximum thickness 0.25"

· Diameter Ø 0.484 thru

NITRA GVP manual valves offer a simple, convenient method for directional control and other pneumatic valve applications. All valves can be through panel mounted for a very clean looking operator interface. Valves with male NPT inlets can be threaded into MR series air manifolds to simplify supply connections.

- Swivel output port
- High flow
- Poppet design contributes to product life
- Made in USA

| Specifications          |                                                                                                |                                                                                                   |                                                                                                     |  |  |
|-------------------------|------------------------------------------------------------------------------------------------|---------------------------------------------------------------------------------------------------|-----------------------------------------------------------------------------------------------------|--|--|
| Models                  | GVP-3C2P-PB                                                                                    | GVP-3C1M2P-PB                                                                                     | GVP-3C1F-PB                                                                                         |  |  |
| Price                   | \$;3,89:                                                                                       | \$;3,8a:                                                                                          | \$;3,8b:                                                                                            |  |  |
| Weight (lbs)            | 0.1                                                                                            | 0.1                                                                                               | 0.1                                                                                                 |  |  |
| Valve Type              | 3-port (3-way) 2-position                                                                      |                                                                                                   |                                                                                                     |  |  |
| Acting                  | Pushbutton, normally closed, spring return, through panel mount                                |                                                                                                   |                                                                                                     |  |  |
| Diagram                 | А                                                                                              | A                                                                                                 | A                                                                                                   |  |  |
| Port Size               | 90-degree ports, 1/4in tube<br>inlet(s), 1/4in tube outlet(s), (1)<br>vent hole exhaust(s)     | 90-degree ports, 1/8in<br>male NPT inlet(s), 1/4in<br>tube outlet(s), (1) vent hole<br>exhaust(s) | 90-degree ports, 1/8in<br>female NPT inlet(s), 1/8in<br>FNPT outlet(s), (1) vent hole<br>exhaust(s) |  |  |
| Flow (Cv)               | 0.29                                                                                           | 0.29                                                                                              | 0.29                                                                                                |  |  |
| Fluid                   | Air (to be filtered by 40µ filter element)                                                     |                                                                                                   |                                                                                                     |  |  |
| Min. / Max.<br>Pressure | 0 to 125 psi (0 to 8.62 bar)                                                                   |                                                                                                   |                                                                                                     |  |  |
| Temperature             | -20°F to 160°F (-51°C to 71°C)                                                                 |                                                                                                   |                                                                                                     |  |  |
| Lubrication             | Not Required                                                                                   |                                                                                                   |                                                                                                     |  |  |
| Body                    | Aluminum/ Anodize, Brass/ Electroless Nickel, Stainless Steel, Nylon, Acetal Copolymer, Buna-N |                                                                                                   |                                                                                                     |  |  |
| Protection              | IP65                                                                                           |                                                                                                   |                                                                                                     |  |  |