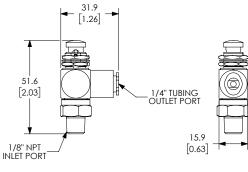

- Swivel output port
- High flow
- Poppet design contributes to product life
- Made in USA

| Specifications          |                                                                                                |                                                                                                   |                                                                                                     |  |  |
|-------------------------|------------------------------------------------------------------------------------------------|---------------------------------------------------------------------------------------------------|-----------------------------------------------------------------------------------------------------|--|--|
| Models                  | GVP-3C2P-PB                                                                                    | GVP-3C1M2P-PB                                                                                     | GVP-3C1F-PB                                                                                         |  |  |
| Price                   | \$;3,89:                                                                                       | \$;3,8a:                                                                                          | \$;3,8b:                                                                                            |  |  |
| Weight (lbs)            | 0.1                                                                                            | 0.1                                                                                               | 0.1                                                                                                 |  |  |
| Valve Type              | 3-port (3-way) 2-position                                                                      |                                                                                                   |                                                                                                     |  |  |
| Acting                  | Pushbutton, normally closed, spring return, through panel mount                                |                                                                                                   |                                                                                                     |  |  |
| Diagram                 | А                                                                                              | A                                                                                                 | A                                                                                                   |  |  |
| Port Size               | 90-degree ports, 1/4in tube<br>inlet(s), 1/4in tube outlet(s), (1)<br>vent hole exhaust(s)     | 90-degree ports, 1/8in<br>male NPT inlet(s), 1/4in<br>tube outlet(s), (1) vent hole<br>exhaust(s) | 90-degree ports, 1/8in<br>female NPT inlet(s), 1/8in<br>FNPT outlet(s), (1) vent hole<br>exhaust(s) |  |  |
| Flow (Cv)               | 0.29                                                                                           | 0.29                                                                                              | 0.29                                                                                                |  |  |
| Fluid                   | Air (to be filtered by 40µ filter element)                                                     |                                                                                                   |                                                                                                     |  |  |
| Min. / Max.<br>Pressure | 0 to 125 psi (0 to 8.62 bar)                                                                   |                                                                                                   |                                                                                                     |  |  |
| Temperature             | -20°F to 160°F (-51°C to 71°C)                                                                 |                                                                                                   |                                                                                                     |  |  |
| Lubrication             | Not Required                                                                                   |                                                                                                   |                                                                                                     |  |  |
| Body                    | Aluminum/ Anodize, Brass/ Electroless Nickel, Stainless Steel, Nylon, Acetal Copolymer, Buna-N |                                                                                                   |                                                                                                     |  |  |
| Protection              | IP65                                                                                           |                                                                                                   |                                                                                                     |  |  |

### Part No. GVP-3C2P-PB

Part No. GVP-3C1M2P-PB

Part No. GVP-3C1F-PB

See our website www.AutomationDirect.com for complete Engineering drawings.