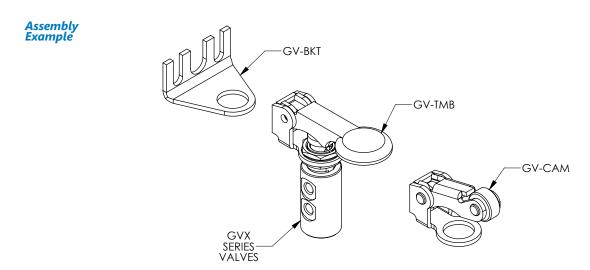

# **GVP and GVS Series** Pneumatic Valve Accessories

| Nitra Pneumatic GVP and GVS Series Pneumatic Valve Accessories                                                                                                                                                                                                                                                                                                                                                                                                                                                                                                                                                                                                                                                                                                                                                                                                                                                                                                                                                                                                                                                                                                                                                                                                                                                                                                                                                                                                                                                                                                                                                                                                                                                                                                                                                                                                                     |               |                                                                                                                                                                                                                                              |           |                 |  |  |
|------------------------------------------------------------------------------------------------------------------------------------------------------------------------------------------------------------------------------------------------------------------------------------------------------------------------------------------------------------------------------------------------------------------------------------------------------------------------------------------------------------------------------------------------------------------------------------------------------------------------------------------------------------------------------------------------------------------------------------------------------------------------------------------------------------------------------------------------------------------------------------------------------------------------------------------------------------------------------------------------------------------------------------------------------------------------------------------------------------------------------------------------------------------------------------------------------------------------------------------------------------------------------------------------------------------------------------------------------------------------------------------------------------------------------------------------------------------------------------------------------------------------------------------------------------------------------------------------------------------------------------------------------------------------------------------------------------------------------------------------------------------------------------------------------------------------------------------------------------------------------------|---------------|----------------------------------------------------------------------------------------------------------------------------------------------------------------------------------------------------------------------------------------------|-----------|-----------------|--|--|
| ltem                                                                                                                                                                                                                                                                                                                                                                                                                                                                                                                                                                                                                                                                                                                                                                                                                                                                                                                                                                                                                                                                                                                                                                                                                                                                                                                                                                                                                                                                                                                                                                                                                                                                                                                                                                                                                                                                               | Part No.      | Description                                                                                                                                                                                                                                  |           | Weight<br>(lbs) |  |  |
| m                                                                                                                                                                                                                                                                                                                                                                                                                                                                                                                                                                                                                                                                                                                                                                                                                                                                                                                                                                                                                                                                                                                                                                                                                                                                                                                                                                                                                                                                                                                                                                                                                                                                                                                                                                                                                                                                                  | <u>GV-BKT</u> | NITRA 90 degree mounting bracket, plated steel. For use with all GVP and GVS valves.                                                                                                                                                         | \$;3,ad:  | 0.5             |  |  |
| 3 Contraction of the second seco | <u>GV-CAM</u> | NITRA roller cam actuator, plated steel, for use with all GVP<br>and GVS valves. The roller is manufactured from durable acetal<br>plastic. All cams feature a unique acetal pad which minimizes side<br>load and virtually eliminates wear. | \$;3,ae:  | 0.5             |  |  |
|                                                                                                                                                                                                                                                                                                                                                                                                                                                                                                                                                                                                                                                                                                                                                                                                                                                                                                                                                                                                                                                                                                                                                                                                                                                                                                                                                                                                                                                                                                                                                                                                                                                                                                                                                                                                                                                                                    | <u>GV-TMB</u> | NITRA thumb actuator, plated steel, for use with all GVP and GVS valves.                                                                                                                                                                     | \$;;3,af: | 0.5             |  |  |