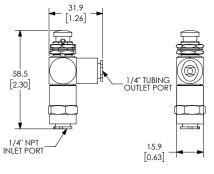

- Swivel output port
- High flow
- Poppet design contributes to product life
- Made in USA

| Specifications          |                                                                                                |                                                                                                   |                                                                                                     |  |  |
|-------------------------|------------------------------------------------------------------------------------------------|---------------------------------------------------------------------------------------------------|-----------------------------------------------------------------------------------------------------|--|--|
| Models                  | GVP-3C2P-PB                                                                                    | GVP-3C1M2P-PB                                                                                     | GVP-3C1F-PB                                                                                         |  |  |
| Price                   | \$;3,89:                                                                                       | \$;3,8a:                                                                                          | \$;3,8b:                                                                                            |  |  |
| Weight (lbs)            | 0.1                                                                                            | 0.1                                                                                               | 0.1                                                                                                 |  |  |
| Valve Type              | 3-port (3-way) 2-position                                                                      |                                                                                                   |                                                                                                     |  |  |
| Acting                  | Pushbutton, normally closed, spring return, through panel mount                                |                                                                                                   |                                                                                                     |  |  |
| Diagram                 | А                                                                                              | A                                                                                                 | A                                                                                                   |  |  |
| Port Size               | 90-degree ports, 1/4in tube<br>inlet(s), 1/4in tube outlet(s), (1)<br>vent hole exhaust(s)     | 90-degree ports, 1/8in<br>male NPT inlet(s), 1/4in<br>tube outlet(s), (1) vent hole<br>exhaust(s) | 90-degree ports, 1/8in<br>female NPT inlet(s), 1/8in<br>FNPT outlet(s), (1) vent hole<br>exhaust(s) |  |  |
| Flow (Cv)               | 0.29                                                                                           | 0.29                                                                                              | 0.29                                                                                                |  |  |
| Fluid                   | Air (to be filtered by 40µ filter element)                                                     |                                                                                                   |                                                                                                     |  |  |
| Min. / Max.<br>Pressure | 0 to 125 psi (0 to 8.62 bar)                                                                   |                                                                                                   |                                                                                                     |  |  |
| Temperature             | -20°F to 160°F (-51°C to 71°C)                                                                 |                                                                                                   |                                                                                                     |  |  |
| Lubrication             | Not Required                                                                                   |                                                                                                   |                                                                                                     |  |  |
| Body                    | Aluminum/ Anodize, Brass/ Electroless Nickel, Stainless Steel, Nylon, Acetal Copolymer, Buna-N |                                                                                                   |                                                                                                     |  |  |
| Protection              | IP65                                                                                           |                                                                                                   |                                                                                                     |  |  |

### Part No. GVP-3C2P-PB

Part No. GVP-3C1M2P-PB

Part No. GVP-3C1F-PB

See our website www.AutomationDirect.com for complete Engineering drawings.