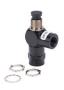

## Part No. GVP-3C1F-PB

Note: For panel mounting

Maximum thickness 0.25"

· Diameter Ø 0.484 thru

NITRA GVP manual valves offer a simple, convenient method for directional control and other pneumatic valve applications. All valves can be through panel mounted for a very clean looking operator interface. Valves with male NPT inlets can be threaded into MR series air manifolds to simplify supply connections.

### Part No. GVP-3C2P-PB

Part No. GVP-3C1M2P-PB

Part No. GVP-3C1F-PB

See our website www.AutomationDirect.com for complete Engineering drawings.