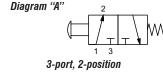

- Swivel output port
- High flow
- Poppet design contributes to product life
- Made in USA

| Specifications          |                                                                                                |                                                                                                   |                                                                                                     |  |  |
|-------------------------|------------------------------------------------------------------------------------------------|---------------------------------------------------------------------------------------------------|-----------------------------------------------------------------------------------------------------|--|--|
| Models                  | GVP-3C2P-PB                                                                                    | GVP-3C1M2P-PB                                                                                     | GVP-3C1F-PB                                                                                         |  |  |
| Price                   | \$;3,89:                                                                                       | \$;3,8a:                                                                                          | \$;3,8b:                                                                                            |  |  |
| Weight (lbs)            | 0.1                                                                                            | 0.1                                                                                               | 0.1                                                                                                 |  |  |
| Valve Type              | 3-port (3-way) 2-position                                                                      |                                                                                                   |                                                                                                     |  |  |
| Acting                  | Pushbutton, normally closed, spring return, through panel mount                                |                                                                                                   |                                                                                                     |  |  |
| Diagram                 | А                                                                                              | A                                                                                                 | A                                                                                                   |  |  |
| Port Size               | 90-degree ports, 1/4in tube<br>inlet(s), 1/4in tube outlet(s), (1)<br>vent hole exhaust(s)     | 90-degree ports, 1/8in<br>male NPT inlet(s), 1/4in<br>tube outlet(s), (1) vent hole<br>exhaust(s) | 90-degree ports, 1/8in<br>female NPT inlet(s), 1/8in<br>FNPT outlet(s), (1) vent hole<br>exhaust(s) |  |  |
| Flow (Cv)               | 0.29                                                                                           | 0.29                                                                                              | 0.29                                                                                                |  |  |
| Fluid                   | Air (to be filtered by 40µ filter element)                                                     |                                                                                                   |                                                                                                     |  |  |
| Min. / Max.<br>Pressure | 0 to 125 psi (0 to 8.62 bar)                                                                   |                                                                                                   |                                                                                                     |  |  |
| Temperature             | -20°F to 160°F (-51°C to 71°C)                                                                 |                                                                                                   |                                                                                                     |  |  |
| Lubrication             | Not Required                                                                                   |                                                                                                   |                                                                                                     |  |  |
| Body                    | Aluminum/ Anodize, Brass/ Electroless Nickel, Stainless Steel, Nylon, Acetal Copolymer, Buna-N |                                                                                                   |                                                                                                     |  |  |
| Protection              | IP65                                                                                           |                                                                                                   |                                                                                                     |  |  |