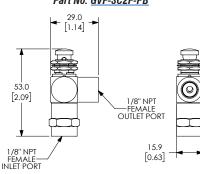

## Part No. GVP-3C1F-PB

Note: For panel mounting

Maximum thickness 0.25"

· Diameter Ø 0.484 thru

NITRA GVP manual valves offer a simple, convenient method for directional control and other pneumatic valve applications. All valves can be through panel mounted for a very clean looking operator interface. Valves with male NPT inlets can be threaded into MR series air manifolds to simplify supply connections.

- Swivel output port
- High flow
- Poppet design contributes to product life
- Made in USA

| Specifications          |                                                                                                |                                                                                                   |                                                                                                     |  |  |
|-------------------------|------------------------------------------------------------------------------------------------|---------------------------------------------------------------------------------------------------|-----------------------------------------------------------------------------------------------------|--|--|
| Models                  | GVP-3C2P-PB                                                                                    | GVP-3C1M2P-PB                                                                                     | GVP-3C1F-PB                                                                                         |  |  |
| Price                   | \$;3,89:                                                                                       | \$;3,8a:                                                                                          | \$;3,8b:                                                                                            |  |  |
| Weight (lbs)            | 0.1                                                                                            | 0.1                                                                                               | 0.1                                                                                                 |  |  |
| Valve Type              | 3-port (3-way) 2-position                                                                      |                                                                                                   |                                                                                                     |  |  |
| Acting                  | Pushbutton, normally closed, spring return, through panel mount                                |                                                                                                   |                                                                                                     |  |  |
| Diagram                 | А                                                                                              | A                                                                                                 | A                                                                                                   |  |  |
| Port Size               | 90-degree ports, 1/4in tube<br>inlet(s), 1/4in tube outlet(s), (1)<br>vent hole exhaust(s)     | 90-degree ports, 1/8in<br>male NPT inlet(s), 1/4in<br>tube outlet(s), (1) vent hole<br>exhaust(s) | 90-degree ports, 1/8in<br>female NPT inlet(s), 1/8in<br>FNPT outlet(s), (1) vent hole<br>exhaust(s) |  |  |
| Flow (Cv)               | 0.29                                                                                           | 0.29                                                                                              | 0.29                                                                                                |  |  |
| Fluid                   | Air (to be filtered by 40µ filter element)                                                     |                                                                                                   |                                                                                                     |  |  |
| Min. / Max.<br>Pressure | 0 to 125 psi (0 to 8.62 bar)                                                                   |                                                                                                   |                                                                                                     |  |  |
| Temperature             | -20°F to 160°F (-51°C to 71°C)                                                                 |                                                                                                   |                                                                                                     |  |  |
| Lubrication             | Not Required                                                                                   |                                                                                                   |                                                                                                     |  |  |
| Body                    | Aluminum/ Anodize, Brass/ Electroless Nickel, Stainless Steel, Nylon, Acetal Copolymer, Buna-N |                                                                                                   |                                                                                                     |  |  |
| Protection              | IP65                                                                                           |                                                                                                   |                                                                                                     |  |  |

### Part No. GVP-3C2P-PB

Part No. GVP-3C1M2P-PB

Part No. GVP-3C1F-PB

See our website www.AutomationDirect.com for complete Engineering drawings.