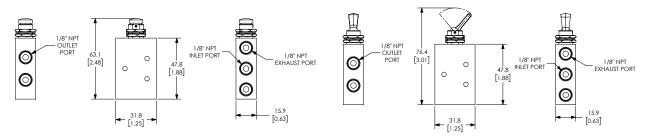

Diagram "A"

5-port, 2-position

5-port, 2-position

Part No. GVS-520F-TD

Part No. GVS-521F-PB

Part No. GVS-521F-TD

| <b>Specifications</b>   |                                                                                                                  |                                                                                                                  |                                                                        |                                                                        |  |  |
|-------------------------|------------------------------------------------------------------------------------------------------------------|------------------------------------------------------------------------------------------------------------------|------------------------------------------------------------------------|------------------------------------------------------------------------|--|--|
| Models                  | GVS-520F-PB                                                                                                      | <u>GVS-520F-TD</u>                                                                                               | GVS-521F-PB                                                            | <u>GVS-521F-TD</u>                                                     |  |  |
| Price                   | \$;3,8q:                                                                                                         | \$;3,8s:                                                                                                         | \$;;3,8t:                                                              | \$;3,8u:                                                               |  |  |
| Weight (lbs)            | 0.1                                                                                                              | 0.1                                                                                                              | 0.1                                                                    | 0.15                                                                   |  |  |
| Valve Type              | 5-port (4-way) 2-position                                                                                        |                                                                                                                  |                                                                        |                                                                        |  |  |
| Acting                  | Pushbutton, spring return, through panel mount                                                                   | Toggle style actuator,<br>detented, through panel<br>mount                                                       | Pushbutton, spring return, through panel mount                         | Toggle style actuator,<br>detented, through panel<br>mount             |  |  |
| Diagram                 | A                                                                                                                | В                                                                                                                | A                                                                      | В                                                                      |  |  |
| Port Size               | #10-32 female threaded<br>inlet(s), #10-32 female<br>threaded outlet(s),<br>#10-32 female threaded<br>exhaust(s) | #10-32 female threaded<br>inlet(s), #10-32 female<br>threaded outlet(s),<br>#10-32 female threaded<br>exhaust(s) | 1/8in FNPT inlet(s), 1/8in<br>FNPT outlet(s), 1/8in FNPT<br>exhaust(s) | 1/8in FNPT inlet(s), 1/8in<br>FNPT outlet(s), 1/8in<br>FNPT exhaust(s) |  |  |
| Flow (Cv)               | 0.23                                                                                                             | 0.23                                                                                                             | 0.37                                                                   | 0.37                                                                   |  |  |
| Fluid                   | Air (to be filtered by 40μ filter element)                                                                       |                                                                                                                  |                                                                        |                                                                        |  |  |
| Min. / Max.<br>Pressure | 0 to 125 psi (0 to 8.62 bar)                                                                                     |                                                                                                                  |                                                                        |                                                                        |  |  |
| Temperature             | -20°F to 160°F (-51°C to 71°C)                                                                                   |                                                                                                                  |                                                                        |                                                                        |  |  |
| Lubrication             | Not Required                                                                                                     |                                                                                                                  |                                                                        |                                                                        |  |  |
| Body                    | Aluminum/ Anodize, Brass/ Electroless Nickel, Acetal, Stainless Steel, Nylon, Brass, Buna-N                      |                                                                                                                  |                                                                        |                                                                        |  |  |
| Protection              | IP65                                                                                                             |                                                                                                                  |                                                                        |                                                                        |  |  |

#### **Dimensions** mm [inches]

Note: For panel mounting · Maximum thickness 0.25" · Diameter Ø 0,484 thru

Part No. GVS-520F-PB

Part No. GVS-520F-TD

Part No. GVS-521F-PB

Part No. GVS-521F-TD

See our website www.AutomationDirect.com for complete Engineering drawings.