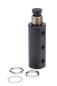

### **Heavy Duty Toggle and Pushbutton Valves**

• Single stem design • High flow • Made in USA

Part No. GVS-520F-PB

NITRA GVS manual valves offer convenient method simple, for directional control and other pneumatic valve applications. All valves can be thru-panel mounted for a very clean looking operator interface.

Diagram "A"

5-port, 2-position

5-port, 2-position

Part No. GVS-520F-TD

Part No. GVS-521F-PB

Part No. GVS-521F-TD

| <b>Specifications</b>   |                                                                                                                  |                                                                                                                  |                                                                        |                                                                        |  |  |
|-------------------------|------------------------------------------------------------------------------------------------------------------|------------------------------------------------------------------------------------------------------------------|------------------------------------------------------------------------|------------------------------------------------------------------------|--|--|
| Models                  | GVS-520F-PB                                                                                                      | <u>GVS-520F-TD</u>                                                                                               | GVS-521F-PB                                                            | <u>GVS-521F-TD</u>                                                     |  |  |
| Price                   | \$;3,8q:                                                                                                         | \$;3,8s:                                                                                                         | \$;;3,8t:                                                              | \$;3,8u:                                                               |  |  |
| Weight (lbs)            | 0.1                                                                                                              | 0.1                                                                                                              | 0.1                                                                    | 0.15                                                                   |  |  |
| Valve Type              | 5-port (4-way) 2-position                                                                                        |                                                                                                                  |                                                                        |                                                                        |  |  |
| Acting                  | Pushbutton, spring return, through panel mount                                                                   | Toggle style actuator,<br>detented, through panel<br>mount                                                       | Pushbutton, spring return, through panel mount                         | Toggle style actuator,<br>detented, through panel<br>mount             |  |  |
| Diagram                 | A                                                                                                                | В                                                                                                                | A                                                                      | В                                                                      |  |  |
| Port Size               | #10-32 female threaded<br>inlet(s), #10-32 female<br>threaded outlet(s),<br>#10-32 female threaded<br>exhaust(s) | #10-32 female threaded<br>inlet(s), #10-32 female<br>threaded outlet(s),<br>#10-32 female threaded<br>exhaust(s) | 1/8in FNPT inlet(s), 1/8in<br>FNPT outlet(s), 1/8in FNPT<br>exhaust(s) | 1/8in FNPT inlet(s), 1/8in<br>FNPT outlet(s), 1/8in<br>FNPT exhaust(s) |  |  |
| Flow (Cv)               | 0.23                                                                                                             | 0.23                                                                                                             | 0.37                                                                   | 0.37                                                                   |  |  |
| Fluid                   | Air (to be filtered by 40μ filter element)                                                                       |                                                                                                                  |                                                                        |                                                                        |  |  |
| Min. / Max.<br>Pressure | 0 to 125 psi (0 to 8.62 bar)                                                                                     |                                                                                                                  |                                                                        |                                                                        |  |  |
| Temperature             | -20°F to 160°F (-51°C to 71°C)                                                                                   |                                                                                                                  |                                                                        |                                                                        |  |  |
| Lubrication             | Not Required                                                                                                     |                                                                                                                  |                                                                        |                                                                        |  |  |
| Body                    | Aluminum/ Anodize, Brass/ Electroless Nickel, Acetal, Stainless Steel, Nylon, Brass, Buna-N                      |                                                                                                                  |                                                                        |                                                                        |  |  |
| Protection              | IP65                                                                                                             |                                                                                                                  |                                                                        |                                                                        |  |  |