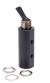

Diagram "A"

5-port, 2-position

5-port, 2-position

Part No. GVS-520F-TD

Part No. GVS-521F-PB

Part No. GVS-521F-TD

| <b>Specifications</b>   |                                                                                                                  |                                                                                                                  |                                                                        |                                                                        |  |  |
|-------------------------|------------------------------------------------------------------------------------------------------------------|------------------------------------------------------------------------------------------------------------------|------------------------------------------------------------------------|------------------------------------------------------------------------|--|--|
| Models                  | GVS-520F-PB                                                                                                      | <u>GVS-520F-TD</u>                                                                                               | GVS-521F-PB                                                            | <u>GVS-521F-TD</u>                                                     |  |  |
| Price                   | \$;3,8q:                                                                                                         | \$;3,8s:                                                                                                         | \$;;3,8t:                                                              | \$;3,8u:                                                               |  |  |
| Weight (lbs)            | 0.1                                                                                                              | 0.1                                                                                                              | 0.1                                                                    | 0.15                                                                   |  |  |
| Valve Type              | 5-port (4-way) 2-position                                                                                        |                                                                                                                  |                                                                        |                                                                        |  |  |
| Acting                  | Pushbutton, spring return, through panel mount                                                                   | Toggle style actuator,<br>detented, through panel<br>mount                                                       | Pushbutton, spring return, through panel mount                         | Toggle style actuator,<br>detented, through panel<br>mount             |  |  |
| Diagram                 | A                                                                                                                | В                                                                                                                | A                                                                      | В                                                                      |  |  |
| Port Size               | #10-32 female threaded<br>inlet(s), #10-32 female<br>threaded outlet(s),<br>#10-32 female threaded<br>exhaust(s) | #10-32 female threaded<br>inlet(s), #10-32 female<br>threaded outlet(s),<br>#10-32 female threaded<br>exhaust(s) | 1/8in FNPT inlet(s), 1/8in<br>FNPT outlet(s), 1/8in FNPT<br>exhaust(s) | 1/8in FNPT inlet(s), 1/8in<br>FNPT outlet(s), 1/8in<br>FNPT exhaust(s) |  |  |
| Flow (Cv)               | 0.23                                                                                                             | 0.23                                                                                                             | 0.37                                                                   | 0.37                                                                   |  |  |
| Fluid                   | Air (to be filtered by 40μ filter element)                                                                       |                                                                                                                  |                                                                        |                                                                        |  |  |
| Min. / Max.<br>Pressure | 0 to 125 psi (0 to 8.62 bar)                                                                                     |                                                                                                                  |                                                                        |                                                                        |  |  |
| Temperature             | -20°F to 160°F (-51°C to 71°C)                                                                                   |                                                                                                                  |                                                                        |                                                                        |  |  |
| Lubrication             | Not Required                                                                                                     |                                                                                                                  |                                                                        |                                                                        |  |  |
| Body                    | Aluminum/ Anodize, Brass/ Electroless Nickel, Acetal, Stainless Steel, Nylon, Brass, Buna-N                      |                                                                                                                  |                                                                        |                                                                        |  |  |
| Protection              | IP65                                                                                                             |                                                                                                                  |                                                                        |                                                                        |  |  |

#### **Dimensions** mm [inches]

Note: For panel mounting · Maximum thickness 0.25" · Diameter Ø 0,484 thru

Part No. GVS-520F-PB

Part No. GVS-520F-TD

Part No. GVS-521F-PB

Part No. GVS-521F-TD

See our website www.AutomationDirect.com for complete Engineering drawings.