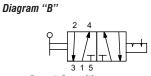

Diagram "A"

5-port, 2-position

5-port, 2-position

Part No. GVS-520F-TD

Part No. GVS-521F-PB

Part No. GVS-521F-TD

| <b>Specifications</b>   |                                                                                                                  |                                                                                                                  |                                                                        |                                                                        |  |  |
|-------------------------|------------------------------------------------------------------------------------------------------------------|------------------------------------------------------------------------------------------------------------------|------------------------------------------------------------------------|------------------------------------------------------------------------|--|--|
| Models                  | GVS-520F-PB                                                                                                      | <u>GVS-520F-TD</u>                                                                                               | GVS-521F-PB                                                            | <u>GVS-521F-TD</u>                                                     |  |  |
| Price                   | \$;3,8q:                                                                                                         | \$;3,8s:                                                                                                         | \$;;3,8t:                                                              | \$;3,8u:                                                               |  |  |
| Weight (lbs)            | 0.1                                                                                                              | 0.1                                                                                                              | 0.1                                                                    | 0.15                                                                   |  |  |
| Valve Type              | 5-port (4-way) 2-position                                                                                        |                                                                                                                  |                                                                        |                                                                        |  |  |
| Acting                  | Pushbutton, spring return, through panel mount                                                                   | Toggle style actuator,<br>detented, through panel<br>mount                                                       | Pushbutton, spring return, through panel mount                         | Toggle style actuator,<br>detented, through panel<br>mount             |  |  |
| Diagram                 | A                                                                                                                | В                                                                                                                | A                                                                      | В                                                                      |  |  |
| Port Size               | #10-32 female threaded<br>inlet(s), #10-32 female<br>threaded outlet(s),<br>#10-32 female threaded<br>exhaust(s) | #10-32 female threaded<br>inlet(s), #10-32 female<br>threaded outlet(s),<br>#10-32 female threaded<br>exhaust(s) | 1/8in FNPT inlet(s), 1/8in<br>FNPT outlet(s), 1/8in FNPT<br>exhaust(s) | 1/8in FNPT inlet(s), 1/8in<br>FNPT outlet(s), 1/8in<br>FNPT exhaust(s) |  |  |
| Flow (Cv)               | 0.23                                                                                                             | 0.23                                                                                                             | 0.37                                                                   | 0.37                                                                   |  |  |
| Fluid                   | Air (to be filtered by 40μ filter element)                                                                       |                                                                                                                  |                                                                        |                                                                        |  |  |
| Min. / Max.<br>Pressure | 0 to 125 psi (0 to 8.62 bar)                                                                                     |                                                                                                                  |                                                                        |                                                                        |  |  |
| Temperature             | -20°F to 160°F (-51°C to 71°C)                                                                                   |                                                                                                                  |                                                                        |                                                                        |  |  |
| Lubrication             | Not Required                                                                                                     |                                                                                                                  |                                                                        |                                                                        |  |  |
| Body                    | Aluminum/ Anodize, Brass/ Electroless Nickel, Acetal, Stainless Steel, Nylon, Brass, Buna-N                      |                                                                                                                  |                                                                        |                                                                        |  |  |
| Protection              | IP65                                                                                                             |                                                                                                                  |                                                                        |                                                                        |  |  |