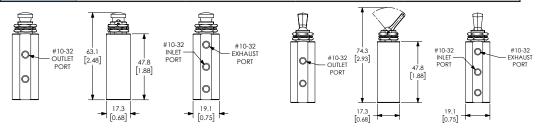

Diagram "A"

5-port, 2-position

5-port, 2-position

Part No. GVS-520F-TD

Part No. GVS-521F-PB

Part No. GVS-521F-TD

| <b>Specifications</b>   |                                                                                                                  |                                                                                                                  |                                                                        |                                                                        |  |  |
|-------------------------|------------------------------------------------------------------------------------------------------------------|------------------------------------------------------------------------------------------------------------------|------------------------------------------------------------------------|------------------------------------------------------------------------|--|--|
| Models                  | GVS-520F-PB                                                                                                      | <u>GVS-520F-TD</u>                                                                                               | GVS-521F-PB                                                            | <u>GVS-521F-TD</u>                                                     |  |  |
| Price                   | \$;3,8q:                                                                                                         | \$;3,8s:                                                                                                         | \$;;3,8t:                                                              | \$;3,8u:                                                               |  |  |
| Weight (lbs)            | 0.1                                                                                                              | 0.1                                                                                                              | 0.1                                                                    | 0.15                                                                   |  |  |
| Valve Type              | 5-port (4-way) 2-position                                                                                        |                                                                                                                  |                                                                        |                                                                        |  |  |
| Acting                  | Pushbutton, spring return, through panel mount                                                                   | Toggle style actuator,<br>detented, through panel<br>mount                                                       | Pushbutton, spring return, through panel mount                         | Toggle style actuator,<br>detented, through panel<br>mount             |  |  |
| Diagram                 | A                                                                                                                | В                                                                                                                | A                                                                      | В                                                                      |  |  |
| Port Size               | #10-32 female threaded<br>inlet(s), #10-32 female<br>threaded outlet(s),<br>#10-32 female threaded<br>exhaust(s) | #10-32 female threaded<br>inlet(s), #10-32 female<br>threaded outlet(s),<br>#10-32 female threaded<br>exhaust(s) | 1/8in FNPT inlet(s), 1/8in<br>FNPT outlet(s), 1/8in FNPT<br>exhaust(s) | 1/8in FNPT inlet(s), 1/8in<br>FNPT outlet(s), 1/8in<br>FNPT exhaust(s) |  |  |
| Flow (Cv)               | 0.23                                                                                                             | 0.23                                                                                                             | 0.37                                                                   | 0.37                                                                   |  |  |
| Fluid                   | Air (to be filtered by 40μ filter element)                                                                       |                                                                                                                  |                                                                        |                                                                        |  |  |
| Min. / Max.<br>Pressure | 0 to 125 psi (0 to 8.62 bar)                                                                                     |                                                                                                                  |                                                                        |                                                                        |  |  |
| Temperature             | -20°F to 160°F (-51°C to 71°C)                                                                                   |                                                                                                                  |                                                                        |                                                                        |  |  |
| Lubrication             | Not Required                                                                                                     |                                                                                                                  |                                                                        |                                                                        |  |  |
| Body                    | Aluminum/ Anodize, Brass/ Electroless Nickel, Acetal, Stainless Steel, Nylon, Brass, Buna-N                      |                                                                                                                  |                                                                        |                                                                        |  |  |
| Protection              | IP65                                                                                                             |                                                                                                                  |                                                                        |                                                                        |  |  |

#### **Dimensions** mm [inches]

Note: For panel mounting · Maximum thickness 0.25" · Diameter Ø 0,484 thru

Part No. GVS-520F-PB

Part No. GVS-520F-TD

Part No. GVS-521F-PB

Part No. GVS-521F-TD

See our website www.AutomationDirect.com for complete Engineering drawings.