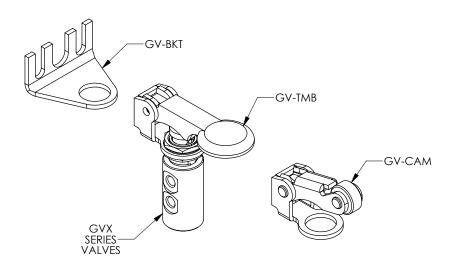

# **RA** GVP and GVS Series Pneumatic Valve Accessories

| Nitra Pneumatic GVP and GVS Series Pneumatic Valve Accessories |               |                                                                                                                                                                                                                                     |           |                 |  |  |  |  |
|----------------------------------------------------------------|---------------|-------------------------------------------------------------------------------------------------------------------------------------------------------------------------------------------------------------------------------------|-----------|-----------------|--|--|--|--|
| Item Part No.                                                  |               | Description                                                                                                                                                                                                                         |           | Weight<br>(lbs) |  |  |  |  |
| m                                                              | <u>GV-BKT</u> | NITRA 90 degree mounting bracket, plated steel. For use with all GVP and GVS valves.                                                                                                                                                | \$;3,ad:  | 0.5             |  |  |  |  |
| 3                                                              | <u>GV-CAM</u> | NITRA roller cam actuator, plated steel, for use with all GVP and GVS valves. The roller is manufactured from durable acetal plastic. All cams feature a unique acetal pad which minimizes side load and virtually eliminates wear. | \$;3,ae:  | 0.5             |  |  |  |  |
|                                                                | <u>GV-TMB</u> | NITRA thumb actuator, plated steel, for use with all GVP and GVS valves.                                                                                                                                                            | \$;;3,af: | 0.5             |  |  |  |  |

#### Assembly Example