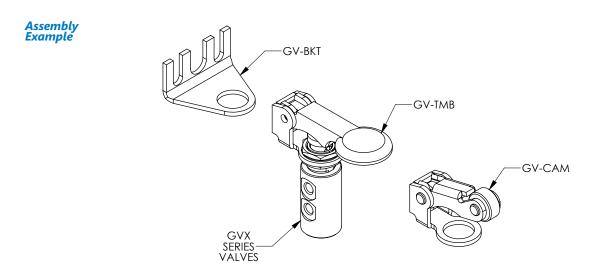

## **GVP and GVS Series** Pneumatic Valve Accessories

| Nitra Pneumatic GVP and GVS Series Pneumatic Valve Accessories |               |                                                                                                                                                                                                                                              |           |                 |
|----------------------------------------------------------------|---------------|----------------------------------------------------------------------------------------------------------------------------------------------------------------------------------------------------------------------------------------------|-----------|-----------------|
| ltem                                                           | Part No.      | Description                                                                                                                                                                                                                                  | Price     | Weight<br>(lbs) |
| m                                                              | <u>GV-BKT</u> | NITRA 90 degree mounting bracket, plated steel. For use with all GVP and GVS valves.                                                                                                                                                         | \$;3,ad:  | 0.5             |
| 3                                                              | <u>GV-CAM</u> | NITRA roller cam actuator, plated steel, for use with all GVP<br>and GVS valves. The roller is manufactured from durable acetal<br>plastic. All cams feature a unique acetal pad which minimizes side<br>load and virtually eliminates wear. | \$;3,ae:  | 0.5             |
|                                                                | <u>GV-TMB</u> | NITRA thumb actuator, plated steel, for use with all GVP and GVS valves.                                                                                                                                                                     | \$;;3,af: | 0.5             |