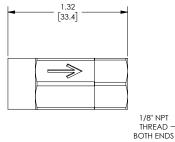

## **Features**

- Multiple porting options
- Durable brass construction
- Low cracking pressure (less than 1 psi)
- Compact in-line or port mounting styles
- Made in USA

Part No. CVU10N

Part No. CVU18N

Part No. CVF18N-M18N

Part No. CVM18N-F18N

|                    |          | ITRA The Pheumatic Uneck valve Fittings                                                                                                                               |                  |                 |
|--------------------|----------|-----------------------------------------------------------------------------------------------------------------------------------------------------------------------|------------------|-----------------|
| Part No.           | Price    | Description                                                                                                                                                           | Parts Per<br>Pkg | Weight<br>(lbs) |
| <u>CVU10N</u>      | \$;3,a3: | NITRA pneumatic threaded fitting, check valve, nickel-plated brass body,<br>nickel-plated brass threads, (2) #10-32 female threaded connection(s).                    | 1                | 0.2             |
| <u>CVU18N</u>      | \$;3,a4: | NITRA pneumatic threaded fitting, check valve, nickel-plated brass body, nickel-plated brass threads, (2) 1/8in female NPT connection(s).                             | 1                | 0.7             |
| <u>CVF18N-M18N</u> | \$;3,a5: | NITRA pneumatic threaded fitting, check valve, nickel-plated brass body,<br>nickel-plated brass threads, (1) 1/8in female NPT to (1) 1/8in male NPT<br>connection(s). | 1                | 0.7             |
| <u>CVM18N-F18N</u> | \$;3,a6: | NITRA pneumatic threaded fitting, check valve, nickel-plated brass body,<br>nickel-plated brass threads, (1) 1/8in male NPT to (1) 1/8in female NPT<br>connection(s). | 1                | 0.7             |

## Dimensions

0.82

[20.8]

inches [mm]

Part No. <u>CVU10N</u>

Part No. <u>CVU18N</u>

Part No. CVF18N-M18N

Part No. CVM18N-F18N