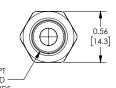

## **Features**

- Multiple porting options
- Durable brass construction
- Low cracking pressure (less than 1 psi)
- Compact in-line or port mounting styles
- Made in USA

Part No. CVU10N

Part No. CVU18N

Part No. CVF18N-M18N

Part No. CVM18N-F18N

|                    |          | ITRA The Pheumatic Uneck valve Fittings                                                                                                                               |                  |                 |
|--------------------|----------|-----------------------------------------------------------------------------------------------------------------------------------------------------------------------|------------------|-----------------|
| Part No.           | Price    | Description                                                                                                                                                           | Parts Per<br>Pkg | Weight<br>(lbs) |
| <u>CVU10N</u>      | \$;3,a3: | NITRA pneumatic threaded fitting, check valve, nickel-plated brass body,<br>nickel-plated brass threads, (2) #10-32 female threaded connection(s).                    | 1                | 0.2             |
| <u>CVU18N</u>      | \$;3,a4: | NITRA pneumatic threaded fitting, check valve, nickel-plated brass body, nickel-plated brass threads, (2) 1/8in female NPT connection(s).                             | 1                | 0.7             |
| <u>CVF18N-M18N</u> | \$;3,a5: | NITRA pneumatic threaded fitting, check valve, nickel-plated brass body,<br>nickel-plated brass threads, (1) 1/8in female NPT to (1) 1/8in male NPT<br>connection(s). | 1                | 0.7             |
| <u>CVM18N-F18N</u> | \$;3,a6: | NITRA pneumatic threaded fitting, check valve, nickel-plated brass body,<br>nickel-plated brass threads, (1) 1/8in male NPT to (1) 1/8in female NPT<br>connection(s). | 1                | 0.7             |

## Dimensions

0.82

[20.8]

inches [mm]

Part No. <u>CVU10N</u>

Part No. <u>CVU18N</u>

Part No. CVF18N-M18N

Part No. CVM18N-F18N