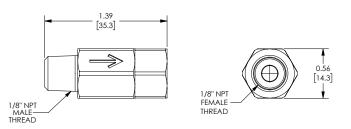

## Dimensions

0.82

[20.8]

inches [mm]

Part No. <u>CVU10N</u>

Part No. <u>CVU18N</u>

Part No. CVF18N-M18N

Part No. CVM18N-F18N