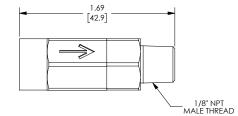

## Dimensions

0.82

[20.8]

inches [mm]

Part No. <u>CVU10N</u>

Part No. <u>CVU18N</u>

Part No. CVF18N-M18N

Part No. CVM18N-F18N