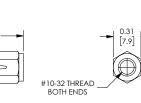

## **Features**

- Multiple porting options
- Durable brass construction
- Low cracking pressure (less than 1 psi)
- Compact in-line or port mounting styles
- Made in USA

Part No. CVU10N

Part No. CVU18N

Part No. CVF18N-M18N

Part No. CVM18N-F18N

|                    |          | ITRA The Pheumatic Uneck valve Fittings                                                                                                                               |                  |                 |
|--------------------|----------|-----------------------------------------------------------------------------------------------------------------------------------------------------------------------|------------------|-----------------|
| Part No.           | Price    | Description                                                                                                                                                           | Parts Per<br>Pkg | Weight<br>(lbs) |
| <u>CVU10N</u>      | \$;3,a3: | NITRA pneumatic threaded fitting, check valve, nickel-plated brass body,<br>nickel-plated brass threads, (2) #10-32 female threaded connection(s).                    | 1                | 0.2             |
| <u>CVU18N</u>      | \$;3,a4: | NITRA pneumatic threaded fitting, check valve, nickel-plated brass body, nickel-plated brass threads, (2) 1/8in female NPT connection(s).                             | 1                | 0.7             |
| <u>CVF18N-M18N</u> | \$;3,a5: | NITRA pneumatic threaded fitting, check valve, nickel-plated brass body,<br>nickel-plated brass threads, (1) 1/8in female NPT to (1) 1/8in male NPT<br>connection(s). | 1                | 0.7             |
| <u>CVM18N-F18N</u> | \$;3,a6: | NITRA pneumatic threaded fitting, check valve, nickel-plated brass body,<br>nickel-plated brass threads, (1) 1/8in male NPT to (1) 1/8in female NPT<br>connection(s). | 1                | 0.7             |

## Dimensions

0.82

[20.8]

inches [mm]

Part No. <u>CVU10N</u>

Part No. <u>CVU18N</u>

Part No. CVF18N-M18N

Part No. CVM18N-F18N