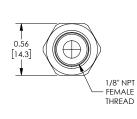

## **Features**

- Multiple porting options
- Durable brass construction
- Low cracking pressure (less than 1 psi)
- Compact in-line or port mounting styles
- Made in USA

Part No. CVU10N

Part No. CVU18N

Part No. CVF18N-M18N

Part No. CVM18N-F18N

|                    |          | ITRA The Pheumatic Uneck valve Fittings                                                                                                                               |                  |                 |
|--------------------|----------|-----------------------------------------------------------------------------------------------------------------------------------------------------------------------|------------------|-----------------|
| Part No.           | Price    | Description                                                                                                                                                           | Parts Per<br>Pkg | Weight<br>(lbs) |
| <u>CVU10N</u>      | \$;3,a3: | NITRA pneumatic threaded fitting, check valve, nickel-plated brass body,<br>nickel-plated brass threads, (2) #10-32 female threaded connection(s).                    | 1                | 0.2             |
| <u>CVU18N</u>      | \$;3,a4: | NITRA pneumatic threaded fitting, check valve, nickel-plated brass body, nickel-plated brass threads, (2) 1/8in female NPT connection(s).                             | 1                | 0.7             |
| <u>CVF18N-M18N</u> | \$;3,a5: | NITRA pneumatic threaded fitting, check valve, nickel-plated brass body,<br>nickel-plated brass threads, (1) 1/8in female NPT to (1) 1/8in male NPT<br>connection(s). | 1                | 0.7             |
| <u>CVM18N-F18N</u> | \$;3,a6: | NITRA pneumatic threaded fitting, check valve, nickel-plated brass body,<br>nickel-plated brass threads, (1) 1/8in male NPT to (1) 1/8in female NPT<br>connection(s). | 1                | 0.7             |

## Dimensions

0.82

[20.8]

inches [mm]

Part No. <u>CVU10N</u>

Part No. <u>CVU18N</u>

Part No. CVF18N-M18N

Part No. CVM18N-F18N