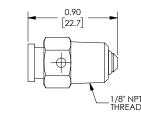

## Part No. GBV18N

0.81 [20.5] #10-32 THREAD

**NITRA**<sup>™</sup>

Price

\$;3,aa:

\$;3,ab:

\$;3,ac:

connection(s).

connection(s).

connection(s).

Part No.

GBV10N

GBV18N

GBV14N

**Dimensions** 

inches [mm]