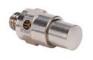

Description

NITRA pneumatic threaded fitting, bleed valve, nickel-plated brass body, nickel-plated brass threads, (1) #10-32 male threaded

NITRA pneumatic threaded fitting, bleed valve, nickel-plated brass body, nickel-plated brass threads, (1) 1/8in male NPT

Part No. GBV14N

Part No. <u>GBV10N</u>

Part No. <u>GBV18N</u>

See our website www.AutomationDirect.com for complete Engineering drawings.