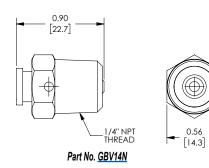

NITRA pneumatic threaded fitting, bleed valve, nickel-plated

brass body, nickel-plated brass threads, (1) 1/4in male NPT

0.31

[7.9]

Parts Per

Pkg

1

1

connection(s).

connection(s).

Part No.

GBV10N

GBV18N

GBV14N

**Dimensions** 

inches [mm]

Part No. GBV14N

Part No. <u>GBV10N</u>

Part No. <u>GBV18N</u>

See our website www.AutomationDirect.com for complete Engineering drawings.