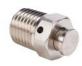

NITRA pneumatic threaded fitting, bleed valve, nickel-plated

brass body, nickel-plated brass threads, (1) 1/4in male NPT

0.31

[7.9]

Parts Per

Pkg

1

1

Part No. GBV14N

Part No. <u>GBV10N</u>

Part No. <u>GBV18N</u>

See our website www.AutomationDirect.com for complete Engineering drawings.