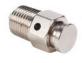

Description

NITRA pneumatic threaded fitting, bleed valve, nickel-plated brass body, nickel-plated brass threads, (1) #10-32 male threaded

NITRA pneumatic threaded fitting, bleed valve, nickel-plated brass body, nickel-plated brass threads, (1) 1/8in male NPT

Part No. GBV14N

Part No. <u>GBV10N</u>

Part No. <u>GBV18N</u>

See our website www.AutomationDirect.com for complete Engineering drawings.