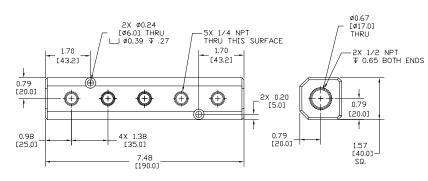

• Maximum input pressure of 500 psi

MYA-3

MLA-5

| NITRA Pneumatic Manifolds |         |                                                                                                        |               |        |
|---------------------------|---------|--------------------------------------------------------------------------------------------------------|---------------|--------|
| Part No.                  | Price   | Description                                                                                            | Parts Per Pkg | Weight |
| <u>MYA-2</u>              | \$e9x:  | Pneumatic aluminum manifold, round, 1/4 inch female NPT inlet, two 1/4 inch female NPT outlets         | 1             | 0.2    |
| <u>MYA-3</u>              | \$e9y:  | Pneumatic aluminum manifold, round, 1/4 inch female NPT inlet, three 1/4 inch female NPT outlets       | 1             | 0.2    |
| MLA-3                     | \$0e9u: | Pneumatic aluminum manifold, rectangular, 1/2 inch female NPT inlet, three 1/4 inch female NPT outlets | 1             | 0.9    |
| MLA-5                     | \$0e9v: | Pneumatic aluminum manifold, rectangular, 1/2 inch female NPT inlet, five 1/4 inch female NPT outlets  | 1             | 1.4    |

## **Dimensions**

## inches [mm]

Part No. MLA-5