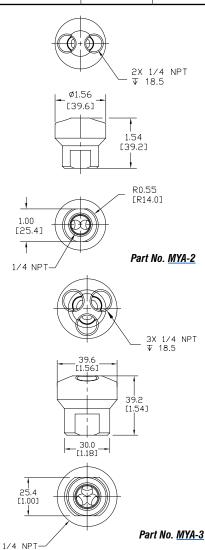

## **Pneumatic Manifolds**

NITRA aluminum manifolds are available in two variations. Round manifolds have one 1/4" NPT input and either two or three 1/4" NPT outputs. Rectangular manifolds have 1/2" NPT inputs on either end and either three or five 1/4" NPT outputs.

• Maximum input pressure of 500 psi

MYA-3

MLA-5

| NITRA Pneumatic Manifolds |         |                                                                                                        |               |        |
|---------------------------|---------|--------------------------------------------------------------------------------------------------------|---------------|--------|
| Part No.                  | Price   | Description                                                                                            | Parts Per Pkg | Weight |
| <u>MYA-2</u>              | \$e9x:  | Pneumatic aluminum manifold, round, 1/4 inch female NPT inlet, two 1/4 inch female NPT outlets         | 1             | 0.2    |
| <u>MYA-3</u>              | \$e9y:  | Pneumatic aluminum manifold, round, 1/4 inch female NPT inlet, three 1/4 inch female NPT outlets       | 1             | 0.2    |
| MLA-3                     | \$0e9u: | Pneumatic aluminum manifold, rectangular, 1/2 inch female NPT inlet, three 1/4 inch female NPT outlets | 1             | 0.9    |
| MLA-5                     | \$0e9v: | Pneumatic aluminum manifold, rectangular, 1/2 inch female NPT inlet, five 1/4 inch female NPT outlets  | 1             | 1.4    |

## **Dimensions**

## inches [mm]

Part No. MLA-5