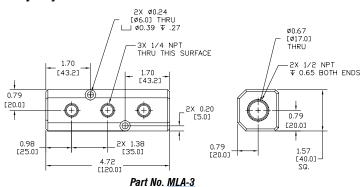

• Maximum input pressure of 500 psi

MYA-3

MLA-5

| NITRA Pneumatic Manifolds |         |                                                                                                        |               |        |
|---------------------------|---------|--------------------------------------------------------------------------------------------------------|---------------|--------|
| Part No.                  | Price   | Description                                                                                            | Parts Per Pkg | Weight |
| <u>MYA-2</u>              | \$e9x:  | Pneumatic aluminum manifold, round, 1/4 inch female NPT inlet, two 1/4 inch female NPT outlets         | 1             | 0.2    |
| <u>MYA-3</u>              | \$e9y:  | Pneumatic aluminum manifold, round, 1/4 inch female NPT inlet, three 1/4 inch female NPT outlets       | 1             | 0.2    |
| MLA-3                     | \$0e9u: | Pneumatic aluminum manifold, rectangular, 1/2 inch female NPT inlet, three 1/4 inch female NPT outlets | 1             | 0.9    |
| MLA-5                     | \$0e9v: | Pneumatic aluminum manifold, rectangular, 1/2 inch female NPT inlet, five 1/4 inch female NPT outlets  | 1             | 1.4    |

## **Dimensions**

## inches [mm]

Part No. MLA-5