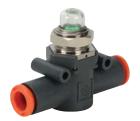

## Inline Pressure Regulators and Gauges

**NITRA** pneumatic push-to-connect miniature pressure regulators have a technopolymer body and nickel-plated brass internal parts. Downstream air pressure can be easily adjusted to a range of 15 to 120 psi with a built-in relief valve to exhaust over-pressure. These regulators can be installed in series or parallel with other special inline fittings.

### **Features**

- Works with flexible pneumatic tubing
- · Easily added to existing circuits
- Ideal for use in secondary branches of a pneumatic system
- Use with PGU series pressure gauges for precise control
- Two-year warranty

Pressure Regulator

|                                         | NITRA Inline Pressure Regulators |                                    |      |      |           |      |      |      |         |      |      |                                  |                      |                         |
|-----------------------------------------|----------------------------------|------------------------------------|------|------|-----------|------|------|------|---------|------|------|----------------------------------|----------------------|-------------------------|
| Inch Sizes - dimensions in inches (in.) |                                  |                                    |      |      |           |      |      |      |         |      |      |                                  |                      |                         |
| Part No.                                | Price                            | Tube Size                          | Ø    | A    | В         | С    | D    | E    | Н       | I    | N    | Inlet<br>Pressure<br>Range (psi) | Flow Rate<br>(scfm)* | Package<br>Weight (lbs) |
| PRU14                                   | \$0?e9:                          | 1/4 in. x 1/4 in.                  | 1/4  | 1.85 | 1.81-2.05 | 0.58 | 0.79 | 0.45 | M9x0.75 | 0.57 | 0.18 | 29-145                           | 5.3                  | 0.1                     |
| PRU516                                  | \$0?ee:                          | 5/16 in. [8mm] x<br>5/16 in. [8mm] | 5/16 | 2.18 | 2.05-2.28 | 0.74 | 0.94 | 0.54 | M11x1   | 0.74 | 0.15 | 29-145                           | 9.2                  | 0.1                     |