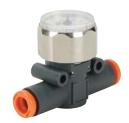

<sup>\*</sup>Flow conditions: 90psi inlet pressure, 14.5 psi  $\Delta P$ 

**NITRA** pneumatic push-to-connect in-line pressure gauges have a technopolymer body and metal gauge casing. They install easily anywhere in a pneumatic circuit and have a range of 0 to 170 psi.

## **Features**

- · Works with flexible pneumatic tubing
- · Easily added to existing circuits

Pressure Gauge

| NITRA Inline Pressure Gauges            |         |                                    |      |      |      |      |      |      |      |                       |                         |
|-----------------------------------------|---------|------------------------------------|------|------|------|------|------|------|------|-----------------------|-------------------------|
| Inch Sizes - dimensions in inches (in.) |         |                                    |      |      |      |      |      |      |      |                       |                         |
| Part No.                                | Price   | Tube Size                          | Ø    | A    | В    | С    | D    | E    | 1    | Max Pressure<br>(psi) | Package Weight<br>(lbs) |
| PGU14                                   | \$0?e1: | 1/4 in. x 1/4 in.                  | 1/4  | 1.85 | 1.38 | 0.58 | 0.79 | 0.45 | 0.57 | 174                   | 0.1                     |
| <u>PGU516</u>                           | \$0?e2: | 5/16 in. [8mm] x<br>5/16 in. [8mm] | 5/16 | 2.18 | 1.61 | 0.74 | 0.94 | 0.54 | 0.74 | 174                   | 0.1                     |