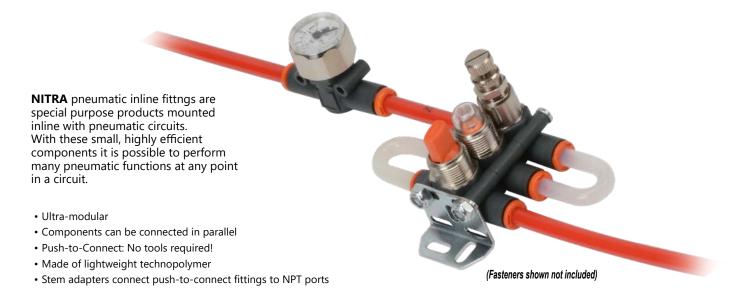

## **Special Purpose Push-to-Connect Pneumatic Fittings**

Inline Pressure Regulators from \$20.25

Inline Pressure Gauges from \$17.75

Inline Pressure Indicators from \$11.75

Inline Manual Shutoff Valves from \$11.25

Inline Quick Exhaust Valves from \$8.75

Stem Adapters from \$3.25