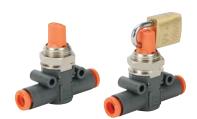

## **Special Purpose Push-to-Connect Pneumatic Fittings**

Inline Pressure Regulators from \$20.25

Inline Pressure Gauges from \$17.75

Inline Pressure Indicators from \$11.75

Inline Manual Shutoff Valves from \$11.25

Inline Quick Exhaust Valves from \$8.75

Stem Adapters from \$3.25