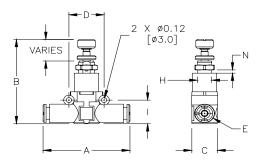

Pressure Regulator

|                                         | NITRA Inline Pressure Regulators |                                    |      |      |           |      |      |      |         |      |      |                                  |                      |                         |
|-----------------------------------------|----------------------------------|------------------------------------|------|------|-----------|------|------|------|---------|------|------|----------------------------------|----------------------|-------------------------|
| Inch Sizes - dimensions in inches (in.) |                                  |                                    |      |      |           |      |      |      |         |      |      |                                  |                      |                         |
| Part No.                                | Price                            | Tube Size                          | Ø    | A    | В         | С    | D    | E    | Н       | I    | N    | Inlet<br>Pressure<br>Range (psi) | Flow Rate<br>(scfm)* | Package<br>Weight (lbs) |
| PRU14                                   | \$0?e9:                          | 1/4 in. x 1/4 in.                  | 1/4  | 1.85 | 1.81-2.05 | 0.58 | 0.79 | 0.45 | M9x0.75 | 0.57 | 0.18 | 29-145                           | 5.3                  | 0.1                     |
| PRU516                                  | \$0?ee:                          | 5/16 in. [8mm] x<br>5/16 in. [8mm] | 5/16 | 2.18 | 2.05-2.28 | 0.74 | 0.94 | 0.54 | M11x1   | 0.74 | 0.15 | 29-145                           | 9.2                  | 0.1                     |

# 2 × Ø0.13 [Ø3.3]