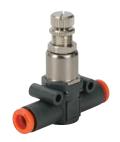

## Inline Pressure Regulators and Gauges

**NITRA** pneumatic push-to-connect miniature pressure regulators have a technopolymer body and nickel-plated brass internal parts. Downstream air pressure can be easily adjusted to a range of 15 to 120 psi with a built-in relief valve to exhaust over-pressure. These regulators can be installed in series or parallel with other special inline fittings.

### **Features**

- Works with flexible pneumatic tubing
- · Easily added to existing circuits
- Ideal for use in secondary branches of a pneumatic system
- Use with PGU series pressure gauges for precise control
- Two-year warranty

Pressure Regulator

|                                         | NITRA Inline Pressure Regulators |                                    |      |      |           |      |      |      |         |      |      |                                  |                      |                         |
|-----------------------------------------|----------------------------------|------------------------------------|------|------|-----------|------|------|------|---------|------|------|----------------------------------|----------------------|-------------------------|
| Inch Sizes - dimensions in inches (in.) |                                  |                                    |      |      |           |      |      |      |         |      |      |                                  |                      |                         |
| Part No.                                | Price                            | Tube Size                          | Ø    | A    | В         | С    | D    | E    | Н       | I    | N    | Inlet<br>Pressure<br>Range (psi) | Flow Rate<br>(scfm)* | Package<br>Weight (lbs) |
| PRU14                                   | \$0?e9:                          | 1/4 in. x 1/4 in.                  | 1/4  | 1.85 | 1.81-2.05 | 0.58 | 0.79 | 0.45 | M9x0.75 | 0.57 | 0.18 | 29-145                           | 5.3                  | 0.1                     |
| PRU516                                  | \$0?ee:                          | 5/16 in. [8mm] x<br>5/16 in. [8mm] | 5/16 | 2.18 | 2.05-2.28 | 0.74 | 0.94 | 0.54 | M11x1   | 0.74 | 0.15 | 29-145                           | 9.2                  | 0.1                     |