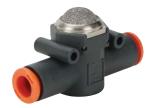

<sup>\*</sup>Flow conditions: 90psi inlet pressure, 14.5 psi  $\Delta P$ 

**NITRA** pneumatic push-to-connect in-line pressure gauges have a technopolymer body and metal gauge casing. They install easily anywhere in a pneumatic circuit and have a range of 0 to 170 psi.

## **Features**

- · Works with flexible pneumatic tubing
- · Easily added to existing circuits

Pressure Gauge

| NITRA Inline Pressure Gauges            |         |                                    |      |      |      |      |      |      |      |                       |                         |
|-----------------------------------------|---------|------------------------------------|------|------|------|------|------|------|------|-----------------------|-------------------------|
| Inch Sizes - dimensions in inches (in.) |         |                                    |      |      |      |      |      |      |      |                       |                         |
| Part No.                                | Price   | Tube Size                          | Ø    | A    | В    | С    | D    | E    | 1    | Max Pressure<br>(psi) | Package Weight<br>(lbs) |
| PGU14                                   | \$0?e1: | 1/4 in. x 1/4 in.                  | 1/4  | 1.85 | 1.38 | 0.58 | 0.79 | 0.45 | 0.57 | 174                   | 0.1                     |
| <u>PGU516</u>                           | \$0?e2: | 5/16 in. [8mm] x<br>5/16 in. [8mm] | 5/16 | 2.18 | 1.61 | 0.74 | 0.94 | 0.54 | 0.74 | 174                   | 0.1                     |