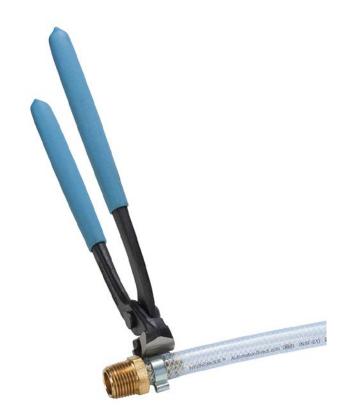

## **Hose Crimping Tools**

- Straight jaw single action, straight jaw compound action and side jaw compound action styles available
- Made in USA

**HCT-ES** 

HCT-SC

| Nitra Hose Crimping Tools |                                                               |         |                         |          |
|---------------------------|---------------------------------------------------------------|---------|-------------------------|----------|
| Part Number               | Description                                                   | Pcs/Pkg | Package Weight<br>(lbs) | Price    |
| HCT-ES                    | NITRA hose clamp crimping tool, single action, straight jaw   | 1       | 0.8                     | \$;11!2: |
| HCT-SC                    | NITRA hose clamp crimping tool, compound action, straight jaw | 1       | 0.9                     | \$;11!3: |