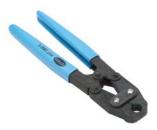

## **Hose Crimping Tools**

- Straight jaw single action, straight jaw compound action and side jaw compound action styles available
- Made in USA

**HCT-ES** 

HCT-SC

| Nitra Hose Crimping Tools |                                                               |         |                         |          |
|---------------------------|---------------------------------------------------------------|---------|-------------------------|----------|
| Part Number               | Description                                                   | Pcs/Pkg | Package Weight<br>(lbs) | Price    |
| HCT-ES                    | NITRA hose clamp crimping tool, single action, straight jaw   | 1       | 0.8                     | \$;11!2: |
| HCT-SC                    | NITRA hose clamp crimping tool, compound action, straight jaw | 1       | 0.9                     | \$;11!3: |