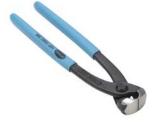

## **Hose Crimping Tools**

- Straight jaw single action, straight jaw compound action and side jaw compound action styles available
- Made in USA

**HCT-ES** 

HCT-SC

| Nitra Hose Crimping Tools |                                                               |         |                         |          |
|---------------------------|---------------------------------------------------------------|---------|-------------------------|----------|
| Part Number               | Description                                                   | Pcs/Pkg | Package Weight<br>(lbs) | Price    |
| HCT-ES                    | NITRA hose clamp crimping tool, single action, straight jaw   | 1       | 0.8                     | \$;11!2: |
| HCT-SC                    | NITRA hose clamp crimping tool, compound action, straight jaw | 1       | 0.9                     | \$;11!3: |