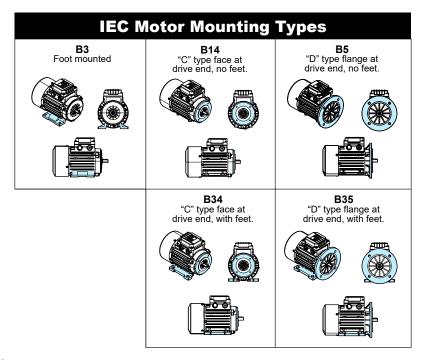

AX series IEC 90 frame AC motors with brake.     | 250   |
| 6409000410P00             | \$066ge:  | M.G.M. Electric Motors BAX brake, replacement. For use with M.G.M. Electric Motors BAX series IEC 100 frame AC motors with brake.    |       |
| 6414000170P00             | \$;066gf: | M.G.M. Electric Motors BAX brake, replacement. For use with M.G.M. Electric Motors BAX series IEC 112 frame AC motors with brake.    |       |
| 6460000000000             | \$066gh:  | M.G.M. Electric Motors BMX brake, replacement. For use with M.G.M. Electric Motors BMX series IEC 63 frame AC motors with brake.     |       |
| 6201000000000             | \$66gg:   | M.G.M. Electric Motors BAX brake release tool, replacement. For use with all M.G.M. Electric Motors BAX series AC motors with brake. |       |