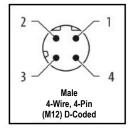

### **Pin Assignments**

LEGEND

MALE PIN ON CONNECTOR
O FEMALE PIN ON CONNECTOR
( FIELD CONNECTION TERMINAL

Yellow (TD+)
White (RD+)
Orange (TD-)
Blue (RD-)
Shield