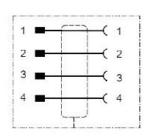

### **Pin Assignments**

LEGEND

MALE PIN ON CONNECTOR
O FEMALE PIN ON CONNECTOR
( FIELD CONNECTION TERMINAL

Yellow (TD+)
White (RD+)
Orange (TD-)
Blue (RD-)
Shield