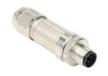

#### **Features**

- IP65/IP67 protection rating
- Ethernet Cat5
- Mounting nuts included

7000-14801-0000000

7000-14811-0000000

|                    |          | Shielded                 | I CONNECTION IVAG   I CONNICTOR SIZO   SIZO |                                  |                               |                              |                 |
|--------------------|----------|--------------------------|-------------------------------------------------------------------------------------------------------------------------------------------------------------------------------------------------------------------------------------------------------------------------------------------------------------------------------------------------------------------------------------------------------------------------------------------------------------------------------------------------------------------------------------------------------------------------------------------------------------------------------------------------------------------------------------------------------------------------------------------------------------------------------------------------------------------------------------------------------------------------------------------------------------------------------------------------------------------------------------------------------------------------------------------------------------------------------------------------------------------------------------------------------------------------------------------------------------------------------------------------------------------------------------------------------------------------------------------------------------------------------------------------------------------------------------------------------------------------------------------------------------------------------------------------------------------------------------------------------------------------------------------------------------------------------------------------------------------------------------------------------------------------------------------------------------------------------------------------------------------------------------------------------------------------------------------------------------------------------------------------------------------------------------------------------------------------------------------------------------------------------|----------------------------------|-------------------------------|------------------------------|-----------------|
| Part Number        | Price    | Number of<br>Wires, Pins | Connection Type                                                                                                                                                                                                                                                                                                                                                                                                                                                                                                                                                                                                                                                                                                                                                                                                                                                                                                                                                                                                                                                                                                                                                                                                                                                                                                                                                                                                                                                                                                                                                                                                                                                                                                                                                                                                                                                                                                                                                                                                                                                                                                               | Conductor Size                   | Terminal<br>Connection        | Cable Ø<br>Range             | Drawing<br>Link |
| 7000-14521-0000000 | \$-1nl8: |                          | Axial male with male threads                                                                                                                                                                                                                                                                                                                                                                                                                                                                                                                                                                                                                                                                                                                                                                                                                                                                                                                                                                                                                                                                                                                                                                                                                                                                                                                                                                                                                                                                                                                                                                                                                                                                                                                                                                                                                                                                                                                                                                                                                                                                                                  | 26–22 AWG<br>[0.14–0.34 mm²]     | Insulation displacement (IDC) | 4.5–8.8 mm<br>[0.18–0.35 in] | PDF             |
| 7000-14621-0000000 | \$-1nl9: |                          | Axial female with female threads                                                                                                                                                                                                                                                                                                                                                                                                                                                                                                                                                                                                                                                                                                                                                                                                                                                                                                                                                                                                                                                                                                                                                                                                                                                                                                                                                                                                                                                                                                                                                                                                                                                                                                                                                                                                                                                                                                                                                                                                                                                                                              |                                  |                               |                              | PDF             |
| 7000-14581-0000000 | \$-1nla: | 4-Wire, 4-Pin            | 90-degree male with male threads                                                                                                                                                                                                                                                                                                                                                                                                                                                                                                                                                                                                                                                                                                                                                                                                                                                                                                                                                                                                                                                                                                                                                                                                                                                                                                                                                                                                                                                                                                                                                                                                                                                                                                                                                                                                                                                                                                                                                                                                                                                                                              | 22–18 AWG<br>[0.34–0.75 mm²] max | Screw                         | 6–8mm<br>[0.23–0.31 in]      | PDF             |
| 7000-14801-0000000 | \$6b12:  |                          | Axial male with male threads                                                                                                                                                                                                                                                                                                                                                                                                                                                                                                                                                                                                                                                                                                                                                                                                                                                                                                                                                                                                                                                                                                                                                                                                                                                                                                                                                                                                                                                                                                                                                                                                                                                                                                                                                                                                                                                                                                                                                                                                                                                                                                  | 26–18AWG<br>[0.14–0.75 mm²]      | Push-lock spring clamp        | 4–8mm<br>[0.15– 0.31 in]     | PDF             |
| 7000-14811-0000000 | \$6b0_:  |                          | 90-degree male with male threads                                                                                                                                                                                                                                                                                                                                                                                                                                                                                                                                                                                                                                                                                                                                                                                                                                                                                                                                                                                                                                                                                                                                                                                                                                                                                                                                                                                                                                                                                                                                                                                                                                                                                                                                                                                                                                                                                                                                                                                                                                                                                              |                                  |                               |                              | PDF             |