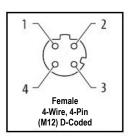

### **Pin Assignments**

LEGEND

MALE PIN ON CONNECTOR
O FEMALE PIN ON CONNECTOR
( FIELD CONNECTION TERMINAL

Yellow (TD+)
White (RD+)
Orange (TD-)
Blue (RD-)
Shield