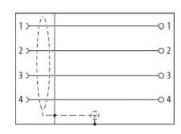

### **Pin Assignments**

LEGEND

MALE PIN ON CONNECTOR
O FEMALE PIN ON CONNECTOR
( FIELD CONNECTION TERMINAL

Yellow (TD+)
White (RD+)
Orange (TD-)
Blue (RD-)
Shield