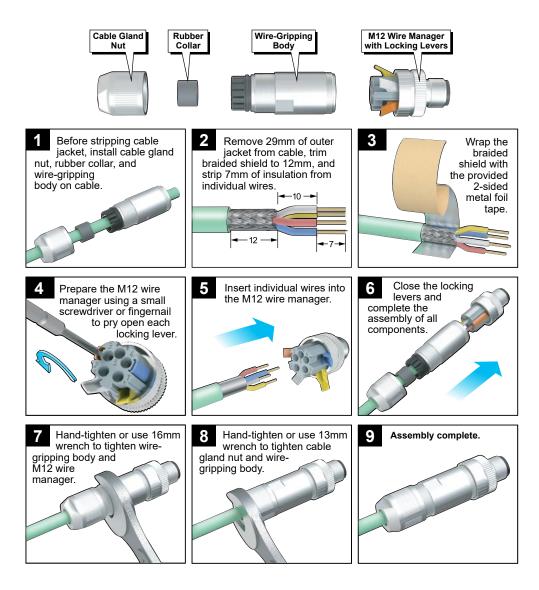

|                   |               |  |  |  |
| Weight                   | 1.90 oz [54g]                | 0.03 oz [67g]               | 1.34 oz [38g]     | 1.41 oz [40g] |  |  |  |
| Approvals*               | cURus E224242                | cULus E325311               |                   |               |  |  |  |

<sup>\*</sup>To obtain the most current agency approval information, see the Agency Compliance & Certifications Checklist section on the specific part number's web page.

### **Pin Assignments**

LEGEND

MALE PIN ON CONNECTOR
O FEMALE PIN ON CONNECTOR
( FIELD CONNECTION TERMINAL





Yellow (TD+)
White (RD+)
Orange (TD-)
Blue (RD-)
Shield





# **Field Wireable Connectors - Data**

## Assembly Instructions for M12 D-coded Push-lock Spring Clamp Connectors