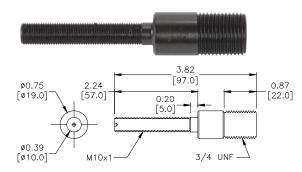

## **Features**

- Compact design
- Manually actuated pistol grip
- 50kN (11,000 lbf) of punching force
- Use with RUKO knockout punches, sold separately.

| RUKO Hydraulic Knockout Punch Kit |             |                                                                                                                                            |
|-----------------------------------|-------------|--------------------------------------------------------------------------------------------------------------------------------------------|
| Part #                            | Price       | BAGESP Description                                                                                                                         |
| <u>109101</u>                     | \$;;0010nf: | RUKO compact hydraulic punch, manual, pistol-grip, 50kN (11,000 lbf). Distance sleeve, adapter bolts and heavy-duty plastic case included. |