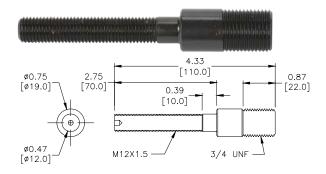

## **Features**

- Compact design
- Manually actuated pistol grip
- 50kN (11,000 lbf) of punching force
- Use with RUKO knockout punches, sold separately.

| RUKO Hydraulic Knockout Punch Kit |             |                                                                                                                                            |
|-----------------------------------|-------------|--------------------------------------------------------------------------------------------------------------------------------------------|
| Part #                            | Price       | BAGESP Description                                                                                                                         |
| <u>109101</u>                     | \$;;0010nf: | RUKO compact hydraulic punch, manual, pistol-grip, 50kN (11,000 lbf). Distance sleeve, adapter bolts and heavy-duty plastic case included. |