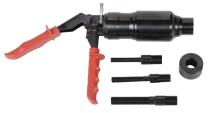

## Hydraulic Knockout Punch Kit

RUKO's squeeze activated hydraulic knockout punch kit allows a user to quickly and precisely punch clean holes in sheet metal and plastic up to 5/32 inch thick. For use with RUKO knockout punches, sold separately.

## **Features**

- Compact design
- Manually actuated pistol grip
- 50kN (11,000 lbf) of punching force
- Use with RUKO knockout punches, sold separately.

| RUKO Hydraulic Knockout Punch Kit |             |                                                                                                                                            |
|-----------------------------------|-------------|--------------------------------------------------------------------------------------------------------------------------------------------|
| Part #                            | Price       | BAGESP Description                                                                                                                         |
| <u>109101</u>                     | \$;;0010nf: | RUKO compact hydraulic punch, manual, pistol-grip, 50kN (11,000 lbf). Distance sleeve, adapter bolts and heavy-duty plastic case included. |