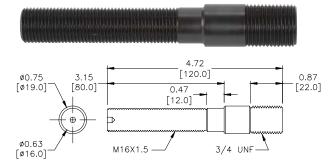

## **Features**

- Compact design
- Manually actuated pistol grip
- 50kN (11,000 lbf) of punching force
- Use with RUKO knockout punches, sold separately.

| RUKO Hydraulic Knockout Punch Kit |             |                                                                                                                                            |
|-----------------------------------|-------------|--------------------------------------------------------------------------------------------------------------------------------------------|
| Part #                            | Price       | BAGESP Description                                                                                                                         |
| <u>109101</u>                     | \$;;0010nf: | RUKO compact hydraulic punch, manual, pistol-grip, 50kN (11,000 lbf). Distance sleeve, adapter bolts and heavy-duty plastic case included. |