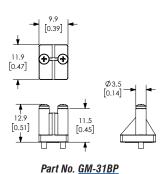

## Pneumatic GVP Series Miniature Solenoid Manifold Accessories

| Nitra Pneumatic GVP Series Miniature Solenoid Valve Manifold Accessories |                |                                                                                                                                |           |                 |
|--------------------------------------------------------------------------|----------------|--------------------------------------------------------------------------------------------------------------------------------|-----------|-----------------|
| Item                                                                     | Part No.       | Description                                                                                                                    | Price     | Weight<br>(lbs) |
|                                                                          | <u>GM-31BP</u> | NITRA blanking plate, nylon. For use with GM-31 series manifolds. Gasket and mounting screws included.                         | \$;3,98:  | 0.05            |
|                                                                          | <u>GM-32BP</u> | NITRA blanking plate, nylon. For use with GM-32 series manifolds. Gasket and mounting screws included.                         | \$;-3,9j: | 0.05            |
|                                                                          | <u>GSC-300</u> | NITRA solenoid valve cable, miniature pin plug to pigtail, 11.8in/300mm cable length. For use with GVP series solenoid valves. | \$;3,99:  | 0.05            |
|                                                                          | <u>GSC-500</u> | NITRA solenoid valve cable, miniature pin plug to pigtail, 19.6in/500mm cable length. For use with GVP series solenoid valves. | \$;3,9a:  | 0.05            |