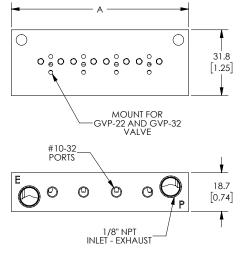

### Dimensions

mm [inches]

Part No. GM-311

Part No. GM-312, GM-314, GM-316

Part No. GM-321

Part No. GM-322, GM-324

Part No. <u>GM-321-18N</u>

See our website <u>www.AutomationDirect.com</u> for complete Engineering drawings.

| Nitra Pneumatic GVP Series 15mm Miniature Solenoid Valve Manifolds |                   |                                                                                                                                                                                                                                                |                  |           |                 |  |  |  |
|--------------------------------------------------------------------|-------------------|------------------------------------------------------------------------------------------------------------------------------------------------------------------------------------------------------------------------------------------------|------------------|-----------|-----------------|--|--|--|
| ltem                                                               | Part No.          | Description                                                                                                                                                                                                                                    | A<br>inches [mm] | Price     | Weight<br>(lbs) |  |  |  |
| 0 0                                                                | <u>GM-321</u>     | NITRA pneumatic valve manifold, anodized aluminum, white, rectangular, (1) station, #10-32 female UNF inlet(s), #10-32 female UNF outlet(s), #10-32 female threaded exhaust(s). For use with GVP-22 and GVP-32 series solenoid valves.         | N/A              | \$;;3,9f: | 0.05            |  |  |  |
| 20 1 B F                                                           | <u>GM-322</u>     | NITRA pneumatic valve manifold, anodized aluminum, white,<br>rectangular, (2) stations, 1/8in female NPT inlet(s), #10-32 female<br>UNF outlet(s), 1/8in female NPT exhaust(s). For use with GVP-22<br>and GVP-32 series solenoid valves.      | 2.13 [54.0]      | \$;3,9g:  | 0.15            |  |  |  |
| B B 6                                                              | <u>GM-324</u>     | NITRA pneumatic valve manifold, anodized aluminum, white,<br>rectangular, (4) stations, 1/8in female NPT inlet(s), #10-32 female<br>threaded outlet(s), 1/8in female NPT exhaust(s). For use with<br>GVP-22 and GVP-32 series solenoid valves. | 3.37 [85.7]      | \$;3,9h:  | 0.25            |  |  |  |
| 10-10                                                              | <u>GM-321-18N</u> | NITRA pneumatic valve manifold, anodized aluminum, black, rectangular, (1) station, 1/8in female NPT inlet(s), 1/8in female NPT outlet(s), vent hole exhaust(s). For use with GVP-22 and GVP-32 series solenoid valves.                        | N/A              | \$;-3,9i: | 0.6             |  |  |  |