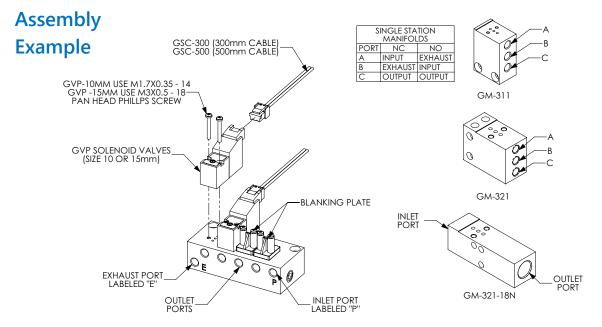

## Pneumatic GVP Series Miniature Solenoid Manifold Accessories

| Nitra Pneumatic GVP Series Miniature Solenoid Valve Manifold Accessories |                |                                                                                                                                      |           |                 |  |  |  |  |
|--------------------------------------------------------------------------|----------------|--------------------------------------------------------------------------------------------------------------------------------------|-----------|-----------------|--|--|--|--|
| Item                                                                     | Part No.       | Description                                                                                                                          | Price     | Weight<br>(Ibs) |  |  |  |  |
|                                                                          | <u>GM-31BP</u> | NITRA blanking plate, nylon. For use with GM-31 series manifolds.<br>Gasket and mounting screws included.                            | \$;3,98:  | 0.05            |  |  |  |  |
|                                                                          | <u>GM-32BP</u> | NITRA blanking plate, nylon. For use with GM-32 series manifolds.<br>Gasket and mounting screws included.                            | \$;-3,9j: | 0.05            |  |  |  |  |
|                                                                          | <u>GSC-300</u> | NITRA solenoid valve cable, miniature pin plug to pigtail,<br>11.8in/300mm cable length. For use with GVP series solenoid<br>valves. | \$;3,99:  | 0.05            |  |  |  |  |
| ALL.                                                                     | <u>GSC-500</u> | NITRA solenoid valve cable, miniature pin plug to pigtail,<br>19.6in/500mm cable length. For use with GVP series solenoid<br>valves. | \$;3,9a:  | 0.05            |  |  |  |  |