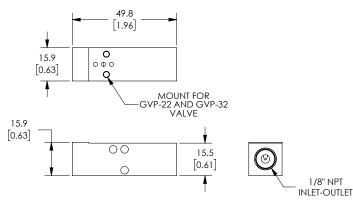

### Dimensions

mm [inches]

Part No. GM-311

Part No. GM-312, GM-314, GM-316

Part No. GM-321

Part No. GM-322, GM-324

Part No. <u>GM-321-18N</u>

See our website <u>www.AutomationDirect.com</u> for complete Engineering drawings.

| Nitra Pneumatic GVP Series 15mm Miniature Solenoid Valve Manifolds |                   |                                                                                                                                                                                                                                                |                  |           |                 |  |  |  |
|--------------------------------------------------------------------|-------------------|------------------------------------------------------------------------------------------------------------------------------------------------------------------------------------------------------------------------------------------------|------------------|-----------|-----------------|--|--|--|
| ltem                                                               | Part No.          | Description                                                                                                                                                                                                                                    | A<br>inches [mm] | Price     | Weight<br>(lbs) |  |  |  |
| 0 0                                                                | <u>GM-321</u>     | NITRA pneumatic valve manifold, anodized aluminum, white, rectangular, (1) station, #10-32 female UNF inlet(s), #10-32 female UNF outlet(s), #10-32 female threaded exhaust(s). For use with GVP-22 and GVP-32 series solenoid valves.         | N/A              | \$;;3,9f: | 0.05            |  |  |  |
| 20 1 B F                                                           | <u>GM-322</u>     | NITRA pneumatic valve manifold, anodized aluminum, white,<br>rectangular, (2) stations, 1/8in female NPT inlet(s), #10-32 female<br>UNF outlet(s), 1/8in female NPT exhaust(s). For use with GVP-22<br>and GVP-32 series solenoid valves.      | 2.13 [54.0]      | \$;3,9g:  | 0.15            |  |  |  |
| B B 6                                                              | <u>GM-324</u>     | NITRA pneumatic valve manifold, anodized aluminum, white,<br>rectangular, (4) stations, 1/8in female NPT inlet(s), #10-32 female<br>threaded outlet(s), 1/8in female NPT exhaust(s). For use with<br>GVP-22 and GVP-32 series solenoid valves. | 3.37 [85.7]      | \$;3,9h:  | 0.25            |  |  |  |
| 10-10                                                              | <u>GM-321-18N</u> | NITRA pneumatic valve manifold, anodized aluminum, black, rectangular, (1) station, 1/8in female NPT inlet(s), 1/8in female NPT outlet(s), vent hole exhaust(s). For use with GVP-22 and GVP-32 series solenoid valves.                        | N/A              | \$;-3,9i: | 0.6             |  |  |  |