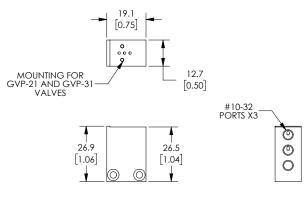

| Nitra Pneumatic GVP Series 15mm Miniature Solenoid Valve Manifolds |                   |                                                                                                                                                                                                                                                |                  |           |                 |  |  |  |
|--------------------------------------------------------------------|-------------------|------------------------------------------------------------------------------------------------------------------------------------------------------------------------------------------------------------------------------------------------|------------------|-----------|-----------------|--|--|--|
| ltem                                                               | Part No.          | Description                                                                                                                                                                                                                                    | A<br>inches [mm] | Price     | Weight<br>(lbs) |  |  |  |
| 0 0                                                                | <u>GM-321</u>     | NITRA pneumatic valve manifold, anodized aluminum, white, rectangular, (1) station, #10-32 female UNF inlet(s), #10-32 female UNF outlet(s), #10-32 female threaded exhaust(s). For use with GVP-22 and GVP-32 series solenoid valves.         | N/A              | \$;;3,9f: | 0.05            |  |  |  |
| 20 1 B F                                                           | <u>GM-322</u>     | NITRA pneumatic valve manifold, anodized aluminum, white,<br>rectangular, (2) stations, 1/8in female NPT inlet(s), #10-32 female<br>UNF outlet(s), 1/8in female NPT exhaust(s). For use with GVP-22<br>and GVP-32 series solenoid valves.      | 2.13 [54.0]      | \$;3,9g:  | 0.15            |  |  |  |
| B B 6                                                              | <u>GM-324</u>     | NITRA pneumatic valve manifold, anodized aluminum, white,<br>rectangular, (4) stations, 1/8in female NPT inlet(s), #10-32 female<br>threaded outlet(s), 1/8in female NPT exhaust(s). For use with<br>GVP-22 and GVP-32 series solenoid valves. | 3.37 [85.7]      | \$;3,9h:  | 0.25            |  |  |  |
| 10-10                                                              | <u>GM-321-18N</u> | NITRA pneumatic valve manifold, anodized aluminum, black, rectangular, (1) station, 1/8in female NPT inlet(s), 1/8in female NPT outlet(s), vent hole exhaust(s). For use with GVP-22 and GVP-32 series solenoid valves.                        | N/A              | \$;-3,9i: | 0.6             |  |  |  |

### Dimensions

mm [inches]

Part No. GM-311

Part No. GM-312, GM-314, GM-316

Part No. GM-321

Part No. GM-322, GM-324

Part No. <u>GM-321-18N</u>

See our website <u>www.AutomationDirect.com</u> for complete Engineering drawings.