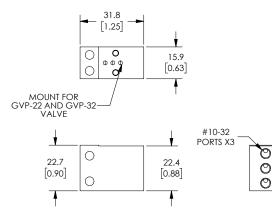

### Dimensions

mm [inches]

Part No. GM-311

Part No. GM-312, GM-314, GM-316

Part No. GM-321

Part No. GM-322, GM-324

Part No. <u>GM-321-18N</u>

See our website <u>www.AutomationDirect.com</u> for complete Engineering drawings.

| Nitra Pneumatic GVP Series 15mm Miniature Solenoid Valve Manifolds |                   |                                                                                                                                                                                                                                                |                  |           |                 |  |  |  |
|--------------------------------------------------------------------|-------------------|------------------------------------------------------------------------------------------------------------------------------------------------------------------------------------------------------------------------------------------------|------------------|-----------|-----------------|--|--|--|
| ltem                                                               | Part No.          | Description                                                                                                                                                                                                                                    | A<br>inches [mm] | Price     | Weight<br>(lbs) |  |  |  |
| 0 0                                                                | <u>GM-321</u>     | NITRA pneumatic valve manifold, anodized aluminum, white, rectangular, (1) station, #10-32 female UNF inlet(s), #10-32 female UNF outlet(s), #10-32 female threaded exhaust(s). For use with GVP-22 and GVP-32 series solenoid valves.         | N/A              | \$;;3,9f: | 0.05            |  |  |  |
| 20 1 B F                                                           | <u>GM-322</u>     | NITRA pneumatic valve manifold, anodized aluminum, white,<br>rectangular, (2) stations, 1/8in female NPT inlet(s), #10-32 female<br>UNF outlet(s), 1/8in female NPT exhaust(s). For use with GVP-22<br>and GVP-32 series solenoid valves.      | 2.13 [54.0]      | \$;3,9g:  | 0.15            |  |  |  |
| B B 6                                                              | <u>GM-324</u>     | NITRA pneumatic valve manifold, anodized aluminum, white,<br>rectangular, (4) stations, 1/8in female NPT inlet(s), #10-32 female<br>threaded outlet(s), 1/8in female NPT exhaust(s). For use with<br>GVP-22 and GVP-32 series solenoid valves. | 3.37 [85.7]      | \$;3,9h:  | 0.25            |  |  |  |
| 10-10                                                              | <u>GM-321-18N</u> | NITRA pneumatic valve manifold, anodized aluminum, black, rectangular, (1) station, 1/8in female NPT inlet(s), 1/8in female NPT outlet(s), vent hole exhaust(s). For use with GVP-22 and GVP-32 series solenoid valves.                        | N/A              | \$;-3,9i: | 0.6             |  |  |  |