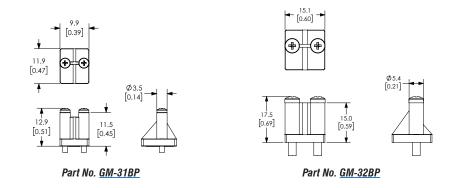

## Pneumatic GVP Series Miniature Solenoid Manifold Accessories

| Nitra Pneumatic GVP Series Miniature Solenoid Valve Manifold Accessories |                |                                                                                                                                      |           |                 |  |  |  |  |
|--------------------------------------------------------------------------|----------------|--------------------------------------------------------------------------------------------------------------------------------------|-----------|-----------------|--|--|--|--|
| Item                                                                     | Part No.       | Description                                                                                                                          | Price     | Weight<br>(Ibs) |  |  |  |  |
|                                                                          | <u>GM-31BP</u> | NITRA blanking plate, nylon. For use with GM-31 series manifolds.<br>Gasket and mounting screws included.                            | \$;3,98:  | 0.05            |  |  |  |  |
|                                                                          | <u>GM-32BP</u> | NITRA blanking plate, nylon. For use with GM-32 series manifolds.<br>Gasket and mounting screws included.                            | \$;-3,9j: | 0.05            |  |  |  |  |
|                                                                          | <u>GSC-300</u> | NITRA solenoid valve cable, miniature pin plug to pigtail,<br>11.8in/300mm cable length. For use with GVP series solenoid<br>valves. | \$;3,99:  | 0.05            |  |  |  |  |
| ALL.                                                                     | <u>GSC-500</u> | NITRA solenoid valve cable, miniature pin plug to pigtail,<br>19.6in/500mm cable length. For use with GVP series solenoid<br>valves. | \$;3,9a:  | 0.05            |  |  |  |  |