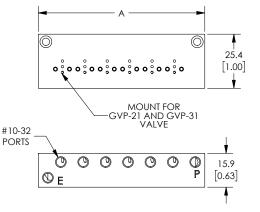

| Nitra Pneumatic GVP Series 15mm Miniature Solenoid Valve Manifolds |                   |                                                                                                                                                                                                                                                |                  |           |                 |  |  |  |
|--------------------------------------------------------------------|-------------------|------------------------------------------------------------------------------------------------------------------------------------------------------------------------------------------------------------------------------------------------|------------------|-----------|-----------------|--|--|--|
| ltem                                                               | Part No.          | Description                                                                                                                                                                                                                                    | A<br>inches [mm] | Price     | Weight<br>(lbs) |  |  |  |
| 0 0                                                                | <u>GM-321</u>     | NITRA pneumatic valve manifold, anodized aluminum, white, rectangular, (1) station, #10-32 female UNF inlet(s), #10-32 female UNF outlet(s), #10-32 female threaded exhaust(s). For use with GVP-22 and GVP-32 series solenoid valves.         | N/A              | \$;;3,9f: | 0.05            |  |  |  |
| 20 1 B F                                                           | <u>GM-322</u>     | NITRA pneumatic valve manifold, anodized aluminum, white,<br>rectangular, (2) stations, 1/8in female NPT inlet(s), #10-32 female<br>UNF outlet(s), 1/8in female NPT exhaust(s). For use with GVP-22<br>and GVP-32 series solenoid valves.      | 2.13 [54.0]      | \$;3,9g:  | 0.15            |  |  |  |
| B B 6                                                              | <u>GM-324</u>     | NITRA pneumatic valve manifold, anodized aluminum, white,<br>rectangular, (4) stations, 1/8in female NPT inlet(s), #10-32 female<br>threaded outlet(s), 1/8in female NPT exhaust(s). For use with<br>GVP-22 and GVP-32 series solenoid valves. | 3.37 [85.7]      | \$;3,9h:  | 0.25            |  |  |  |
| 10-10                                                              | <u>GM-321-18N</u> | NITRA pneumatic valve manifold, anodized aluminum, black, rectangular, (1) station, 1/8in female NPT inlet(s), 1/8in female NPT outlet(s), vent hole exhaust(s). For use with GVP-22 and GVP-32 series solenoid valves.                        | N/A              | \$;-3,9i: | 0.6             |  |  |  |

### Dimensions

mm [inches]

Part No. GM-311

Part No. GM-312, GM-314, GM-316

Part No. GM-321

Part No. GM-322, GM-324

Part No. <u>GM-321-18N</u>

See our website <u>www.AutomationDirect.com</u> for complete Engineering drawings.