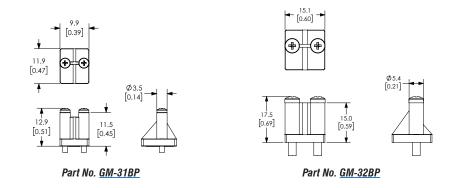

## Pneumatic GVP Series Miniature Solenoid Manifold Accessories

| Nitra Pneumatic GVP Series Miniature Solenoid Valve Manifold Accessories |                |                                                                                                                                      |           |                 |  |  |  |  |  |
|--------------------------------------------------------------------------|----------------|--------------------------------------------------------------------------------------------------------------------------------------|-----------|-----------------|--|--|--|--|--|
| Item                                                                     | Part No.       | Description                                                                                                                          | Price     | Weight<br>(Ibs) |  |  |  |  |  |
|                                                                          | <u>GM-31BP</u> | NITRA blanking plate, nylon. For use with GM-31 series manifolds.<br>Gasket and mounting screws included.                            | \$;3,98:  | 0.05            |  |  |  |  |  |
|                                                                          | <u>GM-32BP</u> | NITRA blanking plate, nylon. For use with GM-32 series manifolds.<br>Gasket and mounting screws included.                            | \$;-3,9j: | 0.05            |  |  |  |  |  |
|                                                                          | <u>GSC-300</u> | NITRA solenoid valve cable, miniature pin plug to pigtail,<br>11.8in/300mm cable length. For use with GVP series solenoid<br>valves. | \$;3,99:  | 0.05            |  |  |  |  |  |
| ALL.                                                                     | <u>GSC-500</u> | NITRA solenoid valve cable, miniature pin plug to pigtail,<br>19.6in/500mm cable length. For use with GVP series solenoid<br>valves. | \$;3,9a:  | 0.05            |  |  |  |  |  |