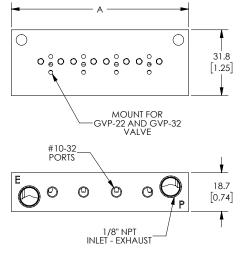

### Dimensions

mm [inches]

Part No. GM-311

Part No. GM-312, GM-314, GM-316

Part No. GM-321

Part No. GM-322, GM-324

Part No. <u>GM-321-18N</u>

See our website <u>www.AutomationDirect.com</u> for complete Engineering drawings.