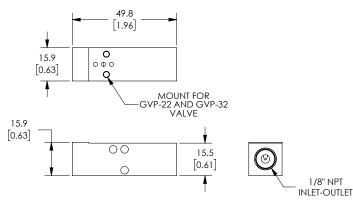

### Dimensions

mm [inches]

Part No. GM-311

Part No. GM-312, GM-314, GM-316

Part No. GM-321

Part No. GM-322, GM-324

Part No. <u>GM-321-18N</u>

See our website <u>www.AutomationDirect.com</u> for complete Engineering drawings.