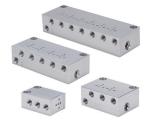

## Pneumatic GVP Series Miniature Solenoid Valve Manifolds

NITRA manifolds designed to work with 10mm wide GVP series valves.

- Single to 6 stations
- #10-32 female threaded ports
- Precision machined
- Compact
- Anodized aluminum for corrosion resistance
- Made in USA

| Nitra Pneumatic GVP Series 10mm Miniature Solenoid Valve Manifolds |               |                                                                                                                                                                                                                                                  |                  |          |                 |  |  |  |
|--------------------------------------------------------------------|---------------|--------------------------------------------------------------------------------------------------------------------------------------------------------------------------------------------------------------------------------------------------|------------------|----------|-----------------|--|--|--|
| Item                                                               | Part No.      | Description                                                                                                                                                                                                                                      | A<br>inches [mm] | Price    | Weight<br>(lbs) |  |  |  |
|                                                                    | <u>GM-311</u> | NITRA pneumatic valve manifold, anodized aluminum, white,<br>rectangular, (1) station, #10-32 female UNF inlet(s), #10-32<br>female UNF outlet(s), #10-32 female threaded exhaust(s). For use<br>with GVP-21 and GVP-31 series solenoid valves.  | N/A              | \$;3,94: | 0.05            |  |  |  |
| 0008                                                               | <u>GM-312</u> | NITRA pneumatic valve manifold, anodized aluminum, white,<br>rectangular, (2) stations, #10-32 female UNF inlet(s), #10-32<br>female UNF outlet(s), #10-32 female threaded exhaust(s). For use<br>with GVP-21 and GVP-31 series solenoid valves. | 1.42 [36.1]      | \$;3,95: | 0.05            |  |  |  |
| 2 <sup>3</sup> 2 2 2 2 2 2 2 2 2 2 2 2 2 2 2 2 2 2 2               | <u>GM-314</u> | NITRA pneumatic valve manifold, anodized aluminum, white,<br>rectangular, (4) stations, #10-32 female UNF inlet(s), #10-32<br>female UNF outlet(s), #10-32 female threaded exhaust(s). For use<br>with GVP-21 and GVP-31 series solenoid valves. | 2.25 [78.2]      | \$;3,96: | 0.10            |  |  |  |
| *********                                                          | <u>GM-316</u> | NITRA pneumatic valve manifold, anodized aluminum, white,<br>rectangular, (6) stations, #10-32 female UNF inlet(s), #10-32<br>female UNF outlet(s), #10-32 female threaded exhaust(s). For use<br>with GVP-21 and GVP-31 series solenoid valves. | 3.08 [78.2]      | \$;3,97: | 0.15            |  |  |  |