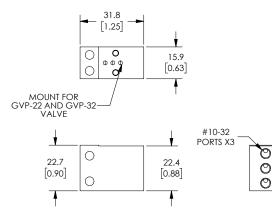

### Dimensions

mm [inches]

Part No. GM-311

Part No. GM-312, GM-314, GM-316

Part No. GM-321

Part No. GM-322, GM-324

Part No. <u>GM-321-18N</u>

See our website <u>www.AutomationDirect.com</u> for complete Engineering drawings.