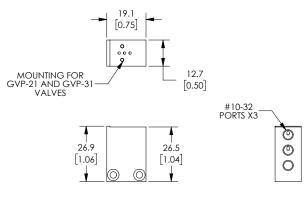

### Dimensions

mm [inches]

Part No. GM-311

Part No. GM-312, GM-314, GM-316

Part No. GM-321

Part No. GM-322, GM-324

Part No. <u>GM-321-18N</u>

See our website <u>www.AutomationDirect.com</u> for complete Engineering drawings.