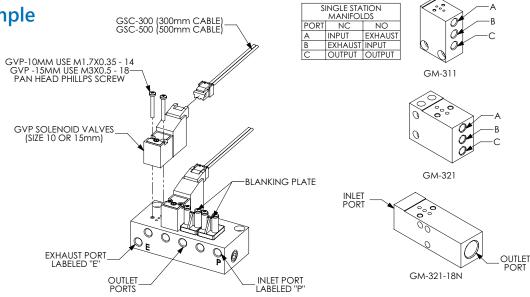

## Pneumatic GVP Series Miniature Solenoid Manifold Accessories

| Nitra Pneumatic GVP Series Miniature Solenoid Valve Manifold Accessories |                |                                                                                                                                      |           |                 |  |  |  |  |  |
|--------------------------------------------------------------------------|----------------|--------------------------------------------------------------------------------------------------------------------------------------|-----------|-----------------|--|--|--|--|--|
| Item                                                                     | Part No.       | Description                                                                                                                          | Price     | Weight<br>(Ibs) |  |  |  |  |  |
|                                                                          | <u>GM-31BP</u> | NITRA blanking plate, nylon. For use with GM-31 series manifolds.<br>Gasket and mounting screws included.                            | \$;3,98:  | 0.05            |  |  |  |  |  |
|                                                                          | <u>GM-32BP</u> | NITRA blanking plate, nylon. For use with GM-32 series manifolds.<br>Gasket and mounting screws included.                            | \$;-3,9j: | 0.05            |  |  |  |  |  |
|                                                                          | <u>GSC-300</u> | NITRA solenoid valve cable, miniature pin plug to pigtail,<br>11.8in/300mm cable length. For use with GVP series solenoid<br>valves. | \$;3,99:  | 0.05            |  |  |  |  |  |
| ALL.                                                                     | <u>GSC-500</u> | NITRA solenoid valve cable, miniature pin plug to pigtail,<br>19.6in/500mm cable length. For use with GVP series solenoid<br>valves. | \$;3,9a:  | 0.05            |  |  |  |  |  |