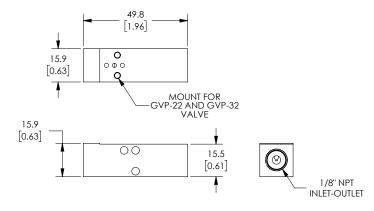

#### **Dimensions**

mm [inches]

Part No. GM-311

Part No. GM-312, GM-314, GM-316

Part No. GM-321

Part No. GM-322, GM-324

Part No. GM-321-18N

See our website www.AutomationDirect.com for complete Engineering drawings.

| Nitra Pneumatic GVP Series 10mm Miniature Solenoid Valve Manifolds |               |                                                                                                                                                                                                                                         |                  |          |                 |
|--------------------------------------------------------------------|---------------|-----------------------------------------------------------------------------------------------------------------------------------------------------------------------------------------------------------------------------------------|------------------|----------|-----------------|
| Item                                                               | Part No.      | Description                                                                                                                                                                                                                             | A<br>inches [mm] | Price    | Weight<br>(lbs) |
|                                                                    | <u>GM-311</u> | NITRA pneumatic valve manifold, anodized aluminum, white, rectangular, (1) station, #10-32 female UNF inlet(s), #10-32 female UNF outlet(s), #10-32 female threaded exhaust(s). For use with GVP-21 and GVP-31 series solenoid valves.  | N/A              | \$;3,94: | 0.05            |
|                                                                    | <u>GM-312</u> | NITRA pneumatic valve manifold, anodized aluminum, white, rectangular, (2) stations, #10-32 female UNF inlet(s), #10-32 female UNF outlet(s), #10-32 female threaded exhaust(s). For use with GVP-21 and GVP-31 series solenoid valves. | 1.42 [36.1]      | \$;3,95: | 0.05            |
| 220006                                                             | <u>GM-314</u> | NITRA pneumatic valve manifold, anodized aluminum, white, rectangular, (4) stations, #10-32 female UNF inlet(s), #10-32 female UNF outlet(s), #10-32 female threaded exhaust(s). For use with GVP-21 and GVP-31 series solenoid valves. | 2.25 [78.2]      | \$;3,96: | 0.10            |
| ******                                                             | <u>GM-316</u> | NITRA pneumatic valve manifold, anodized aluminum, white, rectangular, (6) stations, #10-32 female UNF inlet(s), #10-32 female UNF outlet(s), #10-32 female threaded exhaust(s). For use with GVP-21 and GVP-31 series solenoid valves. | 3.08 [78.2]      | \$;3,97: | 0.15            |