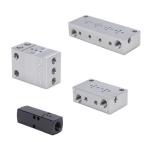

### Pneumatic GVP Series Miniature Solenoid Valve Manifolds

NITRA manifolds designed to work with 15mm wide GVP series valves.

- Single to 4 stations
- #10-32 threaded or 1/8in NPT female ports
- Precision machined
- Compact
- Anodized aluminum for corrosion resistance
- Made in USA

| Nitra Pneumatic GVP Series 15mm Miniature Solenoid Valve Manifolds |                   |                                                                                                                                                                                                                                        |                  |           |                 |
|--------------------------------------------------------------------|-------------------|----------------------------------------------------------------------------------------------------------------------------------------------------------------------------------------------------------------------------------------|------------------|-----------|-----------------|
| Item                                                               | Part No.          | Description                                                                                                                                                                                                                            | A<br>inches [mm] | Price     | Weight<br>(lbs) |
| 0 0 0                                                              | <u>GM-321</u>     | NITRA pneumatic valve manifold, anodized aluminum, white, rectangular, (1) station, #10-32 female UNF inlet(s), #10-32 female UNF outlet(s), #10-32 female threaded exhaust(s). For use with GVP-22 and GVP-32 series solenoid valves. | N/A              | \$;;3,9f: | 0.05            |
| 2000                                                               | GM-322            | NITRA pneumatic valve manifold, anodized aluminum, white, rectangular, (2) stations, 1/8in female NPT inlet(s), #10-32 female UNF outlet(s), 1/8in female NPT exhaust(s). For use with GVP-22 and GVP-32 series solenoid valves.       | 2.13 [54.0]      | \$;3,9g:  | 0.15            |
| 2                                                                  | <u>GM-324</u>     | NITRA pneumatic valve manifold, anodized aluminum, white, rectangular, (4) stations, 1/8in female NPT inlet(s), #10-32 female threaded outlet(s), 1/8in female NPT exhaust(s). For use with GVP-22 and GVP-32 series solenoid valves.  | 3.37 [85.7]      | \$;3,9h:  | 0.25            |
|                                                                    | <u>GM-321-18N</u> | NITRA pneumatic valve manifold, anodized aluminum, black, rectangular, (1) station, 1/8in female NPT inlet(s), 1/8in female NPT outlet(s), vent hole exhaust(s). For use with GVP-22 and GVP-32 series solenoid valves.                | N/A              | \$;-3,9i: | 0.6             |