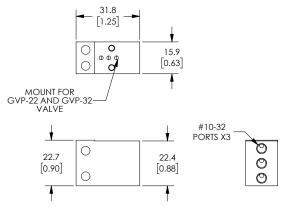

| Nitra Pneumatic GVP Series 15mm Miniature Solenoid Valve Manifolds |                   |                                                                                                                                                                                                                                        |                  |           |                 |
|--------------------------------------------------------------------|-------------------|----------------------------------------------------------------------------------------------------------------------------------------------------------------------------------------------------------------------------------------|------------------|-----------|-----------------|
| Item                                                               | Part No.          | Description                                                                                                                                                                                                                            | A<br>inches [mm] | Price     | Weight<br>(lbs) |
| 0 0 0                                                              | <u>GM-321</u>     | NITRA pneumatic valve manifold, anodized aluminum, white, rectangular, (1) station, #10-32 female UNF inlet(s), #10-32 female UNF outlet(s), #10-32 female threaded exhaust(s). For use with GVP-22 and GVP-32 series solenoid valves. | N/A              | \$;;3,9f: | 0.05            |
| 2000                                                               | GM-322            | NITRA pneumatic valve manifold, anodized aluminum, white, rectangular, (2) stations, 1/8in female NPT inlet(s), #10-32 female UNF outlet(s), 1/8in female NPT exhaust(s). For use with GVP-22 and GVP-32 series solenoid valves.       | 2.13 [54.0]      | \$;3,9g:  | 0.15            |
| 2                                                                  | <u>GM-324</u>     | NITRA pneumatic valve manifold, anodized aluminum, white, rectangular, (4) stations, 1/8in female NPT inlet(s), #10-32 female threaded outlet(s), 1/8in female NPT exhaust(s). For use with GVP-22 and GVP-32 series solenoid valves.  | 3.37 [85.7]      | \$;3,9h:  | 0.25            |
|                                                                    | <u>GM-321-18N</u> | NITRA pneumatic valve manifold, anodized aluminum, black, rectangular, (1) station, 1/8in female NPT inlet(s), 1/8in female NPT outlet(s), vent hole exhaust(s). For use with GVP-22 and GVP-32 series solenoid valves.                | N/A              | \$;-3,9i: | 0.6             |

#### **Dimensions**

mm [inches]

Part No. GM-311

Part No. GM-312, GM-314, GM-316

Part No. GM-321

Part No. GM-322, GM-324

Part No. GM-321-18N

See our website www.AutomationDirect.com for complete Engineering drawings.