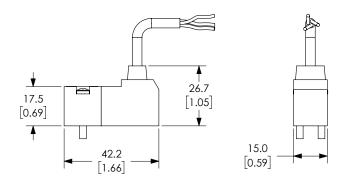

#### **Dimensions**

mm [inches]

GVP-x11CL-xxD

GPV-x21CL-xxD

See our website  $\underline{www.AutomationDirect.com}$  for complete Engineering drawings.