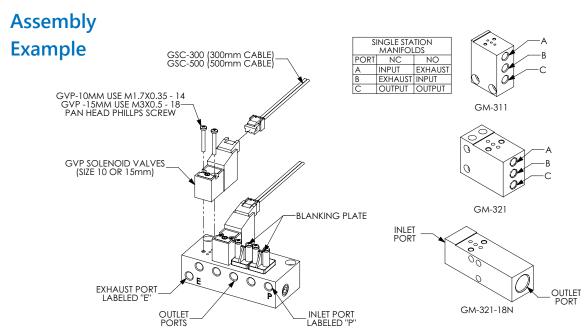

# Pneumatic GVP Series Miniature Solenoid Manifold Accessories

| Nitra Pneumatic GVP Series Miniature Solenoid Valve Manifold Accessories |                |                                                                                                                                |           |                 |  |
|--------------------------------------------------------------------------|----------------|--------------------------------------------------------------------------------------------------------------------------------|-----------|-----------------|--|
| Item                                                                     | Part No.       | Description                                                                                                                    | Price     | Weight<br>(lbs) |  |
|                                                                          | <u>GM-31BP</u> | NITRA blanking plate, nylon. For use with GM-31 series manifolds. Gasket and mounting screws included.                         | \$;3,98:  | 0.05            |  |
|                                                                          | <u>GM-32BP</u> | NITRA blanking plate, nylon. For use with GM-32 series manifolds. Gasket and mounting screws included.                         | \$;-3,9j: | 0.05            |  |
|                                                                          | <u>GSC-300</u> | NITRA solenoid valve cable, miniature pin plug to pigtail, 11.8in/300mm cable length. For use with GVP series solenoid valves. | \$;3,99:  | 0.05            |  |
|                                                                          | <u>GSC-500</u> | NITRA solenoid valve cable, miniature pin plug to pigtail, 19.6in/500mm cable length. For use with GVP series solenoid valves. | \$;3,9a:  | 0.05            |  |