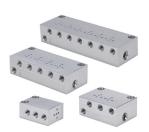

# Pneumatic GVP Series Miniature Solenoid Valve Manifolds

NITRA manifolds designed to work with 10mm wide GVP series valves.

- Single to 6 stations
- #10-32 female threaded ports
- · Precision machined
- Compact
- Anodized aluminum for corrosion resistance
- Made in USA

| Nitra Pneumatic GVP Series 10mm Miniature Solenoid Valve Manifolds |               |                                                                                                                                                                                                                                         |                  |          |                 |
|--------------------------------------------------------------------|---------------|-----------------------------------------------------------------------------------------------------------------------------------------------------------------------------------------------------------------------------------------|------------------|----------|-----------------|
| Item                                                               | Part No.      | Description                                                                                                                                                                                                                             | A<br>inches [mm] | Price    | Weight<br>(lbs) |
|                                                                    | <u>GM-311</u> | NITRA pneumatic valve manifold, anodized aluminum, white, rectangular, (1) station, #10-32 female UNF inlet(s), #10-32 female UNF outlet(s), #10-32 female threaded exhaust(s). For use with GVP-21 and GVP-31 series solenoid valves.  | N/A              | \$;3,94: | 0.05            |
|                                                                    | <u>GM-312</u> | NITRA pneumatic valve manifold, anodized aluminum, white, rectangular, (2) stations, #10-32 female UNF inlet(s), #10-32 female UNF outlet(s), #10-32 female threaded exhaust(s). For use with GVP-21 and GVP-31 series solenoid valves. | 1.42 [36.1]      | \$;3,95: | 0.05            |
| 220006                                                             | <u>GM-314</u> | NITRA pneumatic valve manifold, anodized aluminum, white, rectangular, (4) stations, #10-32 female UNF inlet(s), #10-32 female UNF outlet(s), #10-32 female threaded exhaust(s). For use with GVP-21 and GVP-31 series solenoid valves. | 2.25 [78.2]      | \$;3,96: | 0.10            |
| ******                                                             | <u>GM-316</u> | NITRA pneumatic valve manifold, anodized aluminum, white, rectangular, (6) stations, #10-32 female UNF inlet(s), #10-32 female UNF outlet(s), #10-32 female threaded exhaust(s). For use with GVP-21 and GVP-31 series solenoid valves. | 3.08 [78.2]      | \$;3,97: | 0.15            |