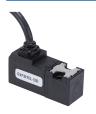

## Pneumatic GVP Series Miniature Latching Solenoid Valves

Part No. GVP-311CL-24D

Part No. GVP-321CL-12D

Diagram "A"

3-way, 2-position, Spring Return

NITRA pneumatic latching solenoid valves will stay open after being momentarily energized thus saving power consumption and reducing heat. Valves must be mounted to a GM-3 series manifold (sold separately).

#### **Features**

- 10mm and 15mm valve widths
- 3-way normally closed configuration
- Reversing polarity changes state
- GM-3 series manifolds sold separately

| GVP Series Miniature Latching Solenoid Valves |                                                   |                                   |  |  |
|-----------------------------------------------|---------------------------------------------------|-----------------------------------|--|--|
| Model                                         | GVP-311CL-24D                                     | GVP-321CL-12D                     |  |  |
| Price                                         | \$;3,93:                                          | \$;3,9e:                          |  |  |
| Weight (lbs)                                  | 0.05                                              | 0.1                               |  |  |
| Size                                          | 10mm                                              | 15mm                              |  |  |
| Valve Type                                    | 3-way, 2-position, Normally Closed                | 3-way, 2-position, Normally Close |  |  |
| Acting                                        | Single latching solenoid spring return poppet     |                                   |  |  |
| Diagram                                       | А                                                 | А                                 |  |  |
| Fluid                                         | Air or Inert Gas (to be filtered b                | by 40µ filter element)            |  |  |
| Min. / Max. Pressure                          | 0 to 105 psi (0 to 7.24 bar)                      |                                   |  |  |
| Flow (Cv)                                     | 0.013                                             | 0.047                             |  |  |
| Port                                          | Requires GM type 10mm or 15mm                     | manifolds for operation           |  |  |
| Voltage                                       | 24VDC                                             | 12VDC                             |  |  |
| Continuous ON Power                           | 1.3 W                                             | 4 W                               |  |  |
| Expected Life                                 | 50,000,000 cycles at max                          | 2 cycles/second                   |  |  |
| Wiring                                        | Connector Receptacle<br>(Wire connector required) | 18" Flying Leads                  |  |  |
| Response Time                                 | 6ms (on), 8ms                                     | (off)                             |  |  |
| Indication                                    | LED                                               | No LED                            |  |  |
| Temperature - Operation and Storage           | 14~122°F (-10~                                    | 14~122°F (-10~50°C)               |  |  |
| Lubrication                                   | Not Required                                      |                                   |  |  |
| Body                                          | Glass-filled nylon                                |                                   |  |  |
| Protection                                    | n/a                                               |                                   |  |  |