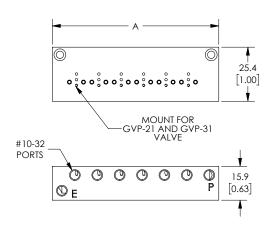

| Nitra Pneumatic GVP Series 10mm Miniature Solenoid Valve Manifolds |               |                                                                                                                                                                                                                                         |                  |          |                 |
|--------------------------------------------------------------------|---------------|-----------------------------------------------------------------------------------------------------------------------------------------------------------------------------------------------------------------------------------------|------------------|----------|-----------------|
| Item                                                               | Part No.      | Description                                                                                                                                                                                                                             | A<br>inches [mm] | Price    | Weight<br>(lbs) |
|                                                                    | <u>GM-311</u> | NITRA pneumatic valve manifold, anodized aluminum, white, rectangular, (1) station, #10-32 female UNF inlet(s), #10-32 female UNF outlet(s), #10-32 female threaded exhaust(s). For use with GVP-21 and GVP-31 series solenoid valves.  | N/A              | \$;3,94: | 0.05            |
|                                                                    | <u>GM-312</u> | NITRA pneumatic valve manifold, anodized aluminum, white, rectangular, (2) stations, #10-32 female UNF inlet(s), #10-32 female UNF outlet(s), #10-32 female threaded exhaust(s). For use with GVP-21 and GVP-31 series solenoid valves. | 1.42 [36.1]      | \$;3,95: | 0.05            |
| 220006                                                             | <u>GM-314</u> | NITRA pneumatic valve manifold, anodized aluminum, white, rectangular, (4) stations, #10-32 female UNF inlet(s), #10-32 female UNF outlet(s), #10-32 female threaded exhaust(s). For use with GVP-21 and GVP-31 series solenoid valves. | 2.25 [78.2]      | \$;3,96: | 0.10            |
| ******                                                             | <u>GM-316</u> | NITRA pneumatic valve manifold, anodized aluminum, white, rectangular, (6) stations, #10-32 female UNF inlet(s), #10-32 female UNF outlet(s), #10-32 female threaded exhaust(s). For use with GVP-21 and GVP-31 series solenoid valves. | 3.08 [78.2]      | \$;3,97: | 0.15            |

#### **Dimensions**

mm [inches]

Part No. GM-311

Part No. GM-312, GM-314, GM-316

Part No. GM-321

Part No. GM-322, GM-324

Part No. GM-321-18N

See our website www.AutomationDirect.com for complete Engineering drawings.