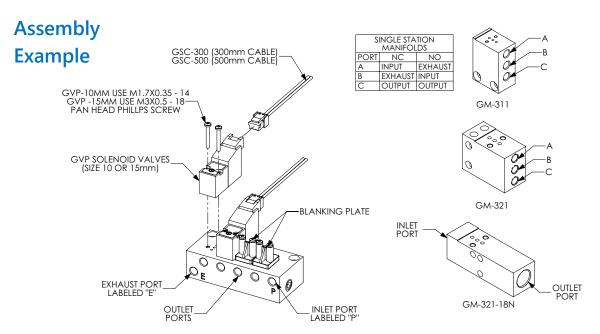

# Pneumatic GVP Series Miniature Solenoid Valve Manifolds

NITRA manifolds designed to work with 10mm wide GVP series valves.

- Single to 6 stations
- #10-32 female threaded ports
- · Precision machined
- Compact
- Anodized aluminum for corrosion resistance
- Made in USA

| Nitra Pneumatic GVP Series 10mm Miniature Solenoid Valve Manifolds |               |                                                                                                                                                                                                                                         |                  |          |                 |
|--------------------------------------------------------------------|---------------|-----------------------------------------------------------------------------------------------------------------------------------------------------------------------------------------------------------------------------------------|------------------|----------|-----------------|
| Item                                                               | Part No.      | Description                                                                                                                                                                                                                             | A<br>inches [mm] | Price    | Weight<br>(lbs) |
|                                                                    | <u>GM-311</u> | NITRA pneumatic valve manifold, anodized aluminum, white, rectangular, (1) station, #10-32 female UNF inlet(s), #10-32 female UNF outlet(s), #10-32 female threaded exhaust(s). For use with GVP-21 and GVP-31 series solenoid valves.  | N/A              | \$;3,94: | 0.05            |
|                                                                    | <u>GM-312</u> | NITRA pneumatic valve manifold, anodized aluminum, white, rectangular, (2) stations, #10-32 female UNF inlet(s), #10-32 female UNF outlet(s), #10-32 female threaded exhaust(s). For use with GVP-21 and GVP-31 series solenoid valves. | 1.42 [36.1]      | \$;3,95: | 0.05            |
| 220006                                                             | <u>GM-314</u> | NITRA pneumatic valve manifold, anodized aluminum, white, rectangular, (4) stations, #10-32 female UNF inlet(s), #10-32 female UNF outlet(s), #10-32 female threaded exhaust(s). For use with GVP-21 and GVP-31 series solenoid valves. | 2.25 [78.2]      | \$;3,96: | 0.10            |
| ******                                                             | <u>GM-316</u> | NITRA pneumatic valve manifold, anodized aluminum, white, rectangular, (6) stations, #10-32 female UNF inlet(s), #10-32 female UNF outlet(s), #10-32 female threaded exhaust(s). For use with GVP-21 and GVP-31 series solenoid valves. | 3.08 [78.2]      | \$;3,97: | 0.15            |

# Pneumatic GVP Series Miniature Solenoid Manifold Accessories

| Nitra Pneumatic GVP Series Miniature Solenoid Valve Manifold Accessories |                |                                                                                                                                |           |                 |  |
|--------------------------------------------------------------------------|----------------|--------------------------------------------------------------------------------------------------------------------------------|-----------|-----------------|--|
| Item                                                                     | Part No.       | Description                                                                                                                    | Price     | Weight<br>(lbs) |  |
|                                                                          | <u>GM-31BP</u> | NITRA blanking plate, nylon. For use with GM-31 series manifolds. Gasket and mounting screws included.                         | \$;3,98:  | 0.05            |  |
|                                                                          | <u>GM-32BP</u> | NITRA blanking plate, nylon. For use with GM-32 series manifolds. Gasket and mounting screws included.                         | \$;-3,9j: | 0.05            |  |
|                                                                          | <u>GSC-300</u> | NITRA solenoid valve cable, miniature pin plug to pigtail, 11.8in/300mm cable length. For use with GVP series solenoid valves. | \$;3,99:  | 0.05            |  |
|                                                                          | <u>GSC-500</u> | NITRA solenoid valve cable, miniature pin plug to pigtail, 19.6in/500mm cable length. For use with GVP series solenoid valves. | \$;3,9a:  | 0.05            |  |