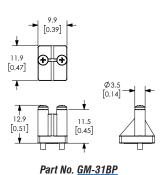

#### **Dimensions**

mm [inches]

See our website www.AutomationDirect.com for complete Engineering drawings.

# Pneumatic GVP Series Miniature Solenoid Manifold Accessories

| Nitra Pneumatic GVP Series Miniature Solenoid Valve Manifold Accessories |                |                                                                                                                                |           |                 |  |
|--------------------------------------------------------------------------|----------------|--------------------------------------------------------------------------------------------------------------------------------|-----------|-----------------|--|
| Item                                                                     | Part No.       | Description                                                                                                                    | Price     | Weight<br>(lbs) |  |
|                                                                          | <u>GM-31BP</u> | NITRA blanking plate, nylon. For use with GM-31 series manifolds. Gasket and mounting screws included.                         | \$;3,98:  | 0.05            |  |
|                                                                          | <u>GM-32BP</u> | NITRA blanking plate, nylon. For use with GM-32 series manifolds. Gasket and mounting screws included.                         | \$;-3,9j: | 0.05            |  |
|                                                                          | <u>GSC-300</u> | NITRA solenoid valve cable, miniature pin plug to pigtail, 11.8in/300mm cable length. For use with GVP series solenoid valves. | \$;3,99:  | 0.05            |  |
|                                                                          | <u>GSC-500</u> | NITRA solenoid valve cable, miniature pin plug to pigtail, 19.6in/500mm cable length. For use with GVP series solenoid valves. | \$;3,9a:  | 0.05            |  |