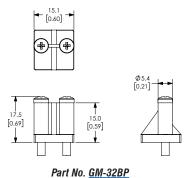

#### **Dimensions**

mm [inches]

See our website www.AutomationDirect.com for complete Engineering drawings.

# Pneumatic GVP Series Miniature Solenoid Manifold Accessories

| Nitra Pneumatic GVP Series Miniature Solenoid Valve Manifold Accessories |                |                                                                                                                                |           |                 |  |
|--------------------------------------------------------------------------|----------------|--------------------------------------------------------------------------------------------------------------------------------|-----------|-----------------|--|
| Item                                                                     | Part No.       | Description                                                                                                                    | Price     | Weight<br>(lbs) |  |
|                                                                          | <u>GM-31BP</u> | NITRA blanking plate, nylon. For use with GM-31 series manifolds. Gasket and mounting screws included.                         | \$;3,98:  | 0.05            |  |
|                                                                          | <u>GM-32BP</u> | NITRA blanking plate, nylon. For use with GM-32 series manifolds. Gasket and mounting screws included.                         | \$;-3,9j: | 0.05            |  |
|                                                                          | <u>GSC-300</u> | NITRA solenoid valve cable, miniature pin plug to pigtail, 11.8in/300mm cable length. For use with GVP series solenoid valves. | \$;3,99:  | 0.05            |  |
|                                                                          | <u>GSC-500</u> | NITRA solenoid valve cable, miniature pin plug to pigtail, 19.6in/500mm cable length. For use with GVP series solenoid valves. | \$;3,9a:  | 0.05            |  |