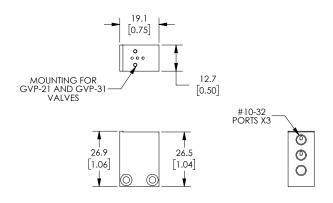

| Nitra Pneumatic GVP Series 10mm Miniature Solenoid Valve Manifolds |               |                                                                                                                                                                                                                                         |                  |          |                 |
|--------------------------------------------------------------------|---------------|-----------------------------------------------------------------------------------------------------------------------------------------------------------------------------------------------------------------------------------------|------------------|----------|-----------------|
| Item                                                               | Part No.      | Description                                                                                                                                                                                                                             | A<br>inches [mm] | Price    | Weight<br>(lbs) |
|                                                                    | <u>GM-311</u> | NITRA pneumatic valve manifold, anodized aluminum, white, rectangular, (1) station, #10-32 female UNF inlet(s), #10-32 female UNF outlet(s), #10-32 female threaded exhaust(s). For use with GVP-21 and GVP-31 series solenoid valves.  | N/A              | \$;3,94: | 0.05            |
|                                                                    | <u>GM-312</u> | NITRA pneumatic valve manifold, anodized aluminum, white, rectangular, (2) stations, #10-32 female UNF inlet(s), #10-32 female UNF outlet(s), #10-32 female threaded exhaust(s). For use with GVP-21 and GVP-31 series solenoid valves. | 1.42 [36.1]      | \$;3,95: | 0.05            |
| 220006                                                             | <u>GM-314</u> | NITRA pneumatic valve manifold, anodized aluminum, white, rectangular, (4) stations, #10-32 female UNF inlet(s), #10-32 female UNF outlet(s), #10-32 female threaded exhaust(s). For use with GVP-21 and GVP-31 series solenoid valves. | 2.25 [78.2]      | \$;3,96: | 0.10            |
| ******                                                             | <u>GM-316</u> | NITRA pneumatic valve manifold, anodized aluminum, white, rectangular, (6) stations, #10-32 female UNF inlet(s), #10-32 female UNF outlet(s), #10-32 female threaded exhaust(s). For use with GVP-21 and GVP-31 series solenoid valves. | 3.08 [78.2]      | \$;3,97: | 0.15            |

#### **Dimensions**

mm [inches]

Part No. GM-311

Part No. GM-312, GM-314, GM-316

Part No. GM-321

Part No. GM-322, GM-324

Part No. GM-321-18N

See our website www.AutomationDirect.com for complete Engineering drawings.