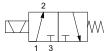

## Pneumatic GVP Series Miniature Latching Solenoid Valves

Part No. GVP-311CL-24D

Part No. GVP-321CL-12D

Diagram "A"

3-way, 2-position, Spring Return

NITRA pneumatic latching solenoid valves will stay open after being momentarily energized thus saving power consumption and reducing heat. Valves must be mounted to a GM-3 series manifold (sold separately).

#### **Features**

- 10mm and 15mm valve widths
- 3-way normally closed configuration
- Reversing polarity changes state
- GM-3 series manifolds sold separately

| GVP Series Miniature Latching Solenoid Valves |                                                   |                                   |  |  |
|-----------------------------------------------|---------------------------------------------------|-----------------------------------|--|--|
| Model                                         | GVP-311CL-24D                                     | GVP-321CL-12D                     |  |  |
| Price                                         | \$;3,93:                                          | \$;3,9e:                          |  |  |
| Weight (lbs)                                  | 0.05                                              | 0.1                               |  |  |
| Size                                          | 10mm                                              | 15mm                              |  |  |
| Valve Type                                    | 3-way, 2-position, Normally Closed                | 3-way, 2-position, Normally Close |  |  |
| Acting                                        | Single latching solenoid spring return poppet     |                                   |  |  |
| Diagram                                       | А                                                 | А                                 |  |  |
| Fluid                                         | Air or Inert Gas (to be filtered b                | by 40µ filter element)            |  |  |
| Min. / Max. Pressure                          | 0 to 105 psi (0 to 7.24 bar)                      |                                   |  |  |
| Flow (Cv)                                     | 0.013                                             | 0.047                             |  |  |
| Port                                          | Requires GM type 10mm or 15mm                     | manifolds for operation           |  |  |
| Voltage                                       | 24VDC                                             | 12VDC                             |  |  |
| Continuous ON Power                           | 1.3 W                                             | 4 W                               |  |  |
| Expected Life                                 | 50,000,000 cycles at max                          | 2 cycles/second                   |  |  |
| Wiring                                        | Connector Receptacle<br>(Wire connector required) | 18" Flying Leads                  |  |  |
| Response Time                                 | 6ms (on), 8ms                                     | (off)                             |  |  |
| Indication                                    | LED                                               | No LED                            |  |  |
| Temperature - Operation and Storage           | 14~122°F (-10~                                    | 14~122°F (-10~50°C)               |  |  |
| Lubrication                                   | Not Required                                      |                                   |  |  |
| Body                                          | Glass-filled nylon                                |                                   |  |  |
| Protection                                    | n/a                                               |                                   |  |  |