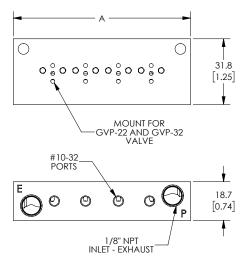

#### **Dimensions**

mm [inches]

Part No. GM-311

Part No. GM-312, GM-314, GM-316

Part No. GM-321

Part No. GM-322, GM-324

Part No. GM-321-18N

See our website www.AutomationDirect.com for complete Engineering drawings.

| Nitra Pneumatic GVP Series 15mm Miniature Solenoid Valve Manifolds |                   |                                                                                                                                                                                                                                        |                  |           |                 |
|--------------------------------------------------------------------|-------------------|----------------------------------------------------------------------------------------------------------------------------------------------------------------------------------------------------------------------------------------|------------------|-----------|-----------------|
| Item                                                               | Part No.          | Description                                                                                                                                                                                                                            | A<br>inches [mm] | Price     | Weight<br>(lbs) |
| 0 0 0                                                              | <u>GM-321</u>     | NITRA pneumatic valve manifold, anodized aluminum, white, rectangular, (1) station, #10-32 female UNF inlet(s), #10-32 female UNF outlet(s), #10-32 female threaded exhaust(s). For use with GVP-22 and GVP-32 series solenoid valves. | N/A              | \$;;3,9f: | 0.05            |
| 2000                                                               | GM-322            | NITRA pneumatic valve manifold, anodized aluminum, white, rectangular, (2) stations, 1/8in female NPT inlet(s), #10-32 female UNF outlet(s), 1/8in female NPT exhaust(s). For use with GVP-22 and GVP-32 series solenoid valves.       | 2.13 [54.0]      | \$;3,9g:  | 0.15            |
| 2                                                                  | <u>GM-324</u>     | NITRA pneumatic valve manifold, anodized aluminum, white, rectangular, (4) stations, 1/8in female NPT inlet(s), #10-32 female threaded outlet(s), 1/8in female NPT exhaust(s). For use with GVP-22 and GVP-32 series solenoid valves.  | 3.37 [85.7]      | \$;3,9h:  | 0.25            |
|                                                                    | <u>GM-321-18N</u> | NITRA pneumatic valve manifold, anodized aluminum, black, rectangular, (1) station, 1/8in female NPT inlet(s), 1/8in female NPT outlet(s), vent hole exhaust(s). For use with GVP-22 and GVP-32 series solenoid valves.                | N/A              | \$;-3,9i: | 0.6             |