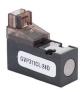

## Pneumatic GVP Series Miniature Latching Solenoid Valves

Part No. GVP-311CL-24D

Part No. GVP-321CL-12D

Diagram "A"

3-way, 2-position, Spring Return

NITRA pneumatic latching solenoid valves will stay open after being momentarily energized thus saving power consumption and reducing heat. Valves must be mounted to a GM-3 series manifold (sold separately).

#### **Features**

- 10mm and 15mm valve widths
- 3-way normally closed configuration
- Reversing polarity changes state
- GM-3 series manifolds sold separately

| GVP Series Miniature Latching Solenoid Valves |                                                   |                                   |  |  |
|-----------------------------------------------|---------------------------------------------------|-----------------------------------|--|--|
| Model                                         | GVP-311CL-24D                                     | GVP-321CL-12D                     |  |  |
| Price                                         | \$;3,93:                                          | \$;3,9e:                          |  |  |
| Weight (lbs)                                  | 0.05                                              | 0.1                               |  |  |
| Size                                          | 10mm                                              | 15mm                              |  |  |
| Valve Type                                    | 3-way, 2-position, Normally Closed                | 3-way, 2-position, Normally Close |  |  |
| Acting                                        | Single latching solenoid spring return poppet     |                                   |  |  |
| Diagram                                       | А                                                 | А                                 |  |  |
| Fluid                                         | Air or Inert Gas (to be filtered b                | by 40µ filter element)            |  |  |
| Min. / Max. Pressure                          | 0 to 105 psi (0 to 7.24 bar)                      |                                   |  |  |
| Flow (Cv)                                     | 0.013                                             | 0.047                             |  |  |
| Port                                          | Requires GM type 10mm or 15mm                     | manifolds for operation           |  |  |
| Voltage                                       | 24VDC                                             | 12VDC                             |  |  |
| Continuous ON Power                           | 1.3 W                                             | 4 W                               |  |  |
| Expected Life                                 | 50,000,000 cycles at max                          | 2 cycles/second                   |  |  |
| Wiring                                        | Connector Receptacle<br>(Wire connector required) | 18" Flying Leads                  |  |  |
| Response Time                                 | 6ms (on), 8ms                                     | (off)                             |  |  |
| Indication                                    | LED                                               | No LED                            |  |  |
| Temperature - Operation and Storage           | 14~122°F (-10~                                    | 14~122°F (-10~50°C)               |  |  |
| Lubrication                                   | Not Required                                      |                                   |  |  |
| Body                                          | Glass-filled nylon                                |                                   |  |  |
| Protection                                    | n/a                                               |                                   |  |  |